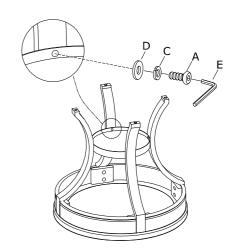

## **INSTRUCTIONS:**

- 1. Turn the table upside down on a clean soft surface.
- 2. Attached the leg to the apron of the table top using bolt (B), lock washer (C) and flat washer (D), tighten with the wrench (E). As shown Fig. 1. Repeat for other leg but leave bolts loose for shelf attachment.
- 3. Attached the shelf to the legs using bolt (A), lock washer (C) and flat washer (D), tighten with the wrench (E). As shown Fig. 2. Repeat for other but leave bolts loose .
- 4. Tighten all bolts before using the table.

Figure 1

Figure 2

Thank you for purchasing furniture from us!