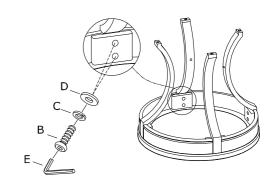

## **INSTRUCTIONS:**

- 1. Turn the table upside down on a clean soft surface.
- 2. Attached the leg to the apron of the table top using bolt (B), lock washer (C) and flat washer (D), tighten with the wrench (E). As shown Fig. 1. Repeat for other leg but leave bolts loose for shelf attachment.
- 3. Attached the shelf to the legs using bolt (A), lock washer (C) and flat washer (D), tighten with the wrench (E). As shown Fig. 2. Repeat for other but leave bolts loose .
- 4. Tighten all bolts before using the table.

Figure 1

Figure 2

Thank you for purchasing furniture from us!