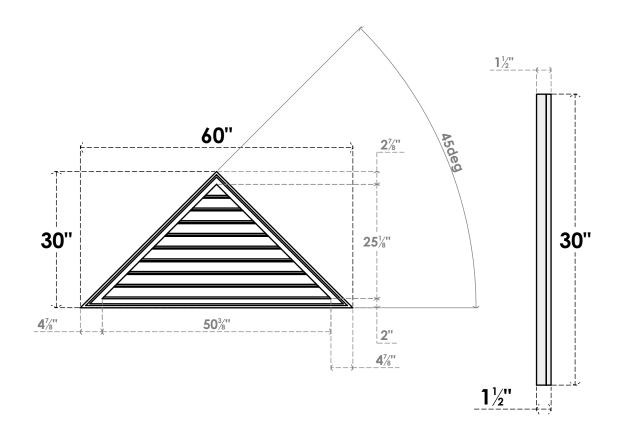

## GVPTR60X3002SF

60"W X 30"H TRIANGLE SURFACE MOUNT PVC GABLE VENT 12/12 PITCH: FUNCTIONAL, W/ 2"W X 1-1/2"P BRICKMOULD FRAME

**VENTING AREA: 50.34 SQ IN** LOUVER HEIGHT: 2 3/4"

LOUVER QTY: 9

**FRONT** 

SIDE