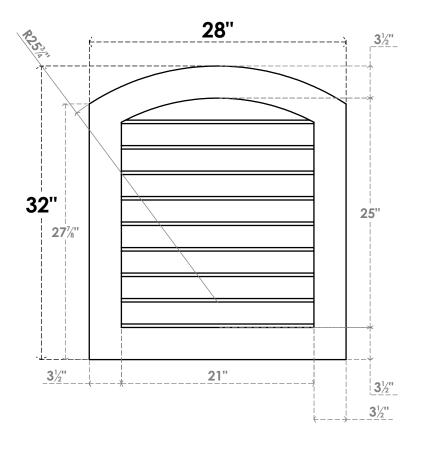

## GVPAR28X3201SN

28"W X 32"H ARCH TOP SURFACE MOUNT PVC GABLE VENT: NON-FUNCTIONAL, W/ 3-1/2"W X 1"P STANDARD FRAME

**FRONT** 

SIDE

LOUVER HEIGHT: 2 3/4"

LOUVER QTY: 9

EKENA MILLWORK 2300 WEST MAIN ST. CLARKSVILLE, TX 75426 TOLL FREE: 866-607-0453 WWW.EKENAMILLWORK.COM