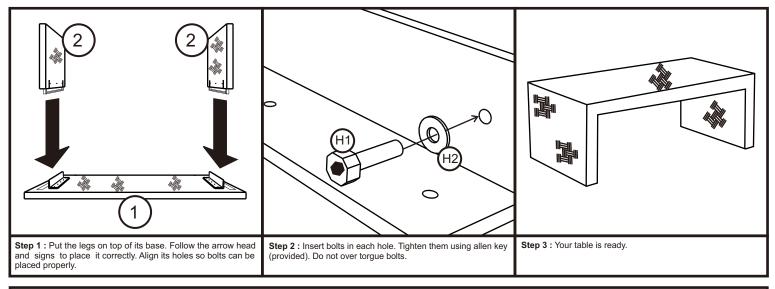

Estimated Assembly Time : 5 minutes.

Tools Required for Assembly (Included): Allen Key

Hardware is located inside the box. You can find them placed near the sign 'HARDWARE INCLUDED'