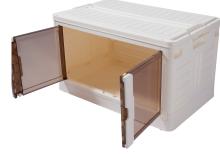

### **Installation Instructions**

Unfold the two side panels

4 Install the top panel

2 Open the rear panel and fasten the connection

5 Press and hold the white button, pull the door outward.

3 Cover the reinforced bezel

Open the other side using the same steps as before. There are also four wheels at the bottom for easy movement.