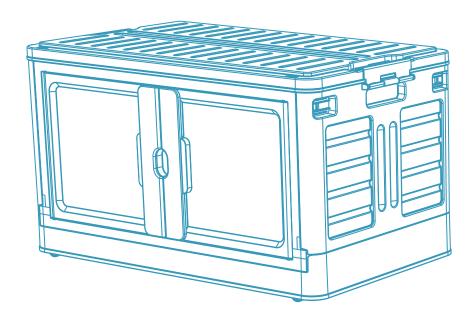

### **Installation Instructions**

Unfold the two side panels

4 Install the top panel

2 Open the rear panel and fasten the connection

5 Press and hold the white button, pull the door outward.

3 Cover the reinforced bezel

Open the other side using the same steps as before. There are also four wheels at the bottom for easy movement.