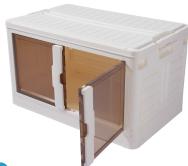

### **Installation Instructions**

Unfold the two side panels

4 Install the top panel

2 Open the rear panel and fasten the connection

5 Press and hold the white button, pull the door outward.

3 Cover the reinforced bezel

Open the other side using the same steps as before. There are also four wheels at the bottom for easy movement.