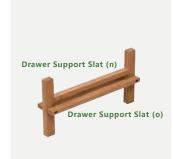

#### ASSEMBLY INSTRUCTIONS The assembly instructions may vary depending on the number of tiers.

① Install Drawer Support Slats (n)(o) on each side of Stand (q) with Long Screws (t).

2 Position and secure Bottom Panel (f) on the the completed Stand with Medium Screws (s).