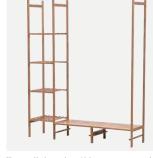

# **BAMBOO COAT RACK**

Natural / Stylish / Unique

#### ASSEMBLY INSTRUCTIONS The assembly instructions may vary depending on the number of tiers.

① Install Drawer Support Slats (n)(o) on each side of Stand (q) with Long Screws (t).

2 Position and secure Bottom Panel (f) on the the completed Stand with Medium Screws (s).

3 Position Side Frame (b) and Center Frame (b) as picture shown. Install Drawer support Slats (o) with Medium Screws (s).

© 2020 - 2023 by Pundarika LLC - MoNiBloom.com

4 Connect Center Frame (c) and Side Frame (b) with the completed Stand as picture shown. Secure them with Medium Screws (s).

(5) Install the other Side Frame (a) and connect it to the main structure with Small Panels (d) using Mdeium Screws

6 Position and secure Top Panel (e) with Medium screws (s).

7 Position and secure Top Hanging Rod (k) and Back Support Slat (l) with Meduim Screws (s).

® Insert and secure Pants Rack Support Slats (p) into Pants Rack Frame (m). Then install it to the Side Frame (b) with Medium Screws (s).

9 Insert the installed drawer.