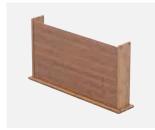

① Secure Drawer front panel (i) and Drawer side panels (j) with Small Screws (r).

② Install Drawer Bottom Panel (g) through the groove of Drawer Side Panel (i).

Scan the QR code to view the assembly video.

3 Secure Drawer Back Panel (h) with Small Screws (r).