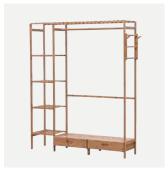

and secure Bottom Panel (f) on the the completed Stand with Medium Screws (s).



3 Position Side Frame (b) and Center Frame (b) as picture shown. Install Drawer support Slats (o) with Medium Screws (s).

© 2020 - 2023 by Pundarika LLC - MoNiBloom.com



4 Connect Center Frame (c) and Side Frame (b) with the completed Stand as picture shown. Secure them with Medium Screws (s).



(5) Install the other Side Frame (a) and connect it to the main structure with Small Panels (d) using Mdeium Screws



6 Position and secure Top Panel (e) with Medium screws (s).



7 Position and secure Top Hanging Rod (k) and Back Support Slat (l) with Meduim Screws (s).



® Insert and secure Pants Rack Support Slats (p) into Pants Rack Frame (m). Then install it to the Side Frame (b) with Medium Screws (s).



9 Insert the installed drawer.