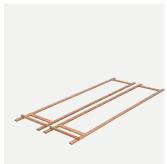

#### ASSEMBLY INSTRUCTIONS The assembly instructions may vary depending on the number of tiers.

① Install Drawer Support Slats (n)(o) on each side of Stand (q) with Long Screws (t).

2 Position and secure Bottom Panel (f) on the the completed Stand with Medium Screws (s).