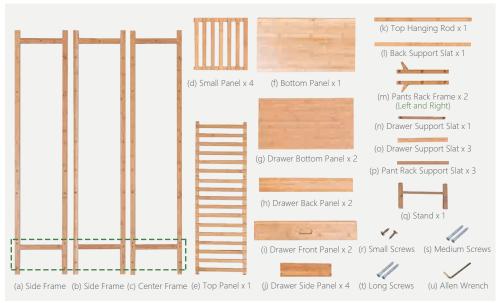

#### ASSEMBLY INSTRUCTIONS The assembly instructions may vary depending on the number of tiers.

① Install Drawer Support Slats (n)(o) on each side of Stand (q) with Long Screws (t).

2 Position and secure Bottom Panel (f) on the the completed Stand with Medium Screws (s).