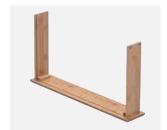

3 Position Side Frame (b) and Center Frame (b) as picture shown. Install Drawer support Slats (o) with Medium Screws (s).

© 2020 - 2023 by Pundarika LLC - MoNiBloom.com

4 Connect Center Frame (c) and Side Frame (b) with the completed Stand as picture shown. Secure them with Medium Screws (s).

(5) Install the other Side Frame (a) and connect it to the main structure with Small Panels (d) using Mdeium Screws

6 Position and secure Top Panel (e) with Medium screws (s).

7 Position and secure Top Hanging Rod (k) and Back Support Slat (l) with Meduim Screws (s).