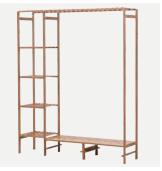

# **BAMBOO COAT RACK**

Natural / Stylish / Unique

#### ASSEMBLY INSTRUCTIONS The assembly instructions may vary depending on the number of tiers.

① Install Drawer Support Slats (n)(o) on each side of Stand (q) with Long Screws (t).

2 Position and secure Bottom Panel (f) on the the completed Stand with Medium Screws (s).

3 Position Side Frame (b) and Center Frame (b) as picture shown. Install Drawer support Slats (o) with Medium Screws (s).

© 2020 - 2023 by Pundarika LLC - MoNiBloom.com

4 Connect Center Frame (c) and Side Frame (b) with the completed Stand as picture shown. Secure them with Medium Screws (s).

(5) Install the other Side Frame (a) and connect it to the main structure with Small Panels (d) using Mdeium Screws

6 Position and secure Top Panel (e) with Medium screws (s).

7 Position and secure Top Hanging Rod (k) and Back Support Slat (l) with Meduim Screws (s).

® Insert and secure Pants Rack Support Slats (p) into Pants Rack Frame (m). Then install it to the Side Frame (b) with Medium Screws (s).

9 Insert the installed drawer.