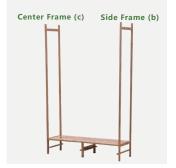

3 Position Side Frame (b) and Center Frame (b) as picture shown. Install Drawer support Slats (o) with Medium Screws (s).

© 2020 - 2023 by Pundarika LLC - MoNiBloom.com

4 Connect Center Frame (c) and Side Frame (b) with the completed Stand as picture shown. Secure them with Medium Screws (s).