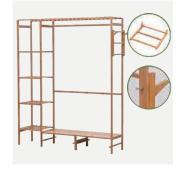

### **HARDWARE**

① Secure Drawer front panel (i) and Drawer side panels (j) with Small Screws (r).

② Install Drawer Bottom Panel (g) through the groove of Drawer Side Panel (i).

Scan the QR code to view the assembly video.

3 Secure Drawer Back Panel (h) with Small Screws (r).

#### ASSEMBLY INSTRUCTIONS The assembly instructions may vary depending on the number of tiers.

① Install Drawer Support Slats (n)(o) on each side of Stand (q) with Long Screws (t).

2 Position and secure Bottom Panel (f) on the the completed Stand with Medium Screws (s).

3 Position Side Frame (b) and Center Frame (b) as picture shown. Install Drawer support Slats (o) with Medium Screws (s).

© 2020 - 2023 by Pundarika LLC - MoNiBloom.com

4 Connect Center Frame (c) and Side Frame (b) with the completed Stand as picture shown. Secure them with Medium Screws (s).

(5) Install the other Side Frame (a) and connect it to the main structure with Small Panels (d) using Mdeium Screws

6 Position and secure Top Panel (e) with Medium screws (s).

7 Position and secure Top Hanging Rod (k) and Back Support Slat (l) with Meduim Screws (s).

® Insert and secure Pants Rack Support Slats (p) into Pants Rack Frame (m). Then install it to the Side Frame (b) with Medium Screws (s).

9 Insert the installed drawer.