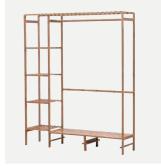

# **BAMBOO COAT RACK**

Natural / Stylish / Unique

#### ASSEMBLY INSTRUCTIONS The assembly instructions may vary depending on the number of tiers.

① Install Drawer Support Slats (n)(o) on each side of Stand (q) with Long Screws (t).

2 Position and secure Bottom Panel (f) on the the completed Stand with Medium Screws (s).

3 Position Side Frame (b) and Center Frame (b) as picture shown. Install Drawer support Slats (o) with Medium Screws (s).

© 2020 - 2023 by Pundarika LLC - MoNiBloom.com

4 Connect Center Frame (c) and Side Frame (b) with the completed Stand as picture shown. Secure them with Medium Screws (s).

(5) Install the other Side Frame (a) and connect it to the main structure with Small Panels (d) using Mdeium Screws

6 Position and secure Top Panel (e) with Medium screws (s).

7 Position and secure Top Hanging Rod (k) and Back Support Slat (l) with Meduim Screws (s).

® Insert and secure Pants Rack Support Slats (p) into Pants Rack Frame (m). Then install it to the Side Frame (b) with Medium Screws (s).

9 Insert the installed drawer.