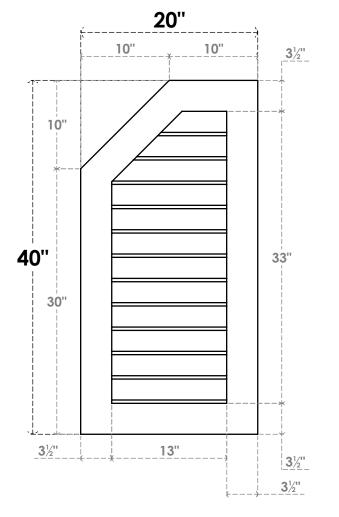

## GVPOL20X4001SN

20"W X 40"H HALF OCTAGON TOP LEFT SURFACE MOUNT PVC GABLE VENT: NON-FUNCTIONAL, W/ 3-1/2"W X 1"P STANDARD FRAME

**FRONT** 

SIDE

LOUVER HEIGHT: 2 3/4" LOUVER QTY: 12

EKENA MILLWORK 2300 WEST MAIN ST. CLARKSVILLE, TX 75426 TOLL FREE: 866-607-0453 WWW.EKENAMILLWORK.COM