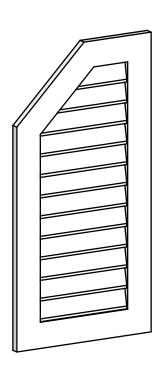

## GVPOL20X4001SN

20"W X 40"H HALF OCTAGON TOP LEFT SURFACE MOUNT PVC GABLE VENT: NON-FUNCTIONAL, W/ 3-1/2"W X 1"P STANDARD FRAME

**FRONT** 

SIDE

LOUVER HEIGHT: 2 3/4" LOUVER QTY: 12

EKENA MILLWORK 2300 WEST MAIN ST. CLARKSVILLE, TX 75426 TOLL FREE: 866-607-0453 WWW.EKENAMILLWORK.COM