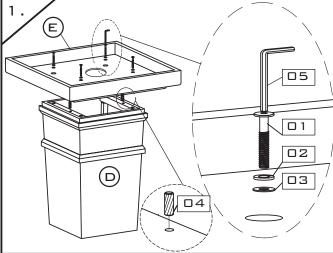

## ASSEMBLY INSTRUCTIONS SQUARE EXTENSION TABLE

- CODE COMPONENTS QTY

  A TABLE TOP X1

  B LEAF X2

  C TOP FRAME X1
  - © CENTER LEG X1

    © BASE X1
  - FITTINGS CHECK LIST

PARTS CHECK LIST

| CODE COMPONENTS QT | Υ |
|--------------------|---|
|--------------------|---|

- PLEASE DO NOT DISCARD ANY OF THE PACKAGING UNTIL YOU HAVE CHECKED ALL THE PARTS AND THE PACKS OF FITTINGS.
- BEFORE YOU BEGIN TO ASSEMBLE YOUR NEW PIECE OF FURNITURE, PLEASE CHECK TO ENSURE THAT ALL PARTS HAVE BEEN SUPPLIED.
- FOLLOW INSTRUCTIONS CLOSELY AS DEVIATION FROM THEM MAY VOID YOUR WARRANTY AND PRESENT A POSSIBLE SAFETY RISK.
- ÎT IS RECOMMENDED THAT ASSEMBLY IS DONE ON A SOFT SURFACE LIKE CARPET TO AVOID ANY DAMAGE.
- PERIODICALLY CHECK AND RE-TIGHTEN ANY FASTENERS. WIPE DOWN ALL SURFACES WEEKLY WITH A CLEAN CLOTH. DO NOT CLEAN ANY SURFACES WITH HARSH ABRASIVES OR CHEMICALS.
- 01 ALLEN BOLT

x12

x12

x06

×12