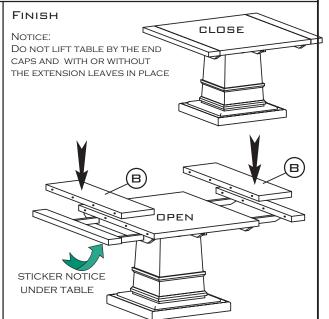

## ASSEMBLY INSTRUCTIONS SQUARE EXTENSION TABLE

- CODE COMPONENTS QTY

  A TABLE TOP X1

  B LEAF X2

  C TOP FRAME X1
  - © CENTER LEG X1

    © BASE X1
  - FITTINGS CHECK LIST

PARTS CHECK LIST

| CODE COMPONENTS QT | Υ |
|--------------------|---|
|--------------------|---|