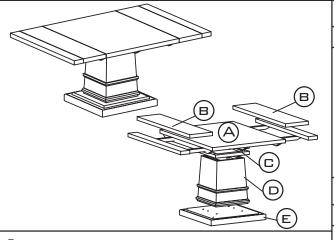

## ASSEMBLY INSTRUCTIONS SQUARE EXTENSION TABLE

- CODE COMPONENTS QTY

  A TABLE TOP X1

  B LEAF X2

  C TOP FRAME X1
  - © CENTER LEG X1

    © BASE X1
  - FITTINGS CHECK LIST

PARTS CHECK LIST

| CODE COMPONENTS QT | Υ |
|--------------------|---|
|--------------------|---|