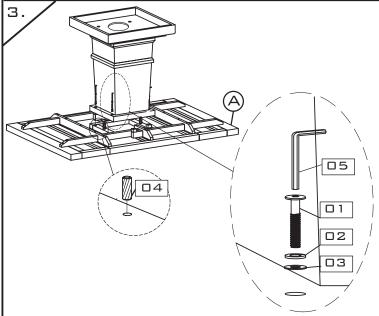

## ASSEMBLY INSTRUCTIONS SQUARE EXTENSION TABLE

- CODE COMPONENTS QTY

  A TABLE TOP X1

  B LEAF X2

  C TOP FRAME X1
  - © CENTER LEG X1

    © BASE X1
  - FITTINGS CHECK LIST

PARTS CHECK LIST

| CODE COMPONENTS QT | Υ |
|--------------------|---|
|--------------------|---|

x12

x12

x06

×12