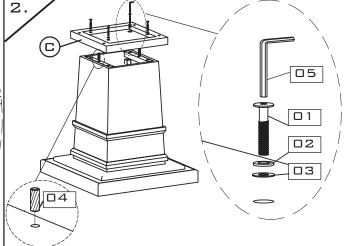

## ASSEMBLY INSTRUCTIONS SQUARE EXTENSION TABLE

- CODE COMPONENTS QTY

  A TABLE TOP X1

  B LEAF X2

  C TOP FRAME X1
  - © CENTER LEG X1

    © BASE X1
  - FITTINGS CHECK LIST

PARTS CHECK LIST

| CODE COMPONENTS QT | Υ |
|--------------------|---|
|--------------------|---|

- PLEASE DO NOT DISCARD ANY OF THE PACKAGING UNTIL YOU HAVE CHECKED ALL THE PARTS AND THE PACKS OF FITTINGS.
- BEFORE YOU BEGIN TO ASSEMBLE YOUR NEW PIECE OF FURNITURE, PLEASE CHECK TO ENSURE THAT ALL PARTS HAVE BEEN SUPPLIED.
- FOLLOW INSTRUCTIONS CLOSELY AS DEVIATION FROM THEM MAY VOID YOUR WARRANTY AND PRESENT A POSSIBLE SAFETY RISK.
- ÎT IS RECOMMENDED THAT ASSEMBLY IS DONE ON A SOFT SURFACE LIKE CARPET TO AVOID ANY DAMAGE.
- PERIODICALLY CHECK AND RE-TIGHTEN ANY FASTENERS. WIPE DOWN ALL SURFACES WEEKLY WITH A CLEAN CLOTH. DO NOT CLEAN ANY SURFACES WITH HARSH ABRASIVES OR CHEMICALS.
- 01 ALLEN BOLT

x12

x12

x06

×12