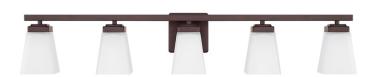

# **5 LIGHT VANITY**

Bronze

Available Finishes: Brushed Nickel (BN), Bronze (BZ), Polished

Nickel (PN)

### **DIMENSIONS**

Dimensions: 39.5"W x 7.25"H x 7.25"E

Product Weight: 9.5 lbs.

Backplate: 5"W x 5"H x 0.75"E

Junction: Ctr/Top: 2.25"; Ctr/Btm: 5"

## **GLASS DESCRIPTION**

Soft White Glass

Glass Dimensions: 4"W X 5"H