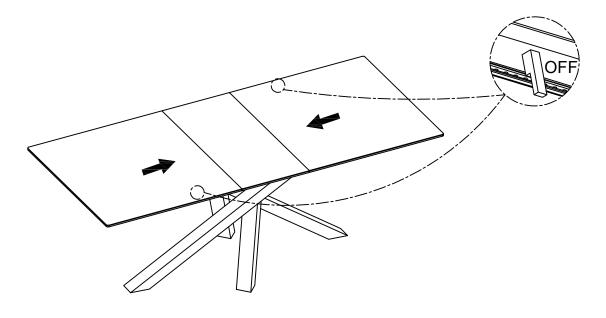

op          |        |         | 1pc     |
| В             | Table Leg          |        |         | 2pc     |
| С             | Table Leg          |        |         | 2pc     |
| D             | Connection<br>Tool |        |         | 1pc     |
| Hardware list |                    |        |         |         |
| NO.           | Description        | Sketch | Size    | Quantit |
| Е             | Bolt               |        | M8*15mm | 16pc    |
| F             | Allen Key          |        | 6mm     | 1pc     |



## **ASSEMBLY INSTRUCTION**

Description: Brando Gloss Ceramic Extending Dining Table Grey

Thank you for your purchasing this quality product. Besure to check all packing materi carefully for small parts that may have come loose inside the carton during shipment.





STEP:4



STEP:5



## **ASSEMBLY INSTRUCTION**

Description: Brando Gloss Ceramic Extending Dining Table Grey

Thank you for your purchasing this quality product. Besure to check all packing materi carefully for small parts that may have come loose inside the carton during shipment.

Finish: