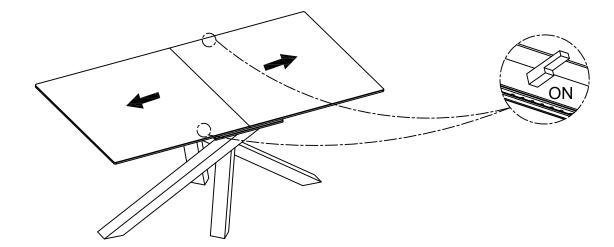

| Table Top          |        |         | 1pc     |
| В             | Table Leg          |        |         | 2pc     |
| С             | Table Leg          |        |         | 2pc     |
| D             | Connection<br>Tool |        |         | 1pc     |
| Hardware list |                    |        |         |         |
| NO.           | Description        | Sketch | Size    | Quantit |
| Е             | Bolt               |        | M8*15mm | 16pc    |
| F             | Allen Key          |        | 6mm     | 1pc     |



## **ASSEMBLY INSTRUCTION**

Description: Brando Gloss Ceramic Extending Dining Table Grey

Thank you for your purchasing this quality product. Besure to check all packing materi carefully for small parts that may have come loose inside the carton during shipment.





STEP:4



STEP:5



## **ASSEMBLY INSTRUCTION**

Description: Brando Gloss Ceramic Extending Dining Table Grey

Thank you for your purchasing this quality product. Besure to check all packing materi carefully for small parts that may have come loose inside the carton during shipment.

Finish: