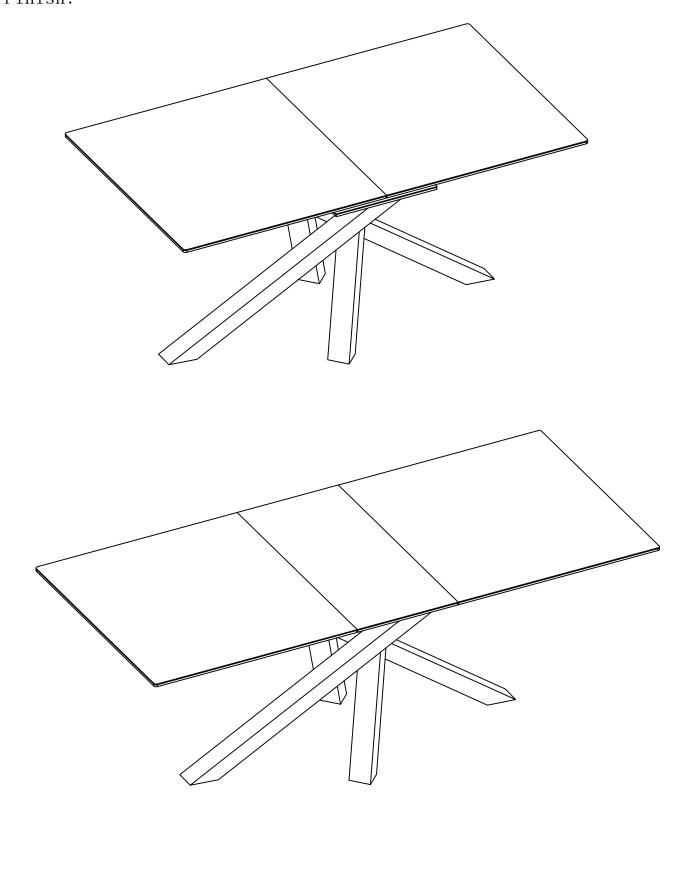

|         |         |
| NO.           | Description        | Sketch | Size    | Quantit |
| Е             | Bolt               |        | M8*15mm | 16pc    |
| F             | Allen Key          |        | 6mm     | 1pc     |



## **ASSEMBLY INSTRUCTION**

Description: Brando Gloss Ceramic Extending Dining Table Grey

Thank you for your purchasing this quality product. Besure to check all packing materi carefully for small parts that may have come loose inside the carton during shipment.





STEP:4



STEP:5



## **ASSEMBLY INSTRUCTION**

Description: Brando Gloss Ceramic Extending Dining Table Grey

Thank you for your purchasing this quality product. Besure to check all packing materi carefully for small parts that may have come loose inside the carton during shipment.

Finish: