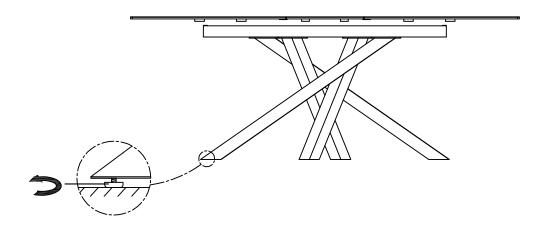

|        |         | 1pc     |
| В             | Table Leg          |        |         | 2pc     |
| С             | Table Leg          |        |         | 2pc     |
| D             | Connection<br>Tool |        |         | 1pc     |
| Hardware list |                    |        |         |         |
| NO.           | Description        | Sketch | Size    | Quantit |
| Е             | Bolt               |        | M8*15mm | 16pc    |
| F             | Allen Key          |        | 6mm     | 1pc     |



## **ASSEMBLY INSTRUCTION**

Description: Brando Gloss Ceramic Extending Dining Table Grey

Thank you for your purchasing this quality product. Besure to check all packing materi carefully for small parts that may have come loose inside the carton during shipment.





STEP:4



STEP:5



## **ASSEMBLY INSTRUCTION**

Description: Brando Gloss Ceramic Extending Dining Table Grey

Thank you for your purchasing this quality product. Besure to check all packing materi carefully for small parts that may have come loose inside the carton during shipment.

Finish: