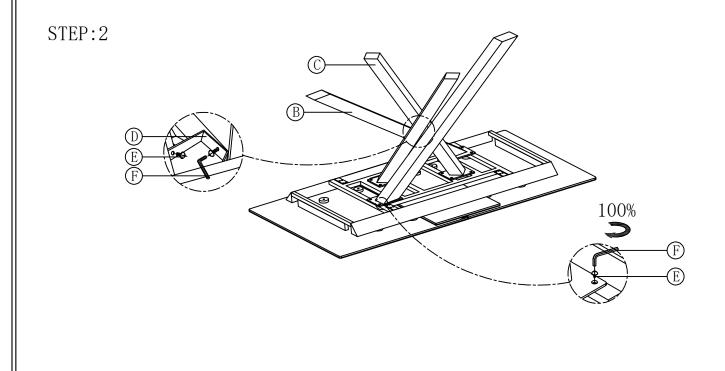

| Part list     |                    |        |         |         |
|---------------|--------------------|--------|---------|---------|
| NO.           | Description        | Sketch |         | Quantit |
| A             | Table Top          |        |         | 1pc     |
| В             | Table Leg          |        |         | 2pc     |
| С             | Table Leg          |        |         | 2pc     |
| D             | Connection<br>Tool |        |         | 1pc     |
| Hardware list |                    |        |         |         |
| NO.           | Description        | Sketch | Size    | Quantit |
| Е             | Bolt               |        | M8*15mm | 16pc    |
| F             | Allen Key          |        | 6mm     | 1pc     |