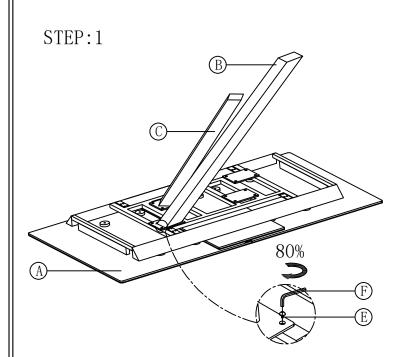

| Part list     |                    |        |         |         |
|---------------|--------------------|--------|---------|---------|
| NO.           | Description        | Sketch |         | Quantit |
| A             | Table Top          |        |         | 1pc     |
| В             | Table Leg          |        |         | 2pc     |
| С             | Table Leg          |        |         | 2pc     |
| D             | Connection<br>Tool |        |         | 1pc     |
| Hardware list |                    |        |         |         |
| NO.           | Description        | Sketch | Size    | Quantit |
| Е             | Bolt               |        | M8*15mm | 16pc    |
| F             | Allen Key          |        | 6mm     | 1pc     |