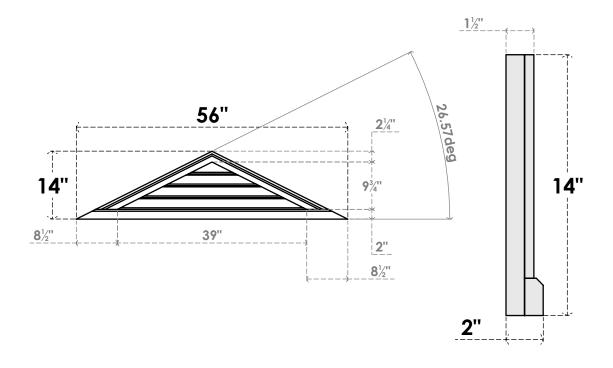

## GVPTR56X1403SF

56"W X 14"H TRIANGLE SURFACE MOUNT PVC GABLE VENT 6/12 PITCH: FUNCTIONAL, W/ 2"W X 2"P **BRICKMOULD SILL FRAME** 

**VENTING AREA: 14.65 SQ IN** LOUVER HEIGHT: 2 1/2"

LOUVER QTY: 4

**FRONT** 

SIDE

1. INSTALLATION TO BE COMPLETED IN ACCORDANCE WITH MANUFACTURER'S SPECIFICATIONS. 2. DRAWING MAY NOT BE TO SCALE

3. THIS DRAWING IS INTENDED FOR DESIGN AND PLANNING PURPOSES ONLY.

4. ALL INFORMATION CONTAINED HEREIN WAS CURRENT AT THE TIME OF DEVELOPMENT BUT MUST BE REVIEWED AND APPROVED BY THE PRODUCT MANUFACTURER TO BE CONSIDERED ACCURATE.