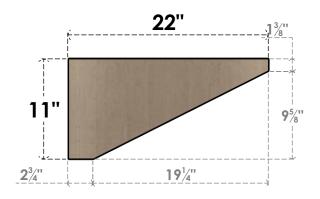

### SIDE PROFILE

#### ITEM NUMBER: CORU11X22X11CONRCPR

11"W X 22"D X 11"H SERIES 3 WIDE CONCORD ROUGH CEDAR TIMBERTHANE FAUX WOOD CORBEL, PRIMED