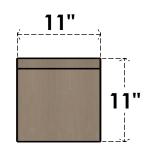

# FRONT PROFILE

#### ITEM NUMBER: CORU11X22X11CONRCPR

11"W X 22"D X 11"H SERIES 3 WIDE CONCORD ROUGH CEDAR TIMBERTHANE FAUX WOOD CORBEL, PRIMED