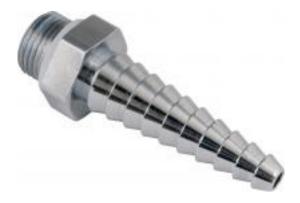

# ACCESSORIES AND PARTS E7JKCP

| о, | O | ~ |   | ~ | <br>1  | n | c |
|----|---|---|---|---|--------|---|---|
|    | u | u | u | u | <br>ıv | u | C |
|    |   |   |   |   |        |   |   |

| Full | Flow | Nozzla  | Laboratory | Sarrated |  |
|------|------|---------|------------|----------|--|
| гип  |      | 1107716 | Laboratory | Senaieo  |  |

## **Architect/Engineer Specification**

Chicago Faucets No. E7JKCP, Full-Flow Nozzle Laboratory Serrated, chrome plated.