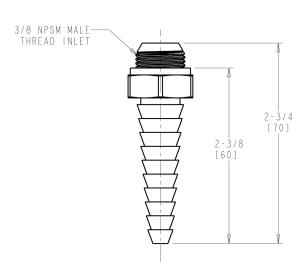

# ACCESSORIES AND PARTS E7JKCP

| о, | O | ~ |   | ~ | <br>1  | n | c |
|----|---|---|---|---|--------|---|---|
|    | u | u | u | u | <br>ıv | u | C |
|    |   |   |   |   |        |   |   |

| Full | Flow | Nozzla  | Laboratory | Sarrated |  |
|------|------|---------|------------|----------|--|
| гип  |      | 1107716 | Laboratory | Senaieo  |  |

## **Architect/Engineer Specification**

Chicago Faucets No. E7JKCP, Full-Flow Nozzle Laboratory Serrated, chrome plated.