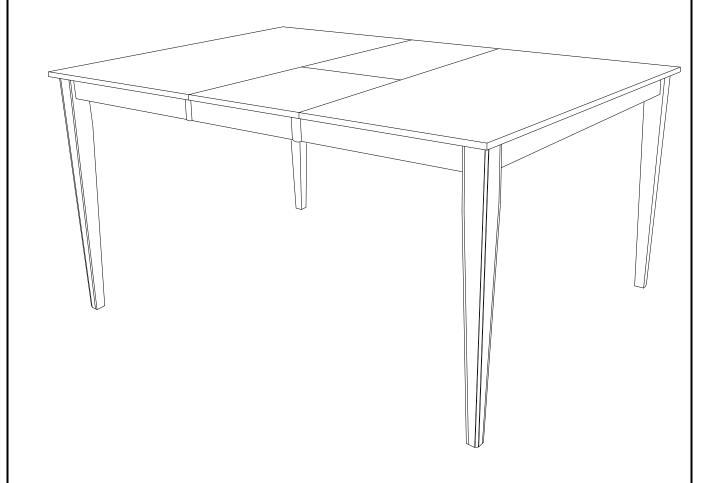

# **ASSEMBLY INSTRUCTIONS**

Description : DINING TABLE 42"X72" WITH 18" BUTTERFLY

Dimension : 42"Wx54"/72"Dx30"H

Cube size : 56.2"x44.4"x5.9" NW: 110 LBS

GW: 114.4 LBS

**DINING TABLE 42"X72" WITH 18" BUTTERFLY** 