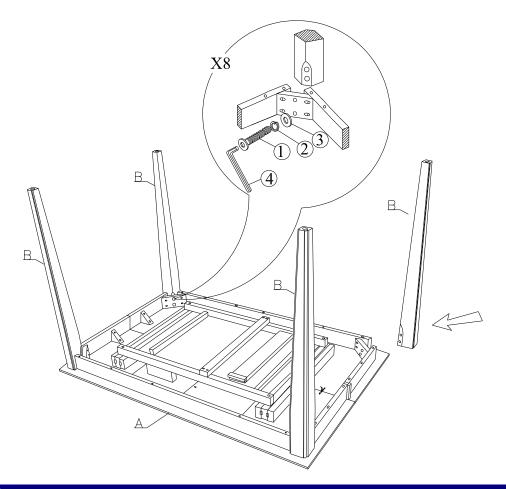

### STEP 1

Place legs (B) in position as shown below and attach using Bolts (1) and washers (2), (3). Tighten with the Allen key (4) as shown below.