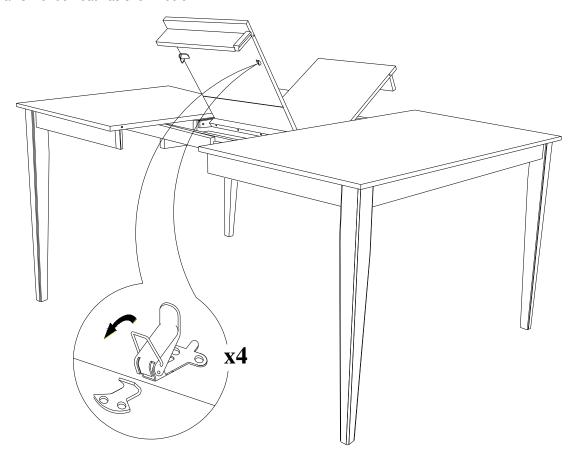

# STEP 3

Lift the butterfly leaf and place it in the center of open table top. Push the table top closed. Lock the table top mechanism underneath as shown below.