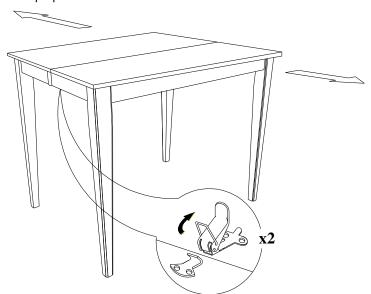

## STEP 2

Unlock the table top from both sides underneath of the top as shown below. Pull the 2 parts of the table top apart.

**DINING TABLE 42"X72" WITH 18" BUTTERFLY** 