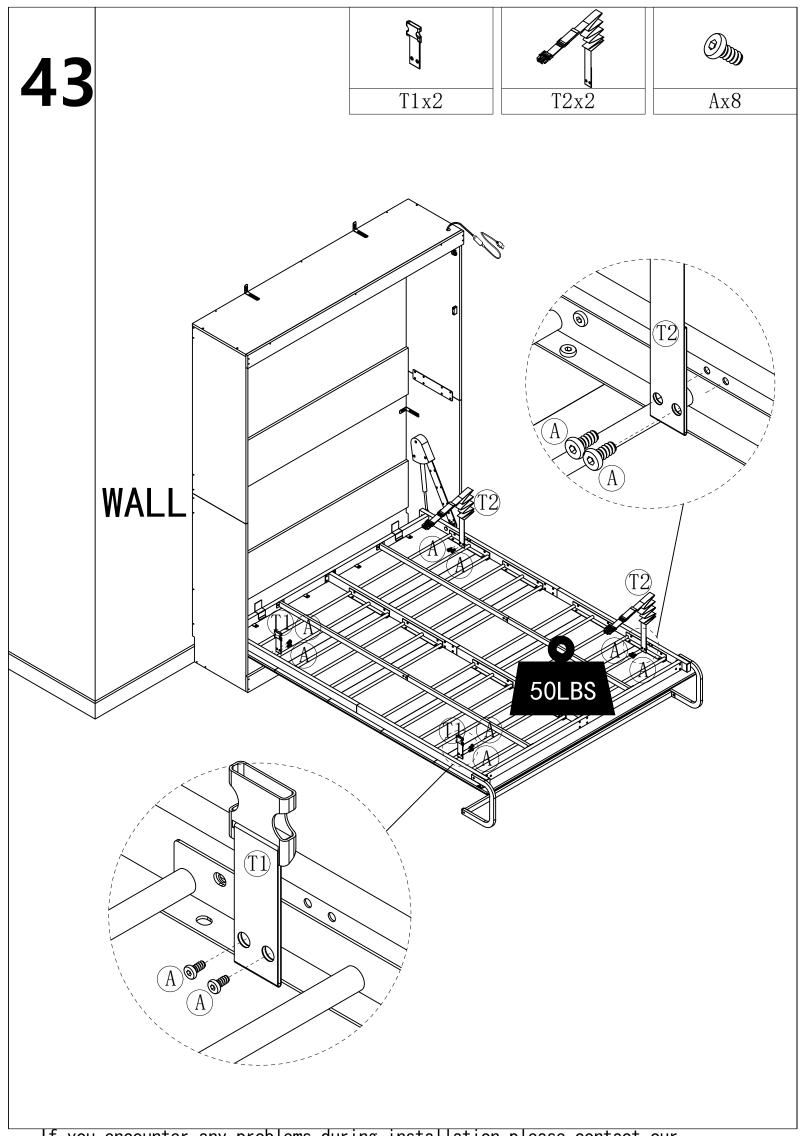

|       |  |  |  |  |
|               |                                                                                                     |       |  |  |  |  |
|               |                                                                                                     |       |  |  |  |  |
|               |                                                                                                     |       |  |  |  |  |
|               |                                                                                                     |       |  |  |  |  |
| <u></u>       | Tips: The number after "+" represents the spare hardware. please check all hardware on board again. |       |  |  |  |  |













13 90°