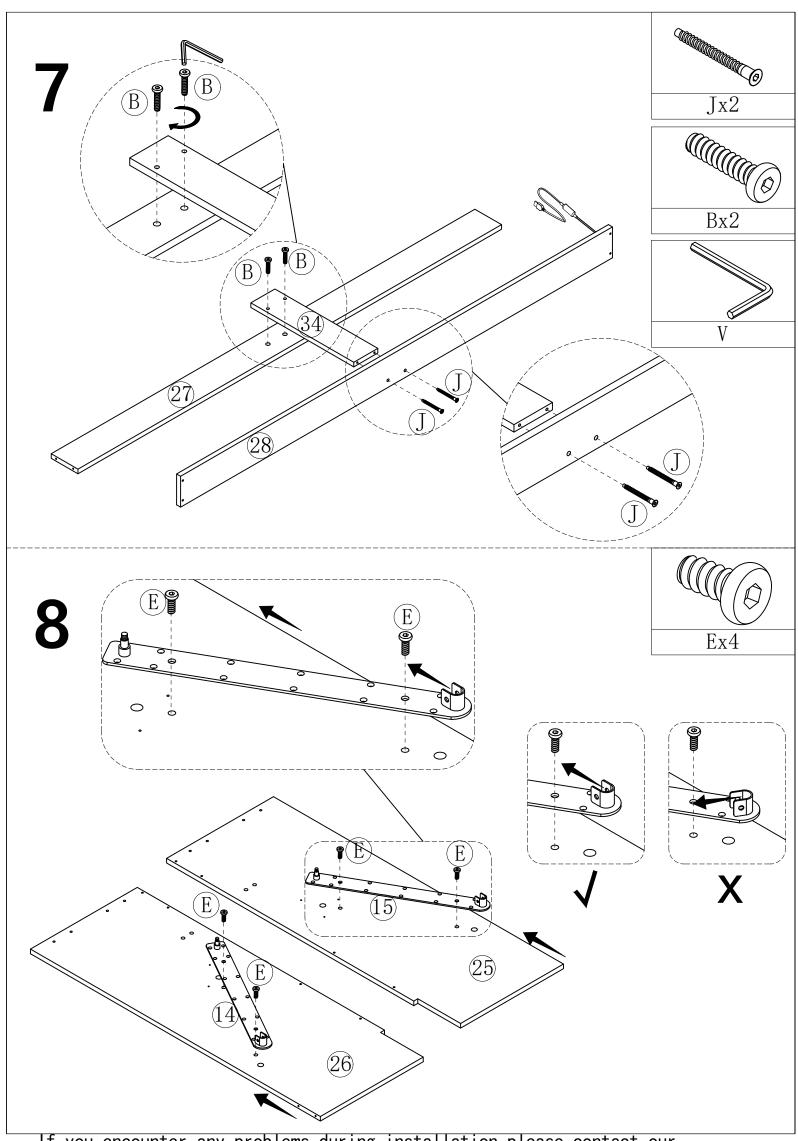

## **ASSEMBLY INSTRUCTIONS**

## Important reminder:

- $\triangle$ Please sort and check all accessories before assembly.
- $\triangle$  Please place the product on empty cardboard box or carpet to avoid scratches on it,
- △Please use proper tools for assembly. Using an electric screwdriver can accelerate the assembly speed, but please do not overtighten the screws.
- $\triangle$  Please follow the assembly steps and do not skip any of them.
- $\triangle$  If possible, please find a partner to help you with assembly, which can accelerate assembly.
- ∆ Keep all small parts of this product away from children.
   They may cause serious injury.
- $\triangle$  We hope you can retighten the screws 2 weeks after assembly, and check the tightening procedure of the screws every 3 months.