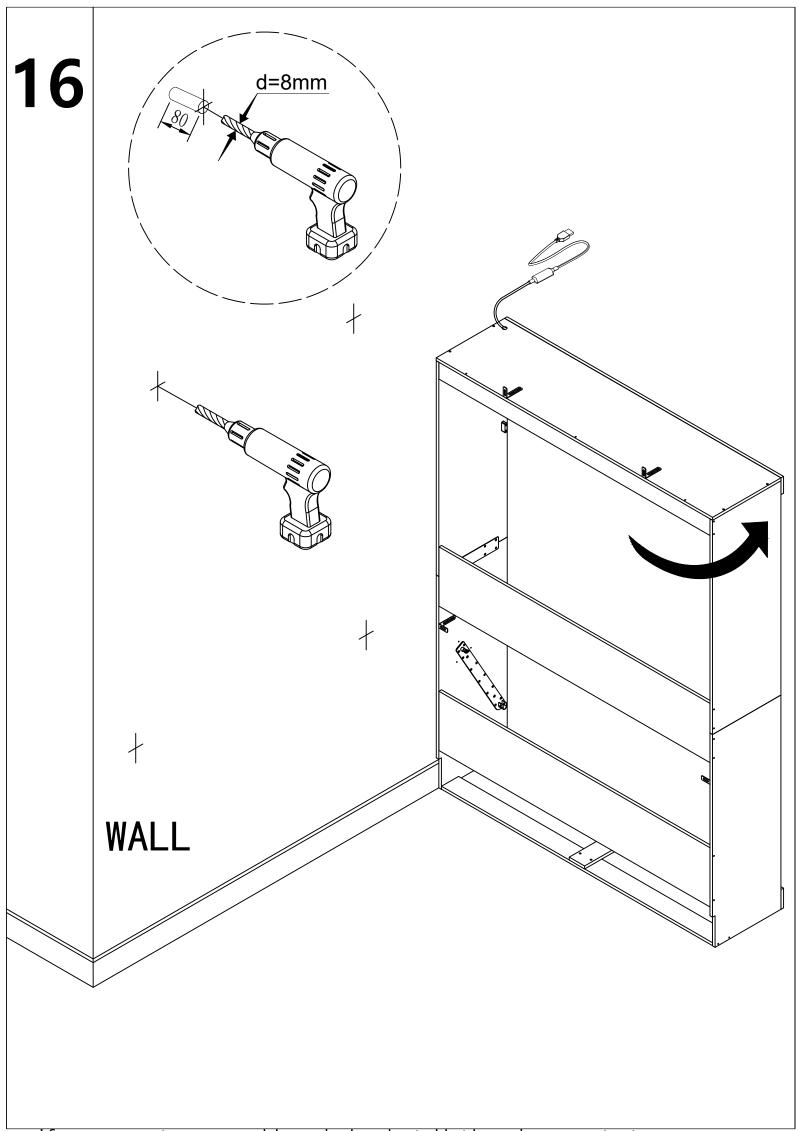

|       |  |  |  |  |
|               |                                                                                                     |       |  |  |  |  |
|               |                                                                                                     |       |  |  |  |  |
|               |                                                                                                     |       |  |  |  |  |
|               |                                                                                                     |       |  |  |  |  |
| <u></u>       | Tips: The number after "+" represents the spare hardware. please check all hardware on board again. |       |  |  |  |  |













13 90°