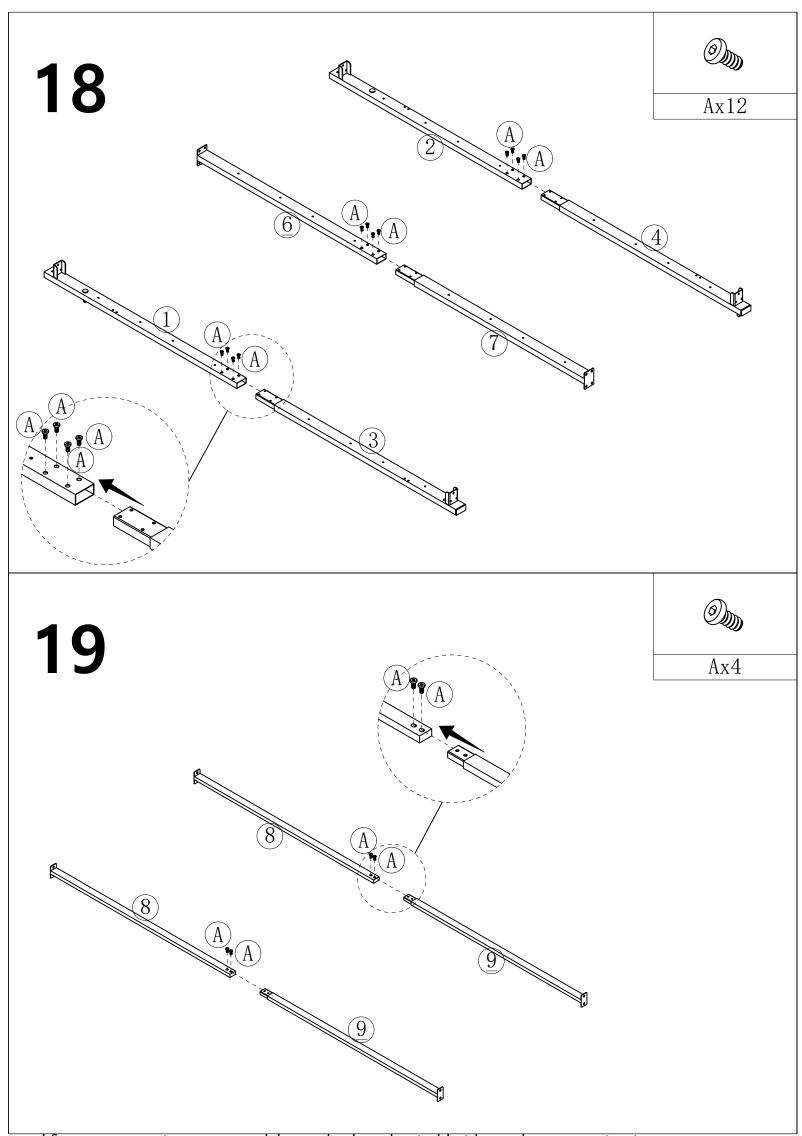

|       |  |  |  |  |
|               |                                                                                                     |       |  |  |  |  |
|               |                                                                                                     |       |  |  |  |  |
|               |                                                                                                     |       |  |  |  |  |
|               |                                                                                                     |       |  |  |  |  |
| <u></u>       | Tips: The number after "+" represents the spare hardware. please check all hardware on board again. |       |  |  |  |  |













13 90°