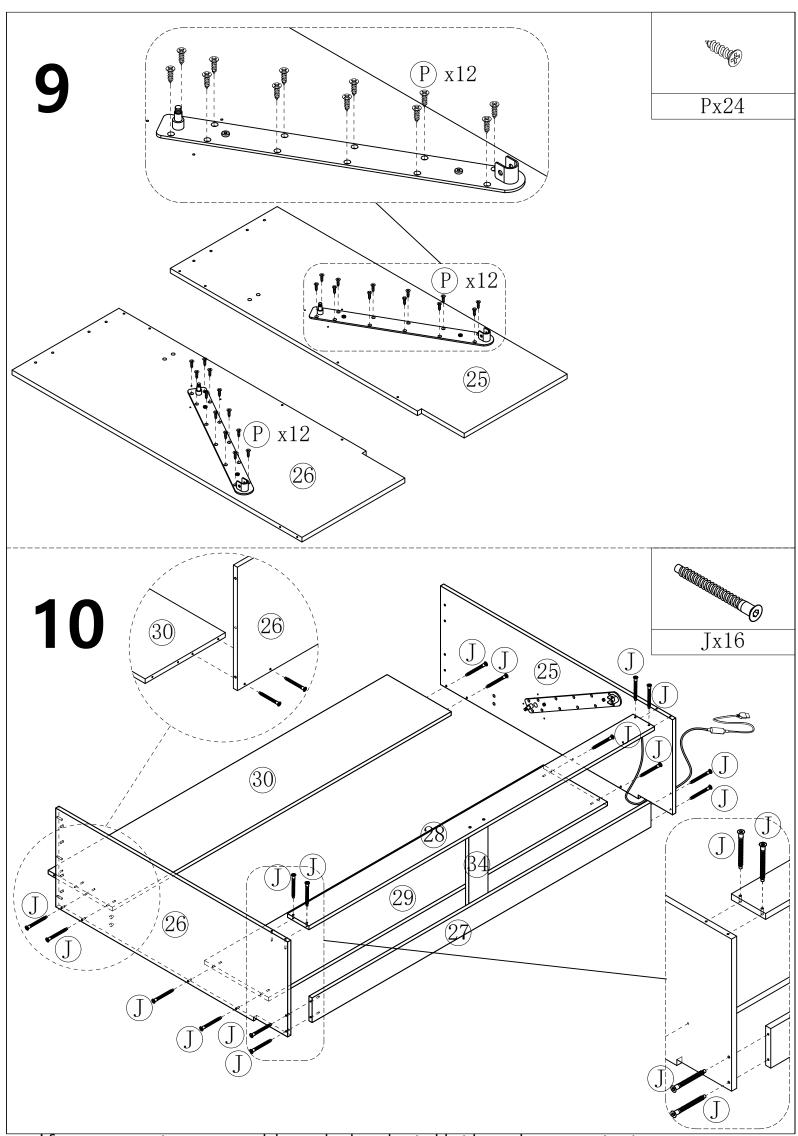

## **ASSEMBLY INSTRUCTIONS**

## Important reminder:

- $\triangle$ Please sort and check all accessories before assembly.
- $\triangle$  Please place the product on empty cardboard box or carpet to avoid scratches on it,
- △Please use proper tools for assembly. Using an electric screwdriver can accelerate the assembly speed, but please do not overtighten the screws.
- $\triangle$  Please follow the assembly steps and do not skip any of them.
- $\triangle$  If possible, please find a partner to help you with assembly, which can accelerate assembly.
- ∆ Keep all small parts of this product away from children.
   They may cause serious injury.
- $\triangle$  We hope you can retighten the screws 2 weeks after assembly, and check the tightening procedure of the screws every 3 months.