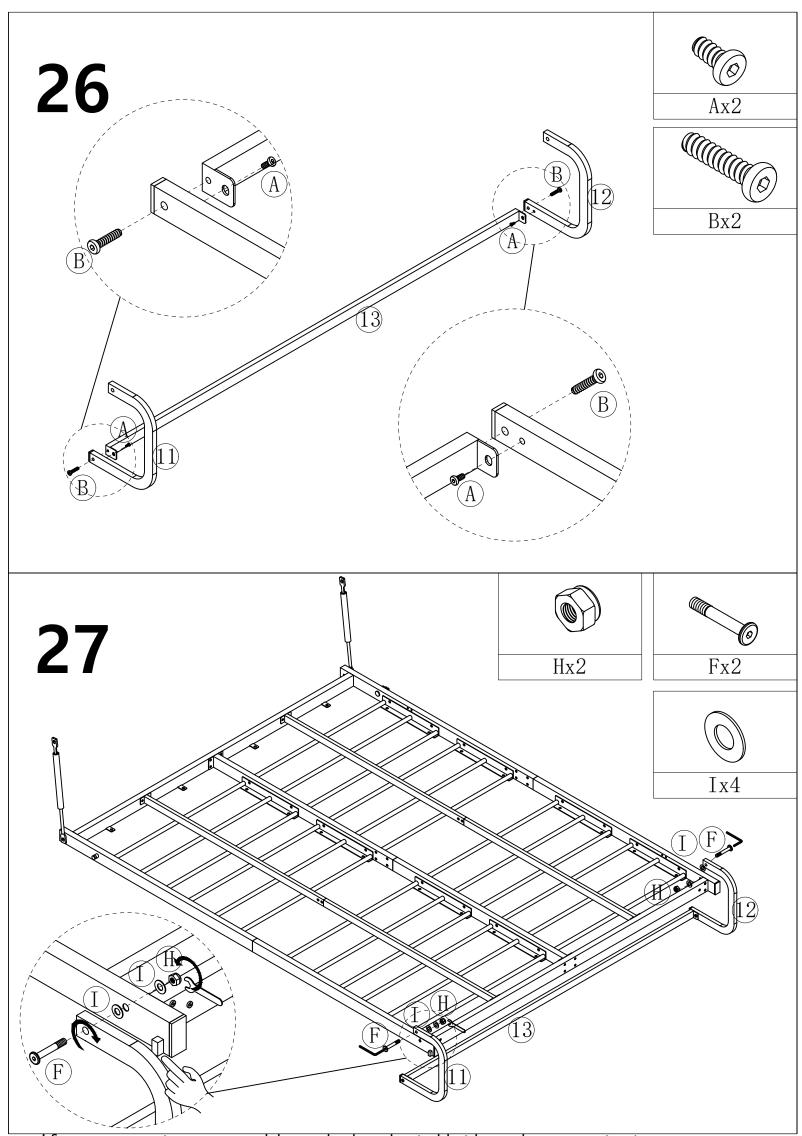

|       |  |  |  |  |
|               |                                                                                                     |       |  |  |  |  |
|               |                                                                                                     |       |  |  |  |  |
|               |                                                                                                     |       |  |  |  |  |
|               |                                                                                                     |       |  |  |  |  |
| <u></u>       | Tips: The number after "+" represents the spare hardware. please check all hardware on board again. |       |  |  |  |  |













13 90°