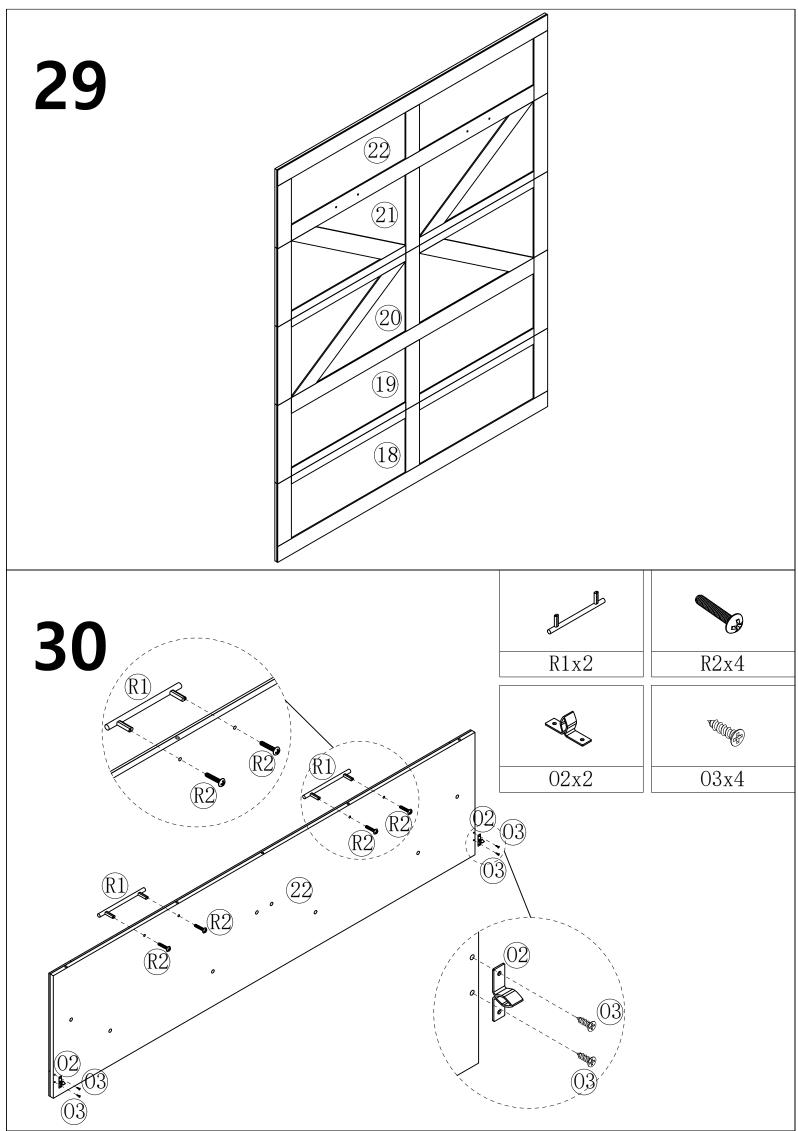

|       |  |  |  |  |
|               |                                                                                                     |       |  |  |  |  |
|               |                                                                                                     |       |  |  |  |  |
|               |                                                                                                     |       |  |  |  |  |
|               |                                                                                                     |       |  |  |  |  |
| <u></u>       | Tips: The number after "+" represents the spare hardware. please check all hardware on board again. |       |  |  |  |  |













13 90°