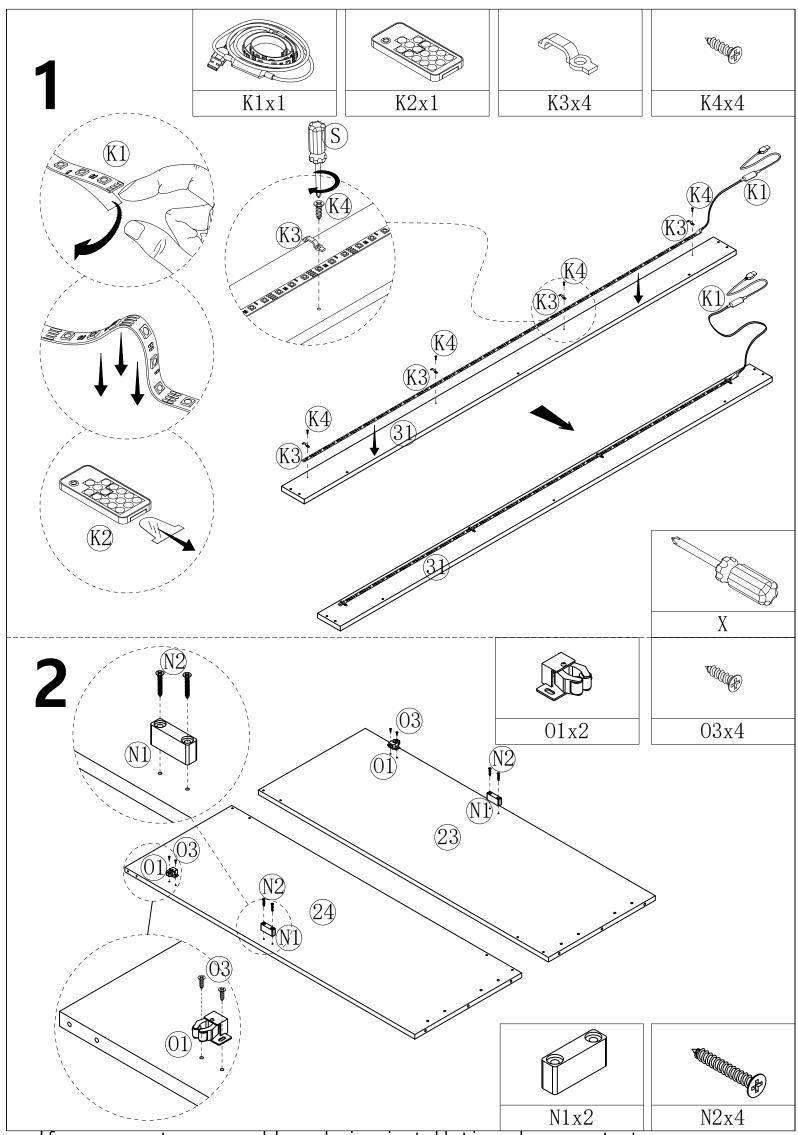

## Important reminder:

- $\triangle$ Please sort and check all accessories before assembly.
- $\triangle$  Please place the product on empty cardboard box or carpet to avoid scratches on it,
- △Please use proper tools for assembly. Using an electric screwdriver can accelerate the assembly speed, but please do not overtighten the screws.
- $\triangle$  Please follow the assembly steps and do not skip any of them.
- $\triangle$  If possible, please find a partner to help you with assembly, which can accelerate assembly.
- ∆ Keep all small parts of this product away from children.
   They may cause serious injury.
- $\triangle$  We hope you can retighten the screws 2 weeks after assembly, and check the tightening procedure of the screws every 3 months.