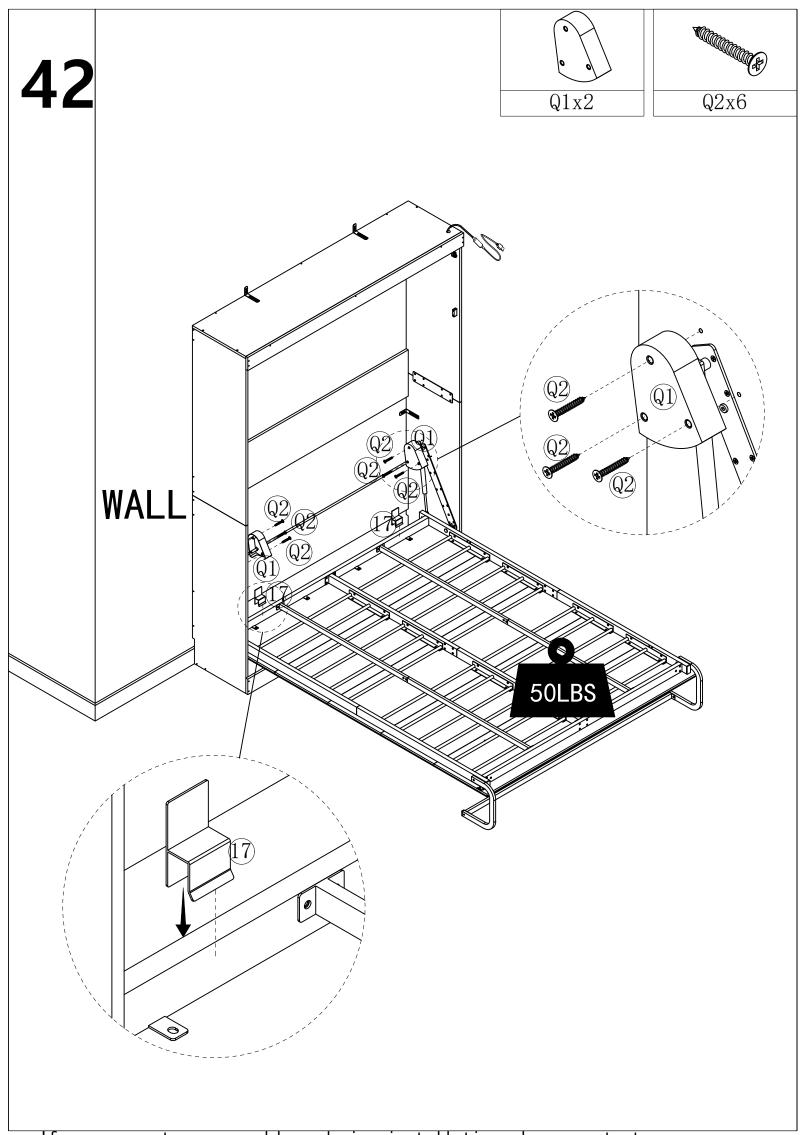

|       |  |  |  |  |
|               |                                                                                                     |       |  |  |  |  |
|               |                                                                                                     |       |  |  |  |  |
|               |                                                                                                     |       |  |  |  |  |
|               |                                                                                                     |       |  |  |  |  |
| <u></u>       | Tips: The number after "+" represents the spare hardware. please check all hardware on board again. |       |  |  |  |  |













13 90°