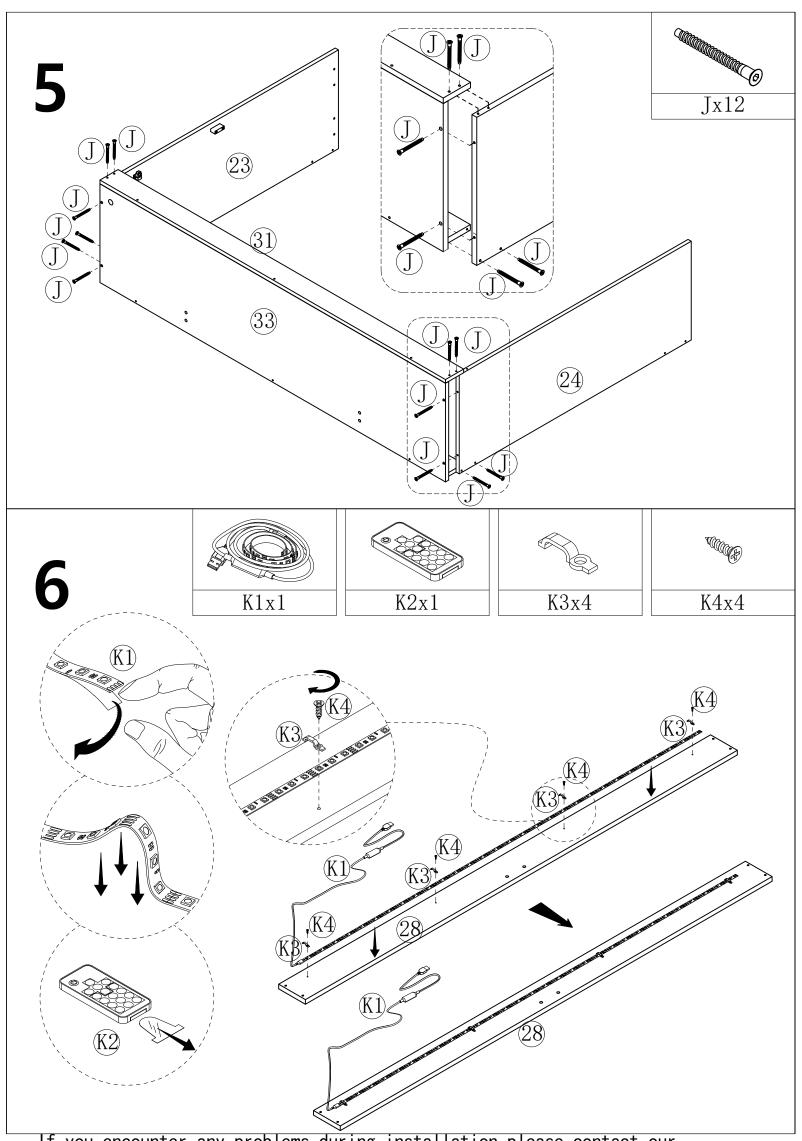

## **ASSEMBLY INSTRUCTIONS**

## Important reminder:

- $\triangle$ Please sort and check all accessories before assembly.
- $\triangle$  Please place the product on empty cardboard box or carpet to avoid scratches on it,
- △Please use proper tools for assembly. Using an electric screwdriver can accelerate the assembly speed, but please do not overtighten the screws.
- $\triangle$  Please follow the assembly steps and do not skip any of them.
- $\triangle$  If possible, please find a partner to help you with assembly, which can accelerate assembly.
- ∆ Keep all small parts of this product away from children.
   They may cause serious injury.
- $\triangle$  We hope you can retighten the screws 2 weeks after assembly, and check the tightening procedure of the screws every 3 months.