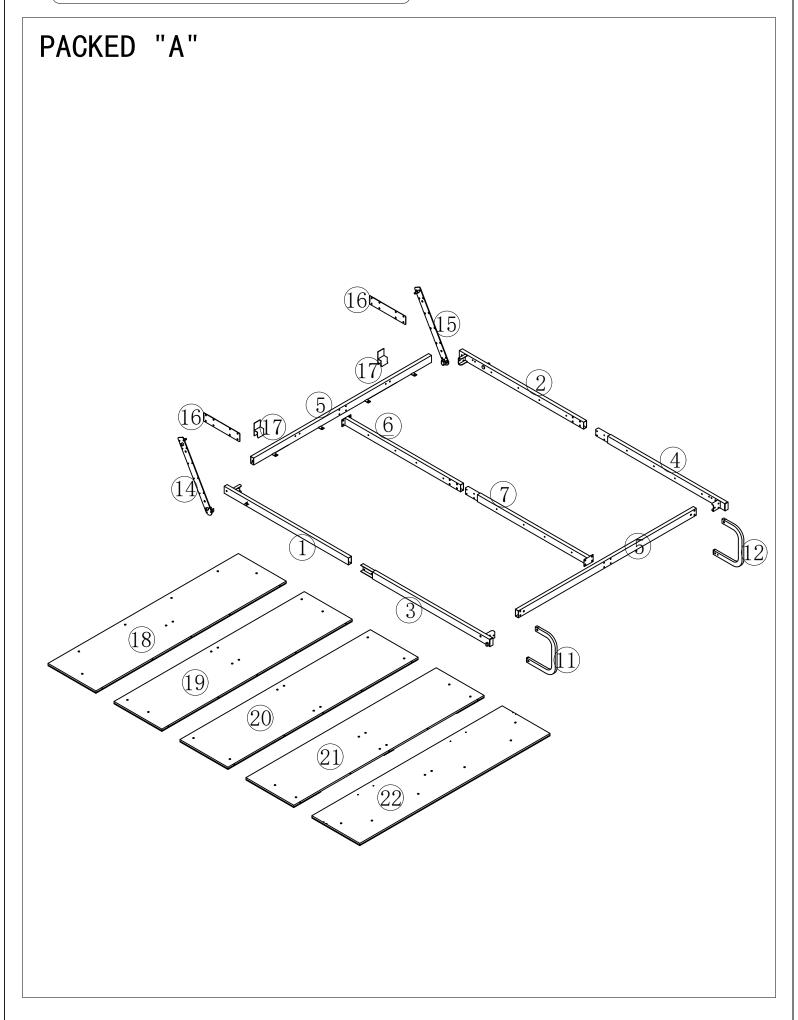

## **Explosion Diagram**

## **Explosion Diagram**

| HardWare LIST                      |                                                                                                                                                                           |                          |                          |  |  |  |
|------------------------------------|---------------------------------------------------------------------------------------------------------------------------------------------------------------------------|--------------------------|--------------------------|--|--|--|
|                                    |                                                                                                                                                                           |                          |                          |  |  |  |
| M6*10mm                            | M6*25mm                                                                                                                                                                   | M6*35mm                  | M6*30mm                  |  |  |  |
| A 126PCS +6PCS                     | B 4PCS +1PC                                                                                                                                                               | C 16PCS +1PC             | D 2PCS +1PC              |  |  |  |
|                                    |                                                                                                                                                                           |                          |                          |  |  |  |
| M8*15mm                            | M8*50mm                                                                                                                                                                   | M6*5mm                   | M8*7.8mm                 |  |  |  |
| E 4PCS +1PC                        | F 4PCS +1PC                                                                                                                                                               | G 18PCS +2PCS            | H 6PCS <sup>+1PC</sup>   |  |  |  |
| ø16*1.5* <b>ø</b> 9mm              | M6*50mm                                                                                                                                                                   | K1<br>K2<br>K4           | Ø6*40mm                  |  |  |  |
| I 8PCS +1PC                        | J 40PCS +2PCS                                                                                                                                                             | K 2PCS                   | L 20PCS +2PCS            |  |  |  |
| Ø8*40mm                            | N2<br>N1<br>50*10*20mm ST3. 5*30mm                                                                                                                                        | 01 02 02                 | ST3. 5*14mm              |  |  |  |
| M 6PCS +1PC                        | N 2PCS                                                                                                                                                                    | O 2PCS                   | P 24PCS <sup>+3PCS</sup> |  |  |  |
| Q1<br>Q2<br>150*125*45 ST3. 5*40mm | R1 R2 M4*22mm                                                                                                                                                             | 635* <b>Ø</b> 28 (1400N) | T1                       |  |  |  |
| Q 2PCS                             | R 2PCS                                                                                                                                                                    | S 2PCS                   | T 2PCS                   |  |  |  |
| U1<br>U2                           | S4                                                                                                                                                                        | S4 (100*40)              | V                        |  |  |  |
| U 4PCS                             | V 2PCS                                                                                                                                                                    | W 1PC                    | X 1PC                    |  |  |  |
|                                    | Tips: The number after "+" represents the spare hardware. please check all hardware on board again.  If you encounter any problems during installation please contact our |                          |                          |  |  |  |