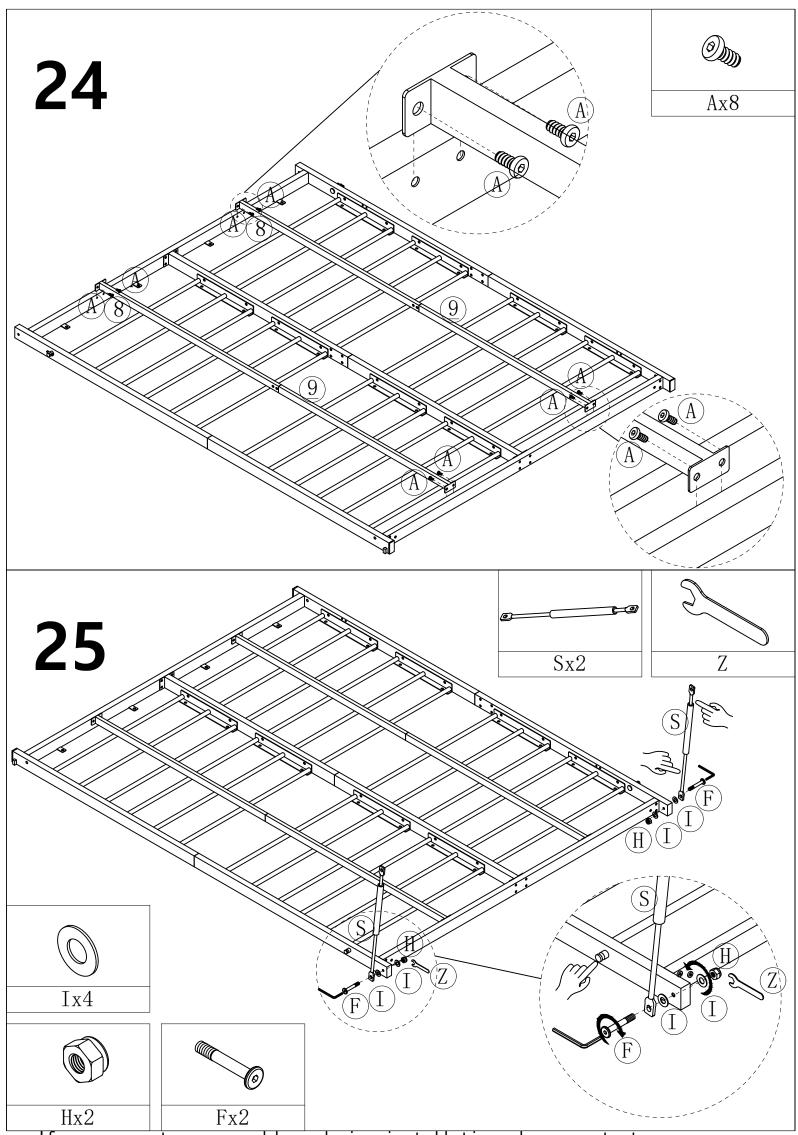

|       |  |  |  |  |
|               |                                                                                                     |       |  |  |  |  |
|               |                                                                                                     |       |  |  |  |  |
|               |                                                                                                     |       |  |  |  |  |
|               |                                                                                                     |       |  |  |  |  |
| <u></u>       | Tips: The number after "+" represents the spare hardware. please check all hardware on board again. |       |  |  |  |  |













13 90°