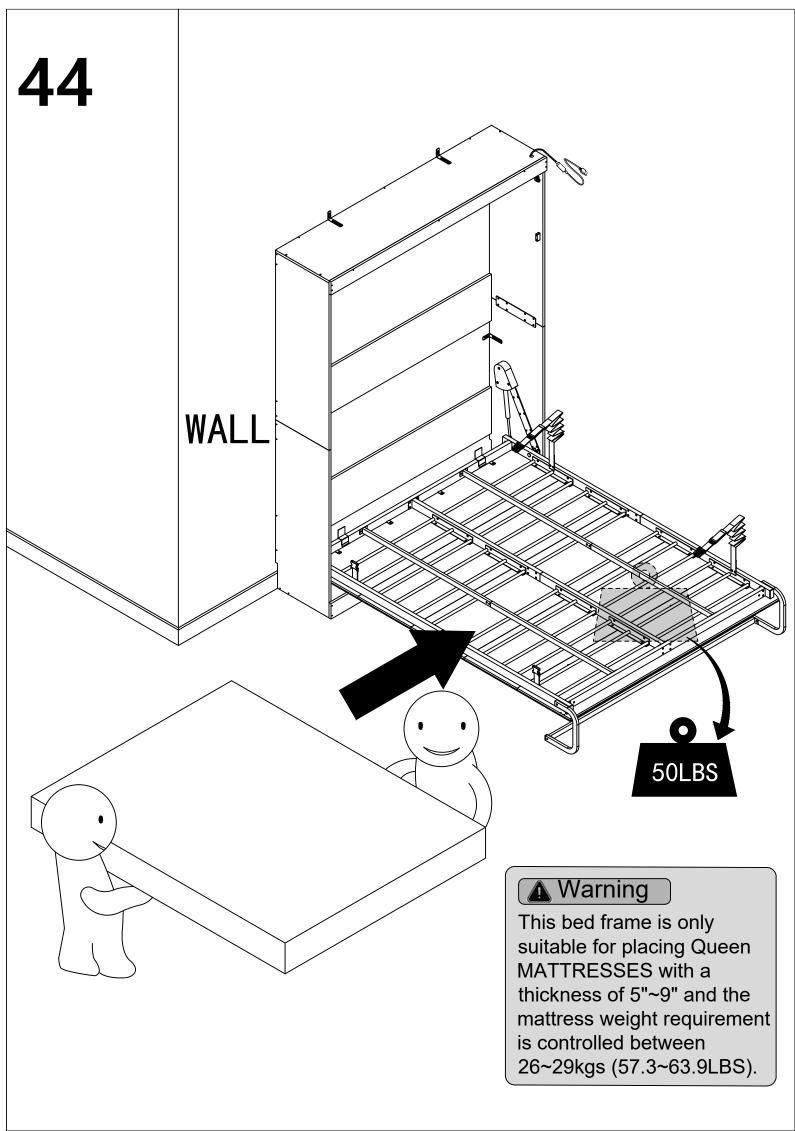

|       |  |  |  |  |
|               |                                                                                                     |       |  |  |  |  |
|               |                                                                                                     |       |  |  |  |  |
|               |                                                                                                     |       |  |  |  |  |
|               |                                                                                                     |       |  |  |  |  |
| <u></u>       | Tips: The number after "+" represents the spare hardware. please check all hardware on board again. |       |  |  |  |  |













13 90°