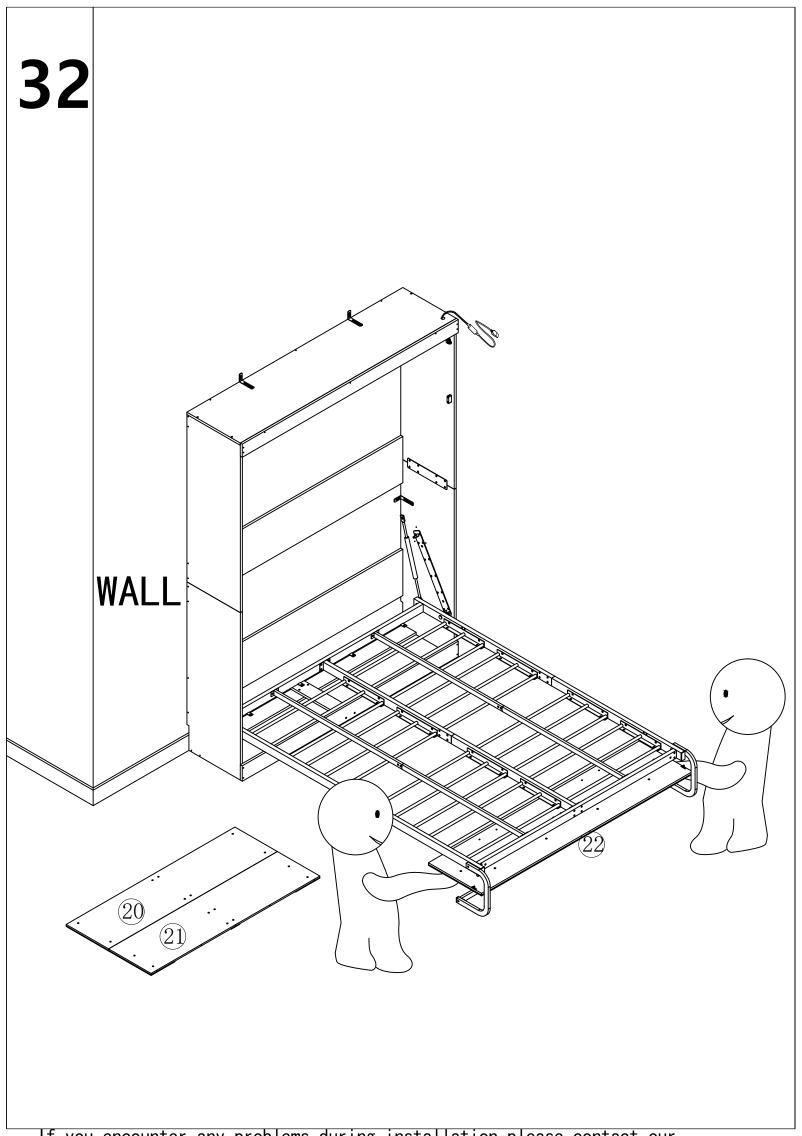

|       |  |  |  |  |
|               |                                                                                                     |       |  |  |  |  |
|               |                                                                                                     |       |  |  |  |  |
|               |                                                                                                     |       |  |  |  |  |
|               |                                                                                                     |       |  |  |  |  |
| <u></u>       | Tips: The number after "+" represents the spare hardware. please check all hardware on board again. |       |  |  |  |  |













13 90°