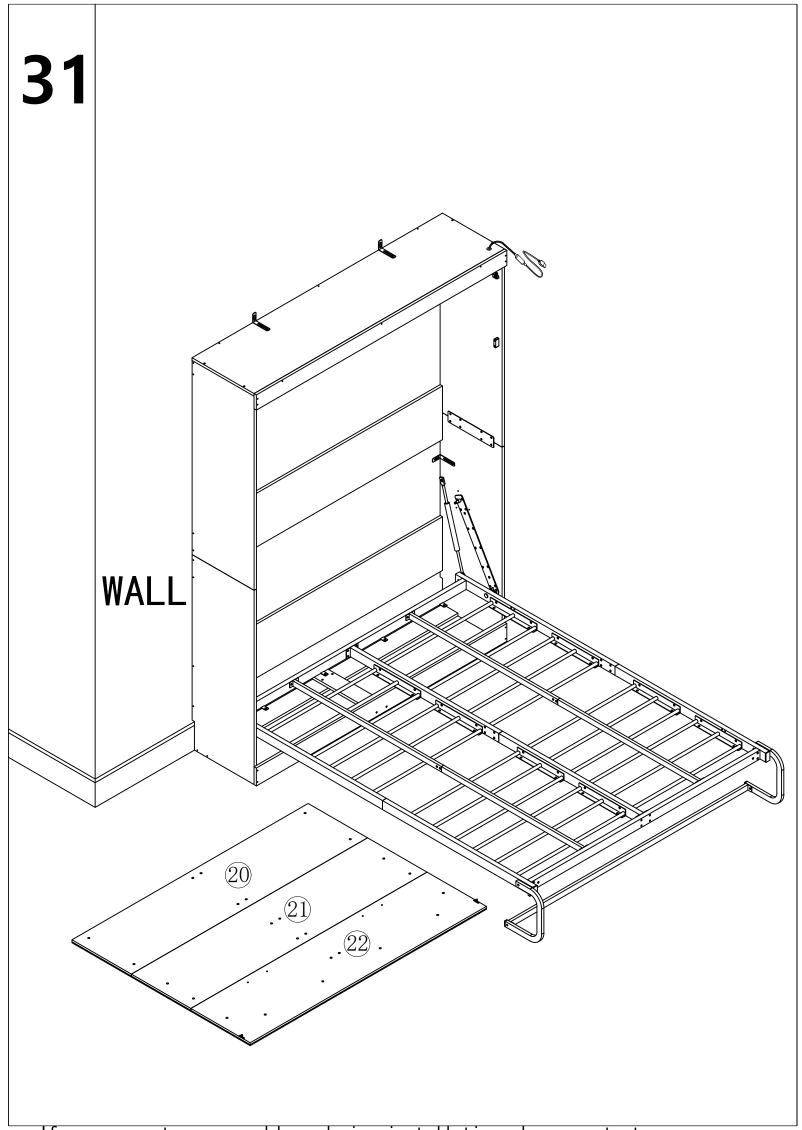

|       |  |  |  |  |
|               |                                                                                                     |       |  |  |  |  |
|               |                                                                                                     |       |  |  |  |  |
|               |                                                                                                     |       |  |  |  |  |
|               |                                                                                                     |       |  |  |  |  |
| <u></u>       | Tips: The number after "+" represents the spare hardware. please check all hardware on board again. |       |  |  |  |  |













13 90°