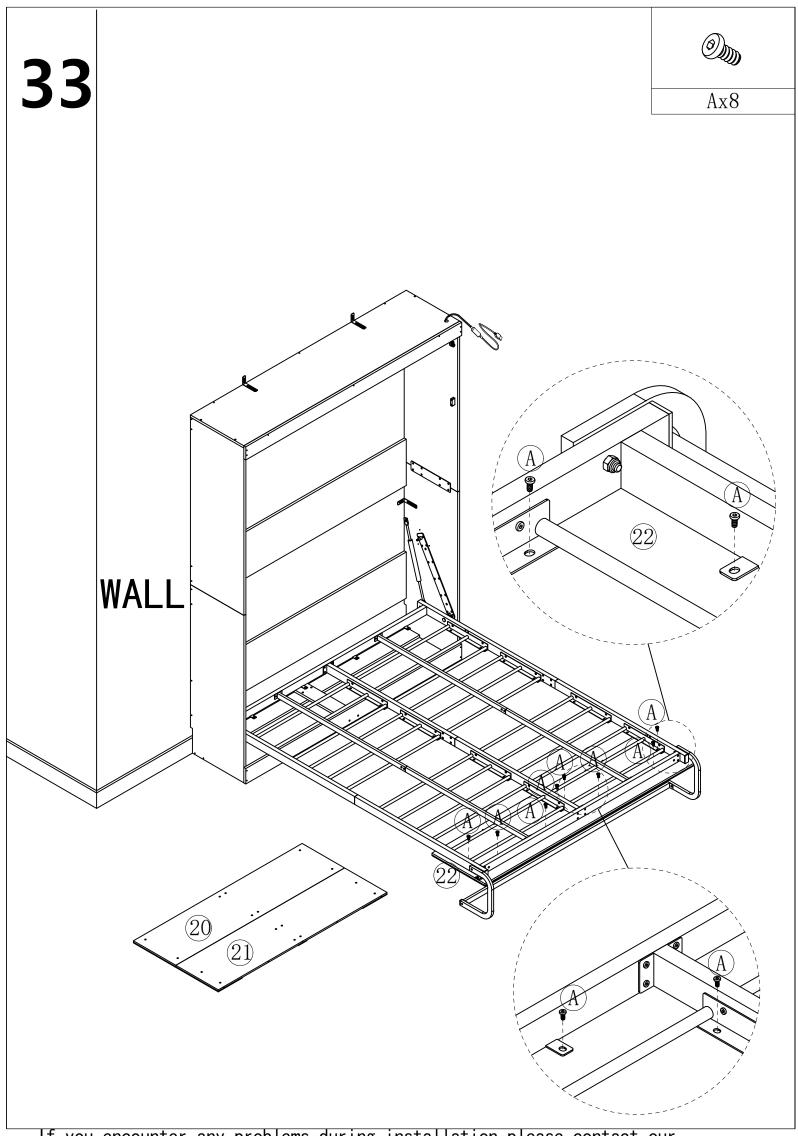

|       |  |  |  |  |
|               |                                                                                                     |       |  |  |  |  |
|               |                                                                                                     |       |  |  |  |  |
|               |                                                                                                     |       |  |  |  |  |
|               |                                                                                                     |       |  |  |  |  |
| <u></u>       | Tips: The number after "+" represents the spare hardware. please check all hardware on board again. |       |  |  |  |  |













13 90°