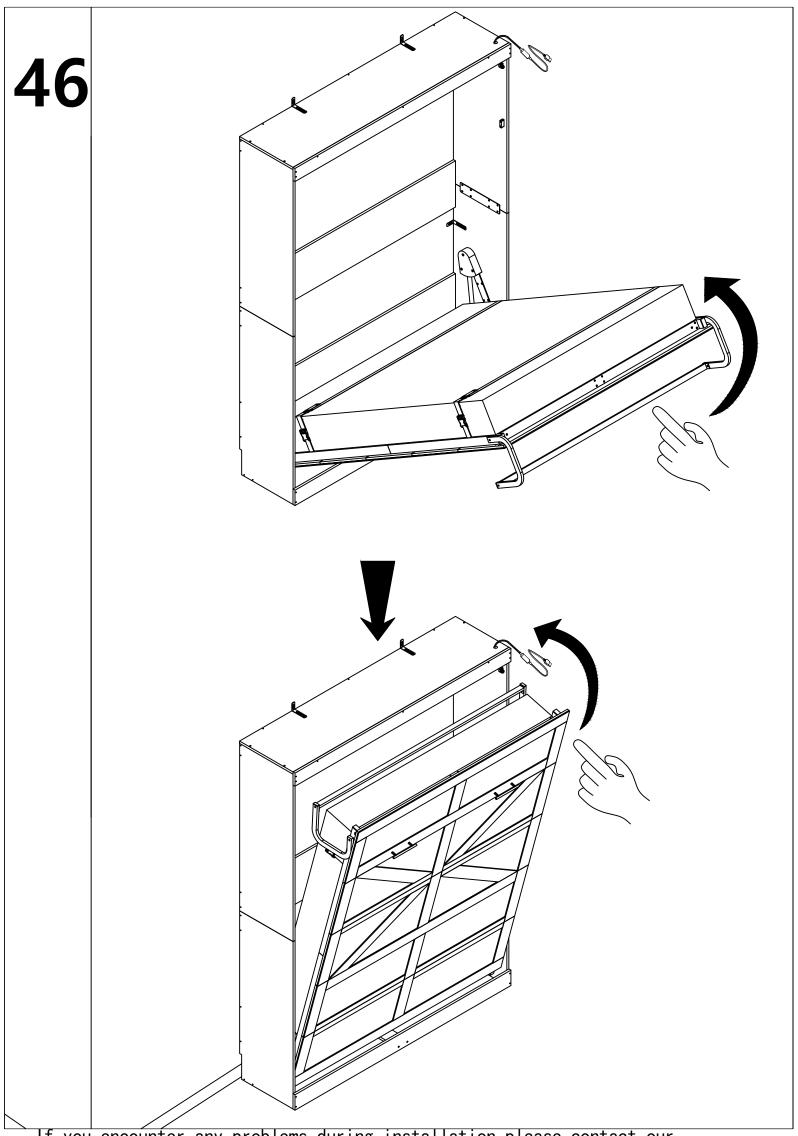

|       |  |  |  |  |
|               |                                                                                                     |       |  |  |  |  |
|               |                                                                                                     |       |  |  |  |  |
|               |                                                                                                     |       |  |  |  |  |
|               |                                                                                                     |       |  |  |  |  |
| <u></u>       | Tips: The number after "+" represents the spare hardware. please check all hardware on board again. |       |  |  |  |  |













13 90°