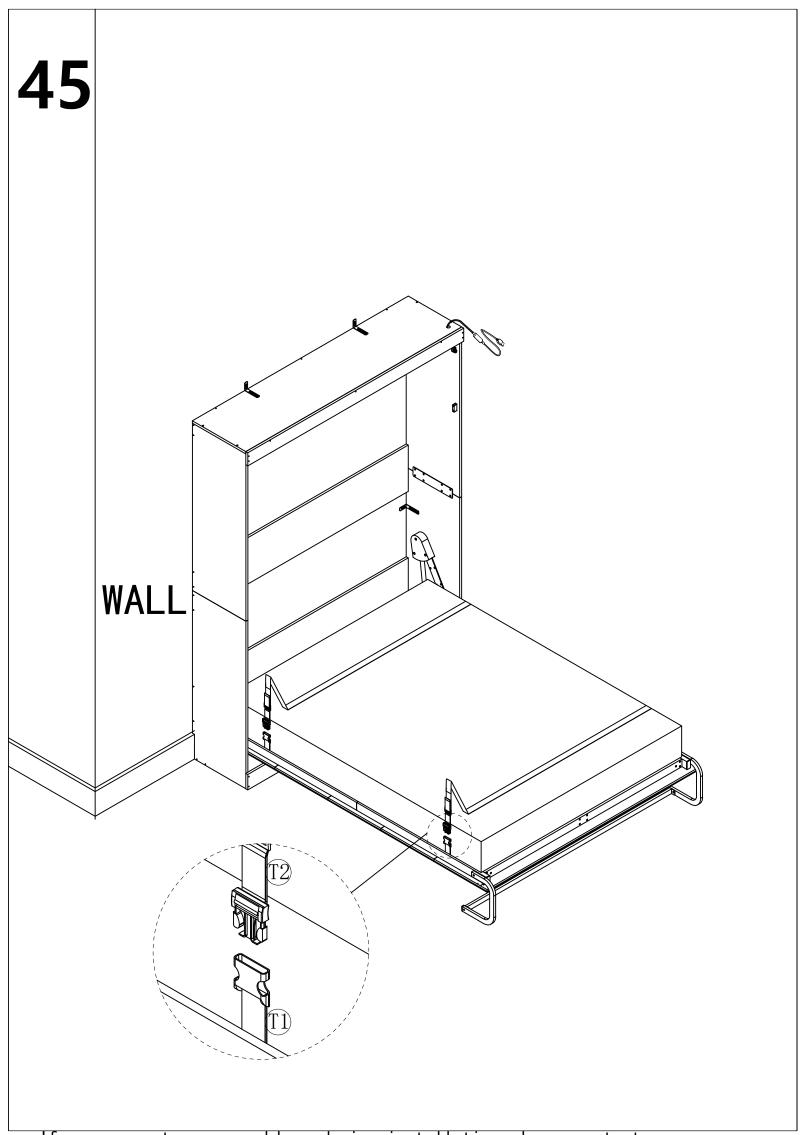

|       |  |  |  |  |
|               |                                                                                                     |       |  |  |  |  |
|               |                                                                                                     |       |  |  |  |  |
|               |                                                                                                     |       |  |  |  |  |
|               |                                                                                                     |       |  |  |  |  |
| <u></u>       | Tips: The number after "+" represents the spare hardware. please check all hardware on board again. |       |  |  |  |  |













13 90°