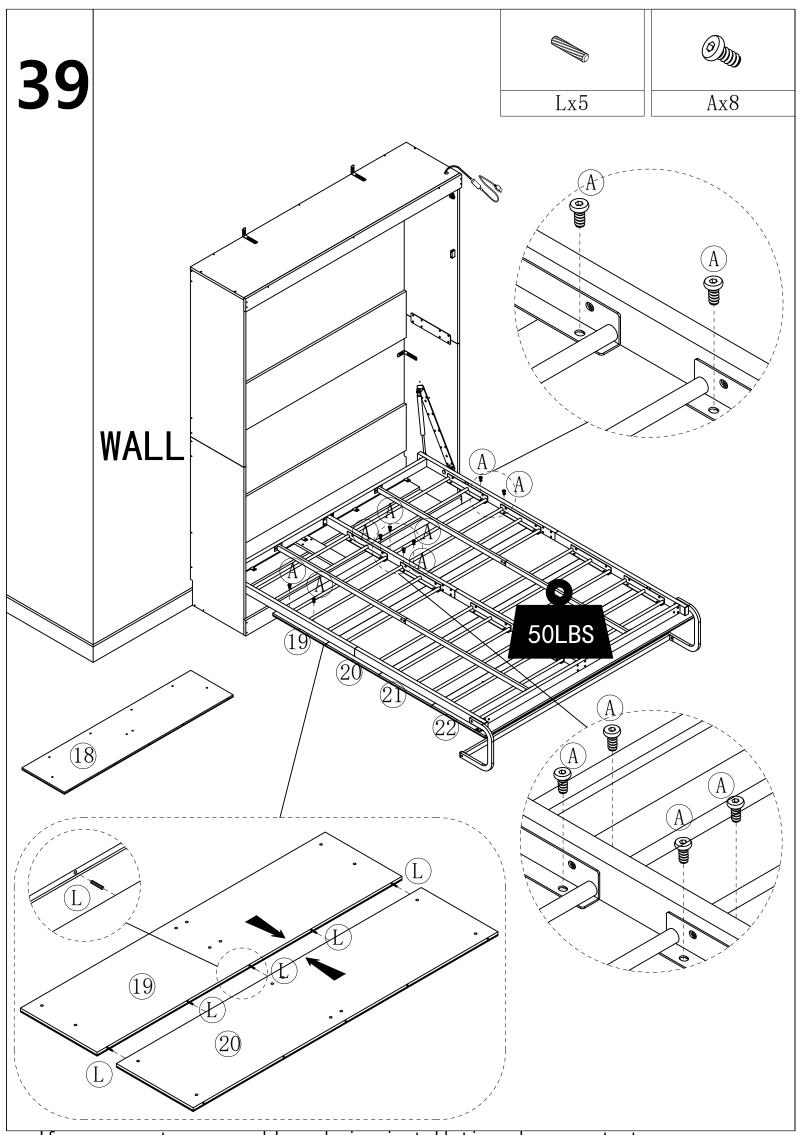

|       |  |  |  |  |
|               |                                                                                                     |       |  |  |  |  |
|               |                                                                                                     |       |  |  |  |  |
|               |                                                                                                     |       |  |  |  |  |
|               |                                                                                                     |       |  |  |  |  |
| <u></u>       | Tips: The number after "+" represents the spare hardware. please check all hardware on board again. |       |  |  |  |  |













13 90°