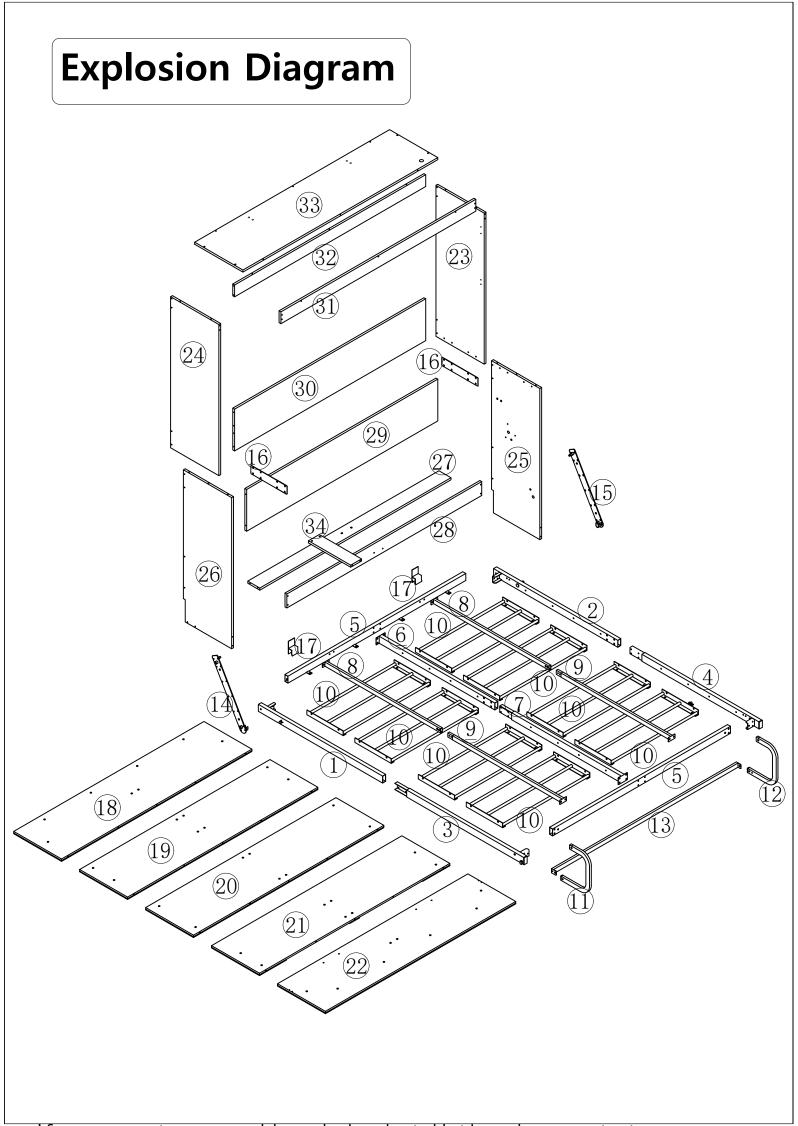

## **Explosion Diagram**

## **Explosion Diagram**

| HardWare LIST                      |                                                                                                                                                                           |                          |                          |  |  |  |
|------------------------------------|---------------------------------------------------------------------------------------------------------------------------------------------------------------------------|--------------------------|--------------------------|--|--|--|
|                                    |                                                                                                                                                                           |                          |                          |  |  |  |
| M6*10mm                            | M6*25mm                                                                                                                                                                   | M6*35mm                  | M6*30mm                  |  |  |  |
| A 126PCS +6PCS                     | B 4PCS +1PC                                                                                                                                                               | C 16PCS +1PC             | D 2PCS +1PC              |  |  |  |
|                                    |                                                                                                                                                                           |                          |                          |  |  |  |
| M8*15mm                            | M8*50mm                                                                                                                                                                   | M6*5mm                   | M8*7.8mm                 |  |  |  |
| E 4PCS +1PC                        | F 4PCS +1PC                                                                                                                                                               | G 18PCS +2PCS            | H 6PCS <sup>+1PC</sup>   |  |  |  |
| ø16*1.5* <b>ø</b> 9mm              | M6*50mm                                                                                                                                                                   | K1<br>K2<br>K4           | Ø6*40mm                  |  |  |  |
| I 8PCS +1PC                        | J 40PCS +2PCS                                                                                                                                                             | K 2PCS                   | L 20PCS +2PCS            |  |  |  |
| Ø8*40mm                            | N2<br>N1<br>50*10*20mm ST3. 5*30mm                                                                                                                                        | 01 02 02                 | ST3. 5*14mm              |  |  |  |
| M 6PCS +1PC                        | N 2PCS                                                                                                                                                                    | O 2PCS                   | P 24PCS <sup>+3PCS</sup> |  |  |  |
| Q1<br>Q2<br>150*125*45 ST3. 5*40mm | R1 R2 M4*22mm                                                                                                                                                             | 635* <b>Ø</b> 28 (1400N) | T1                       |  |  |  |
| Q 2PCS                             | R 2PCS                                                                                                                                                                    | S 2PCS                   | T 2PCS                   |  |  |  |
| U1<br>U2                           | S4                                                                                                                                                                        | S4 (100*40)              | V                        |  |  |  |
| U 4PCS                             | V 2PCS                                                                                                                                                                    | W 1PC                    | X 1PC                    |  |  |  |
|                                    | Tips: The number after "+" represents the spare hardware. please check all hardware on board again.  If you encounter any problems during installation please contact our |                          |                          |  |  |  |