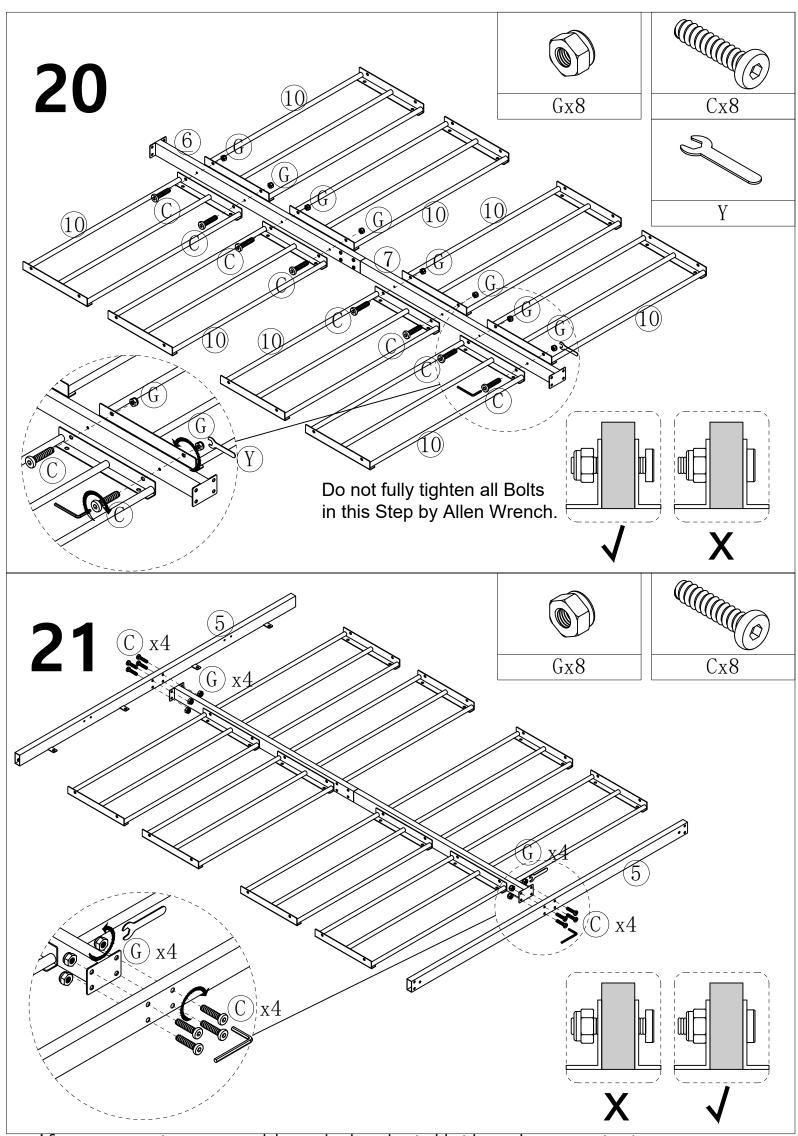

|       |  |  |  |  |
|               |                                                                                                     |       |  |  |  |  |
|               |                                                                                                     |       |  |  |  |  |
|               |                                                                                                     |       |  |  |  |  |
|               |                                                                                                     |       |  |  |  |  |
| <u></u>       | Tips: The number after "+" represents the spare hardware. please check all hardware on board again. |       |  |  |  |  |













13 90°