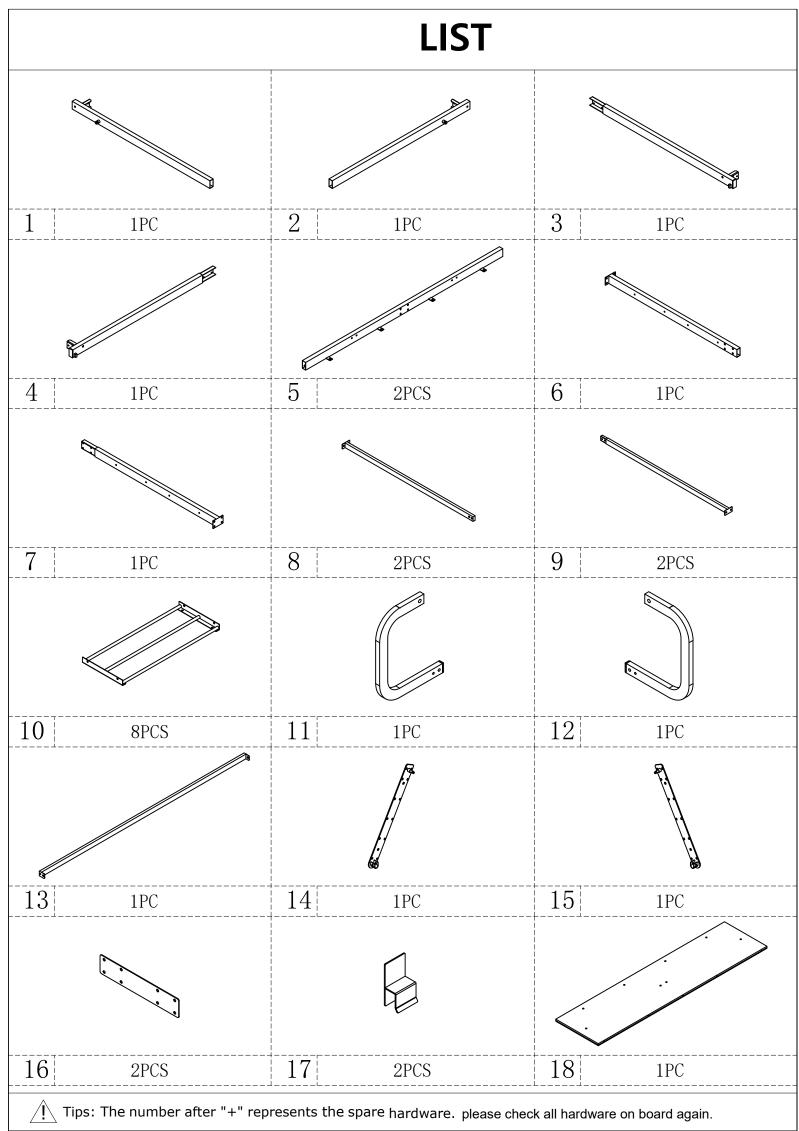

## **Explosion Diagram**

| HardWare LIST                      |                                                                                                                                                                           |                          |                          |  |  |  |
|------------------------------------|---------------------------------------------------------------------------------------------------------------------------------------------------------------------------|--------------------------|--------------------------|--|--|--|
|                                    |                                                                                                                                                                           |                          |                          |  |  |  |
| M6*10mm                            | M6*25mm                                                                                                                                                                   | M6*35mm                  | M6*30mm                  |  |  |  |
| A 126PCS +6PCS                     | B 4PCS +1PC                                                                                                                                                               | C 16PCS +1PC             | D 2PCS +1PC              |  |  |  |
|                                    |                                                                                                                                                                           |                          |                          |  |  |  |
| M8*15mm                            | M8*50mm                                                                                                                                                                   | M6*5mm                   | M8*7.8mm                 |  |  |  |
| E 4PCS +1PC                        | F 4PCS +1PC                                                                                                                                                               | G 18PCS +2PCS            | H 6PCS <sup>+1PC</sup>   |  |  |  |
| ø16*1.5* <b>ø</b> 9mm              | M6*50mm                                                                                                                                                                   | K1<br>K2<br>K4           | Ø6*40mm                  |  |  |  |
| I 8PCS +1PC                        | J 40PCS +2PCS                                                                                                                                                             | K 2PCS                   | L 20PCS +2PCS            |  |  |  |
| Ø8*40mm                            | N2<br>N1<br>50*10*20mm ST3. 5*30mm                                                                                                                                        | 01 02 02                 | ST3. 5*14mm              |  |  |  |
| M 6PCS +1PC                        | N 2PCS                                                                                                                                                                    | O 2PCS                   | P 24PCS <sup>+3PCS</sup> |  |  |  |
| Q1<br>Q2<br>150*125*45 ST3. 5*40mm | R1 R2 M4*22mm                                                                                                                                                             | 635* <b>Ø</b> 28 (1400N) | T1                       |  |  |  |
| Q 2PCS                             | R 2PCS                                                                                                                                                                    | S 2PCS                   | T 2PCS                   |  |  |  |
| U1<br>U2                           | S4                                                                                                                                                                        | S4 (100*40)              | V                        |  |  |  |
| U 4PCS                             | V 2PCS                                                                                                                                                                    | W 1PC                    | X 1PC                    |  |  |  |
|                                    | Tips: The number after "+" represents the spare hardware. please check all hardware on board again.  If you encounter any problems during installation please contact our |                          |                          |  |  |  |