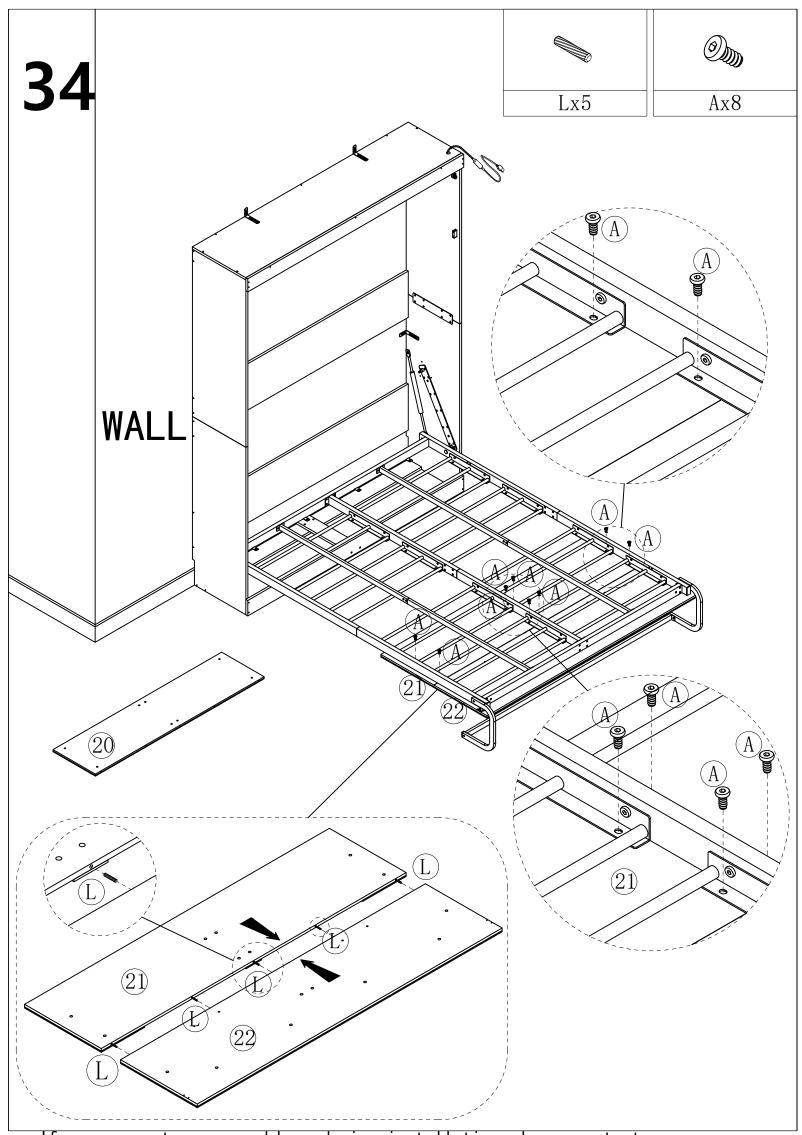

|       |  |  |  |  |
|               |                                                                                                     |       |  |  |  |  |
|               |                                                                                                     |       |  |  |  |  |
|               |                                                                                                     |       |  |  |  |  |
|               |                                                                                                     |       |  |  |  |  |
| <u></u>       | Tips: The number after "+" represents the spare hardware. please check all hardware on board again. |       |  |  |  |  |













13 90°