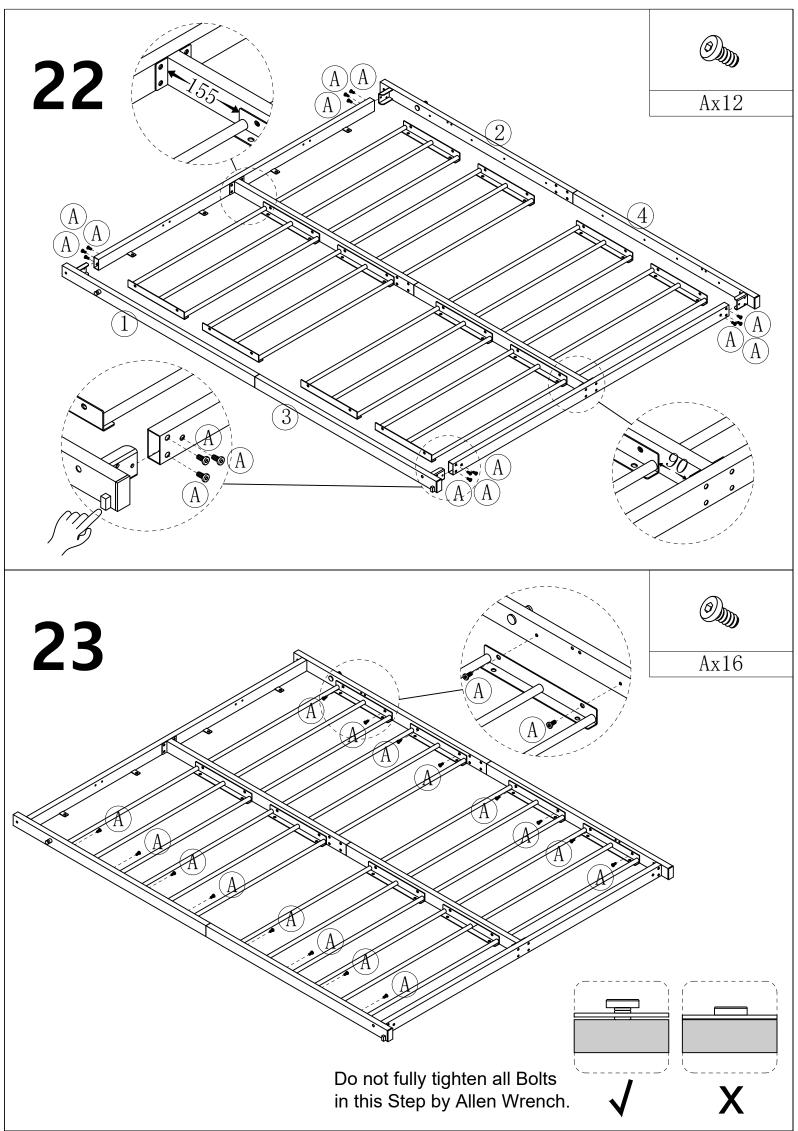

|       |  |  |  |  |
|               |                                                                                                     |       |  |  |  |  |
|               |                                                                                                     |       |  |  |  |  |
|               |                                                                                                     |       |  |  |  |  |
|               |                                                                                                     |       |  |  |  |  |
| <u></u>       | Tips: The number after "+" represents the spare hardware. please check all hardware on board again. |       |  |  |  |  |













13 90°