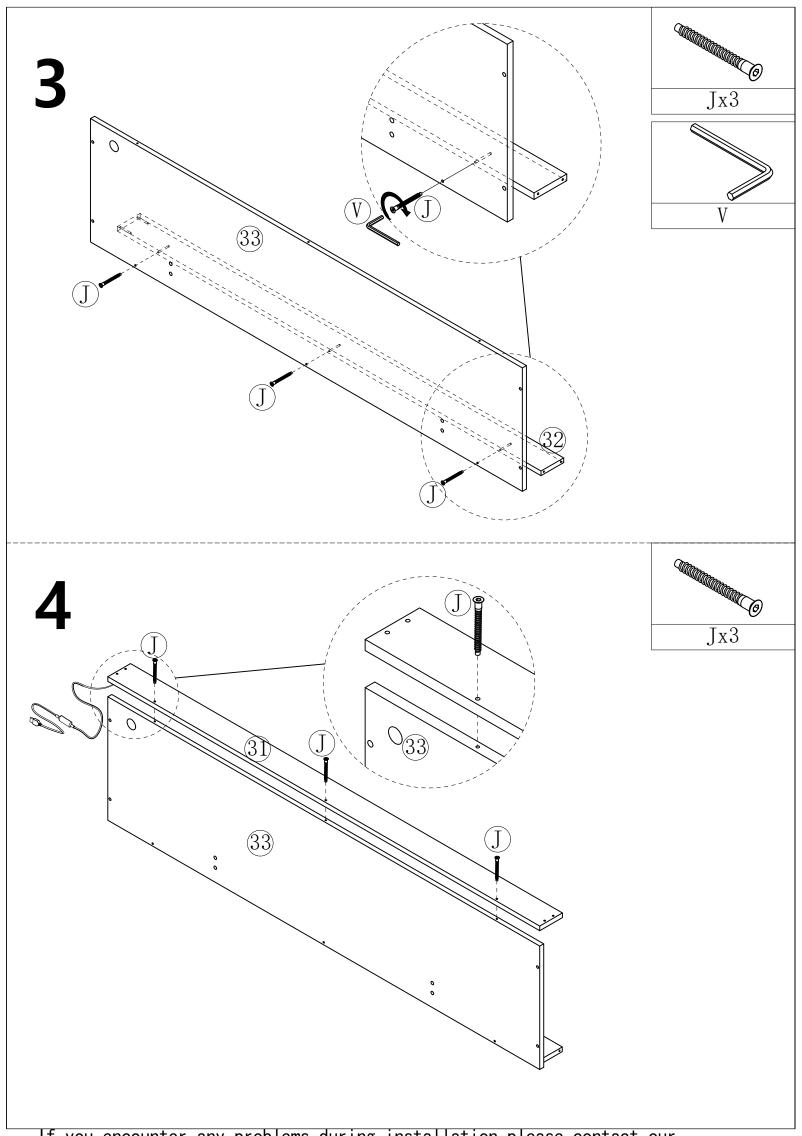

## **ASSEMBLY INSTRUCTIONS**

## Important reminder:

- $\triangle$ Please sort and check all accessories before assembly.
- $\triangle$  Please place the product on empty cardboard box or carpet to avoid scratches on it,
- △Please use proper tools for assembly. Using an electric screwdriver can accelerate the assembly speed, but please do not overtighten the screws.
- $\triangle$  Please follow the assembly steps and do not skip any of them.
- $\triangle$  If possible, please find a partner to help you with assembly, which can accelerate assembly.
- ∆ Keep all small parts of this product away from children.
   They may cause serious injury.
- $\triangle$  We hope you can retighten the screws 2 weeks after assembly, and check the tightening procedure of the screws every 3 months.