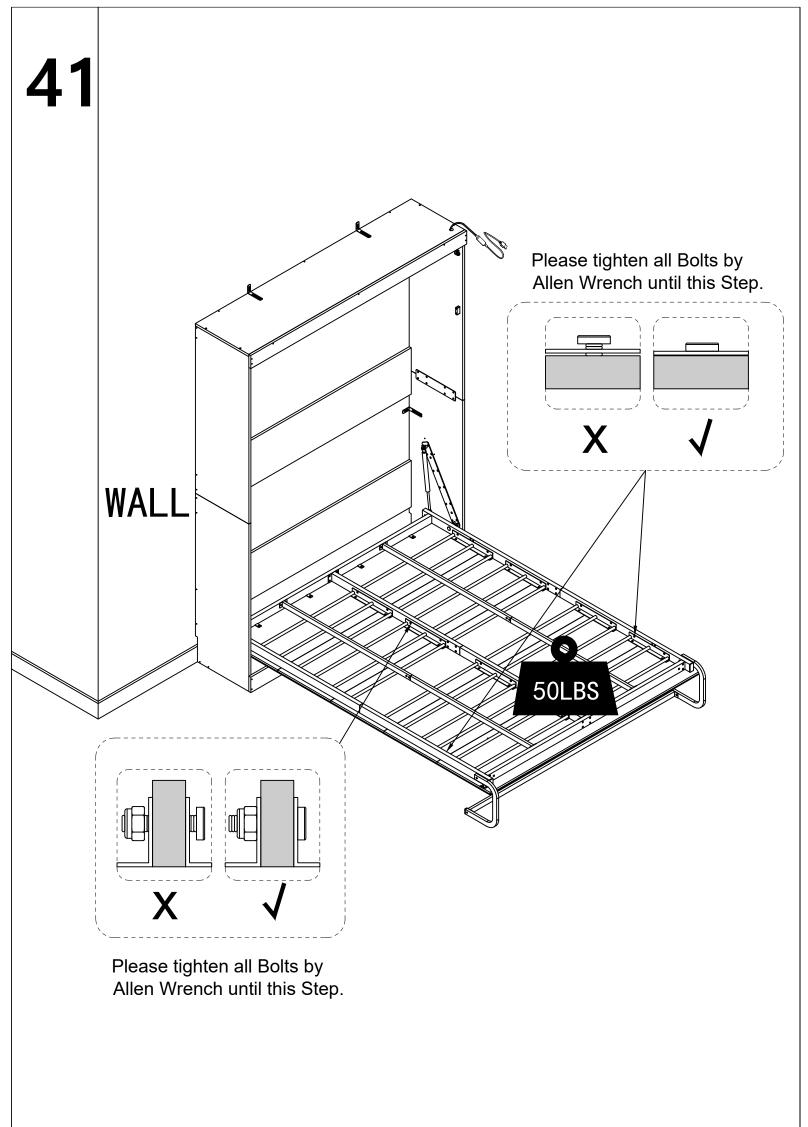

|       |  |  |  |  |
|               |                                                                                                     |       |  |  |  |  |
|               |                                                                                                     |       |  |  |  |  |
|               |                                                                                                     |       |  |  |  |  |
|               |                                                                                                     |       |  |  |  |  |
| <u></u>       | Tips: The number after "+" represents the spare hardware. please check all hardware on board again. |       |  |  |  |  |













13 90°