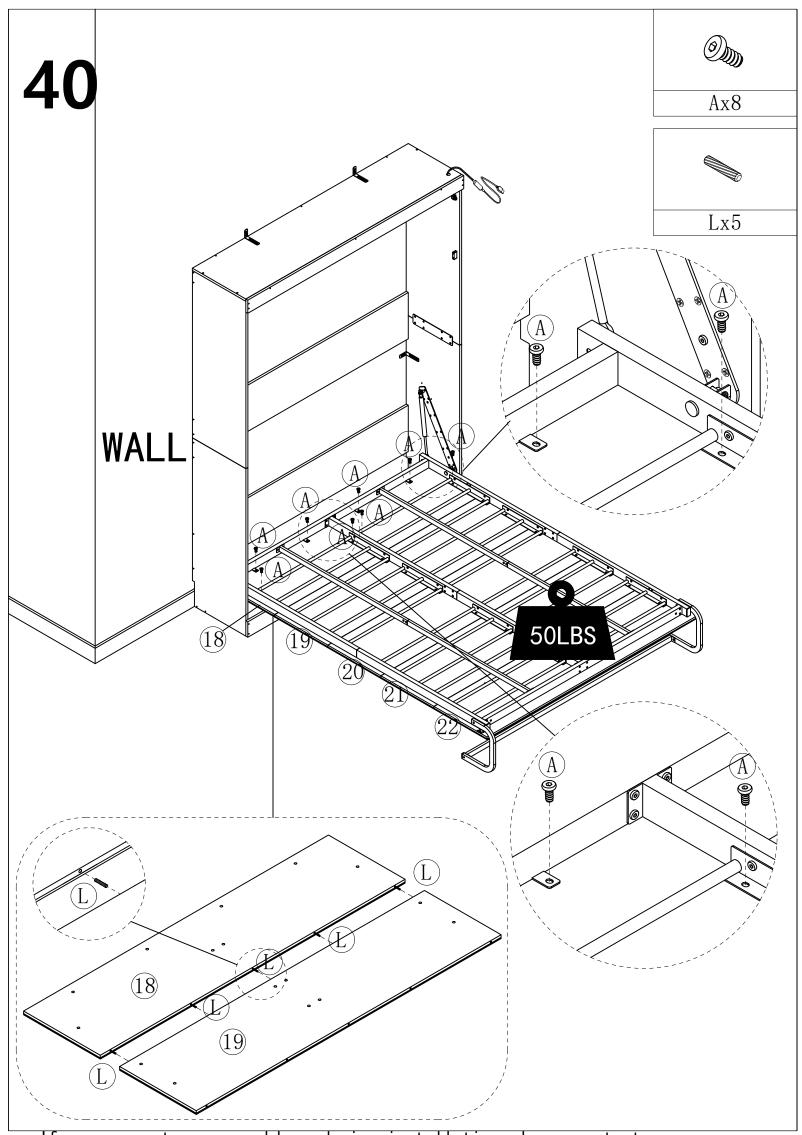

|       |  |  |  |  |
|               |                                                                                                     |       |  |  |  |  |
|               |                                                                                                     |       |  |  |  |  |
|               |                                                                                                     |       |  |  |  |  |
|               |                                                                                                     |       |  |  |  |  |
| <u></u>       | Tips: The number after "+" represents the spare hardware. please check all hardware on board again. |       |  |  |  |  |













13 90°