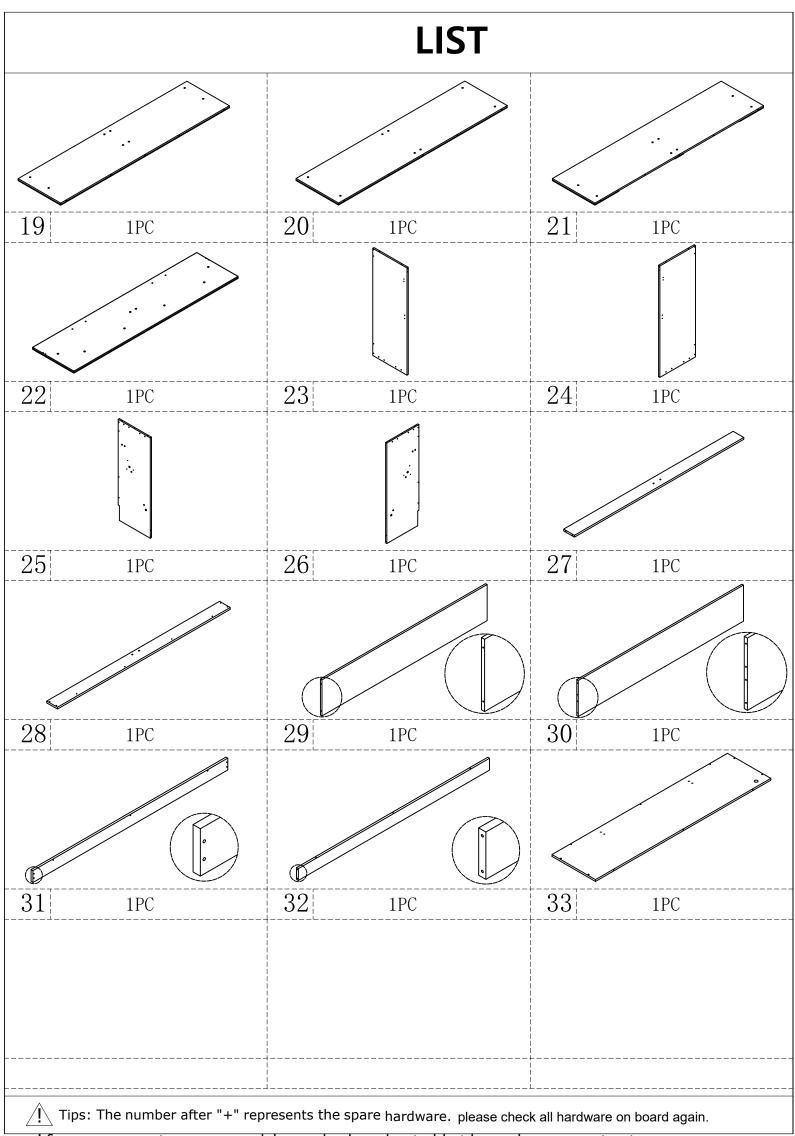

## **Explosion Diagram**

| HardWare LIST                      |                                                                                                                                                                           |                          |                          |  |  |  |
|------------------------------------|---------------------------------------------------------------------------------------------------------------------------------------------------------------------------|--------------------------|--------------------------|--|--|--|
|                                    |                                                                                                                                                                           |                          |                          |  |  |  |
| M6*10mm                            | M6*25mm                                                                                                                                                                   | M6*35mm                  | M6*30mm                  |  |  |  |
| A 126PCS +6PCS                     | B 4PCS +1PC                                                                                                                                                               | C 16PCS +1PC             | D 2PCS +1PC              |  |  |  |
|                                    |                                                                                                                                                                           |                          |                          |  |  |  |
| M8*15mm                            | M8*50mm                                                                                                                                                                   | M6*5mm                   | M8*7.8mm                 |  |  |  |
| E 4PCS +1PC                        | F 4PCS +1PC                                                                                                                                                               | G 18PCS +2PCS            | H 6PCS <sup>+1PC</sup>   |  |  |  |
| ø16*1.5* <b>ø</b> 9mm              | M6*50mm                                                                                                                                                                   | K1<br>K2<br>K4           | Ø6*40mm                  |  |  |  |
| I 8PCS +1PC                        | J 40PCS +2PCS                                                                                                                                                             | K 2PCS                   | L 20PCS +2PCS            |  |  |  |
| Ø8*40mm                            | N2<br>N1<br>50*10*20mm ST3. 5*30mm                                                                                                                                        | 01 02 02                 | ST3. 5*14mm              |  |  |  |
| M 6PCS +1PC                        | N 2PCS                                                                                                                                                                    | O 2PCS                   | P 24PCS <sup>+3PCS</sup> |  |  |  |
| Q1<br>Q2<br>150*125*45 ST3. 5*40mm | R1 R2 M4*22mm                                                                                                                                                             | 635* <b>Ø</b> 28 (1400N) | T1                       |  |  |  |
| Q 2PCS                             | R 2PCS                                                                                                                                                                    | S 2PCS                   | T 2PCS                   |  |  |  |
| U1<br>U2                           | S4                                                                                                                                                                        | S4 (100*40)              | V                        |  |  |  |
| U 4PCS                             | V 2PCS                                                                                                                                                                    | W 1PC                    | X 1PC                    |  |  |  |
|                                    | Tips: The number after "+" represents the spare hardware. please check all hardware on board again.  If you encounter any problems during installation please contact our |                          |                          |  |  |  |