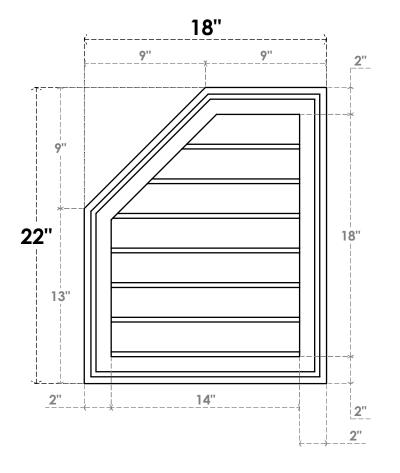

## **GVPOL18X2202SN**

18"W X 22"H HALF OCTAGON TOP LEFT SURFACE MOUNT PVC GABLE VENT: NON-FUNCTIONAL, W/ 2"W X 1-1/2"P BRICKMOULD FRAME

**FRONT** 

SIDE

LOUVER HEIGHT: 2 5/8" LOUVER QTY: 7

EKENA MILLWORK 2300 WEST MAIN ST. CLARKSVILLE, TX 75426 TOLL FREE: 866-607-0453 WWW.EKENAMILLWORK.COM