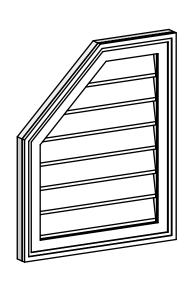

## **GVPOL18X2202SN**

18"W X 22"H HALF OCTAGON TOP LEFT SURFACE MOUNT PVC GABLE VENT: NON-FUNCTIONAL, W/ 2"W X 1-1/2"P BRICKMOULD FRAME

**FRONT** 

SIDE

LOUVER HEIGHT: 2 5/8" LOUVER QTY: 7

EKENA MILLWORK 2300 WEST MAIN ST. CLARKSVILLE, TX 75426 TOLL FREE: 866-607-0453 WWW.EKENAMILLWORK.COM