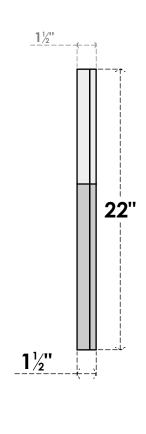

## **GVPOL18X2202SN**

18"W X 22"H HALF OCTAGON TOP LEFT SURFACE MOUNT PVC GABLE VENT: NON-FUNCTIONAL, W/ 2"W X 1-1/2"P BRICKMOULD FRAME

**FRONT** 

SIDE

LOUVER HEIGHT: 2 5/8" LOUVER QTY: 7

EKENA MILLWORK 2300 WEST MAIN ST. CLARKSVILLE, TX 75426 TOLL FREE: 866-607-0453 WWW.EKENAMILLWORK.COM