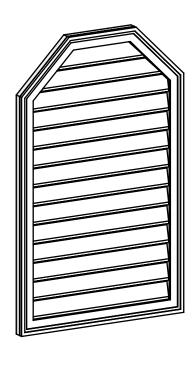

## GVPOT26X4202SF

26"W X 42"H OCTAGONAL TOP SURFACE MOUNT PVC GABLE VENT: FUNCTIONAL, W/ 2"W X 1-1/2"P BRICKMOULD FRAME

**VENTING AREA: 69.13 SQ IN** 

LOUVER HEIGHT: 2 3/4"

LOUVER QTY: 14

**FRONT** 

SIDE

**EKENA MILLWORK** 2300 WEST MAIN ST. CLARKSVILLE, TX 75426 TOLL FREE: 866-607-0453 WWW.EKENAMILLWORK.COM