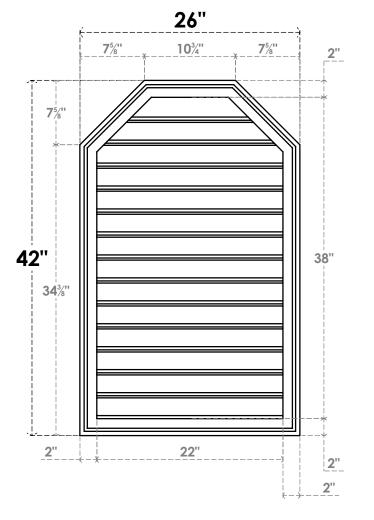

## GVPOT26X4202SF

26"W X 42"H OCTAGONAL TOP SURFACE MOUNT PVC GABLE VENT: FUNCTIONAL, W/ 2"W X 1-1/2"P BRICKMOULD FRAME

**VENTING AREA: 69.13 SQ IN** 

LOUVER HEIGHT: 2 3/4"

LOUVER QTY: 14

**FRONT** 

SIDE

**EKENA MILLWORK** 2300 WEST MAIN ST. CLARKSVILLE, TX 75426 TOLL FREE: 866-607-0453 WWW.EKENAMILLWORK.COM