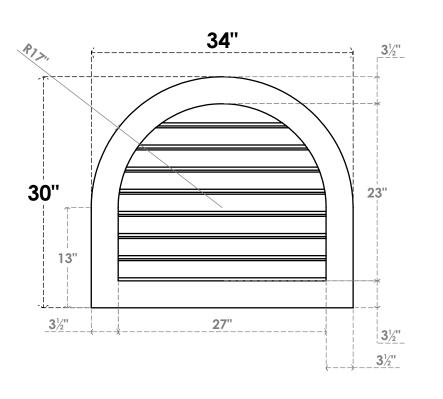

## GVPRT34X3001SF

34"W X 30"H ROUND TOP SURFACE MOUNT PVC GABLE VENT: FUNCTIONAL, W/ 3-1/2"W X 1"P STANDARD FRAME

**VENTING AREA: 43.65 SQ IN** 

LOUVER HEIGHT: 2 7/8"

LOUVER QTY: 8

**FRONT** 

SIDE

1. INSTALLATION TO BE COMPLETED IN ACCORDANCE WITH MANUFACTURER'S SPECIFICATIONS. 2. DRAWING MAY NOT BE TO SCALE