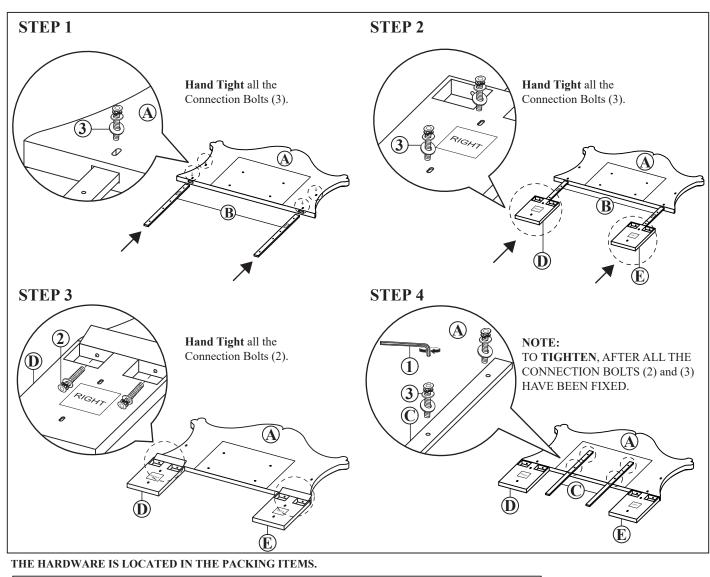

# THE HARDWARE IS LOCATED IN THE PACKING ITEMS.

NOTE : MUST TIGHTEN BOLTS & SCREWS PERIODICALLY. WITH USE BOLTS & SCREWS MAY BECOME LOOSE. CHECK TIGHNESS OF ALL BOLTS & SCREWS EVERY 6-8 WEEKS.