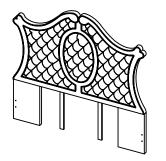

# COMPLETED HEADBOARD ASSEMBLY

NOTE : MUST TIGHTEN THE BOLTS & SCREWS PERIODICALLY. WITH USE BOLTS & SCREWS MAY BECOME LOOSE. CHECK TIGHNESS OF ALL BOLTS & SCREWS EVERY 6-8 WEEKS.