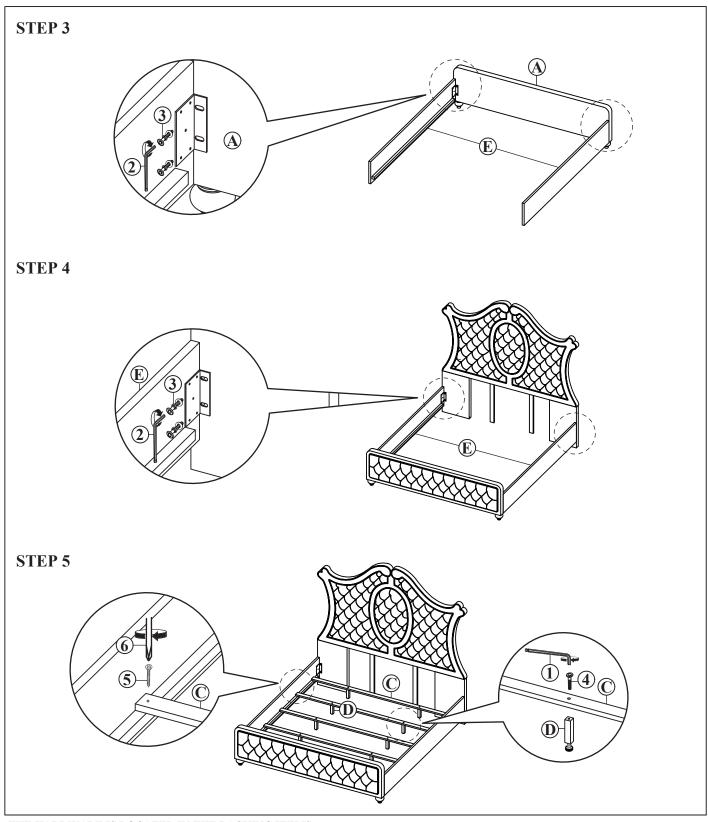

# ASSEMBLY INSTRUCTIONS - BM307287

THE HARDWARE IS LOCATED IN THE PACKING ITEMS.

NOTE : MUST TIGHTEN BOLTS & SCREWS PERIODICALLY. WITH USE BOLTS & SCREWS MAY BECOME LOOSE. CHECK TIGHNESS OF ALL BOLTS & SCREWS EVERY 6-8 WEEKS.