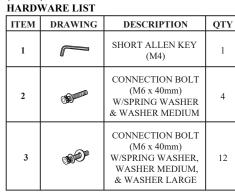

# (BOX 1) HARDWARE LIST

| ITEM | DRAWING | DESCRIPTION                                                          | QTY |
|------|---------|----------------------------------------------------------------------|-----|
| 1    |         | ALLEN KEY (M4)                                                       | 1   |
| 2    |         | ALLEN KEY (M5)                                                       | 1   |
| 3    |         | CONNECTION BOLT<br>(M8 x 30mm)<br>W/SPRING WASHER<br>& WASHER MEDIUM | 8   |
| 4    |         | CONNECTION BOLT<br>(M6 x 40mm)                                       | 8   |
| 5    | Shannan | CSK SCREW<br>(M4 x 32mm)                                             | 8   |
| 6    |         | SCREW DRIVER (*)                                                     | 1   |