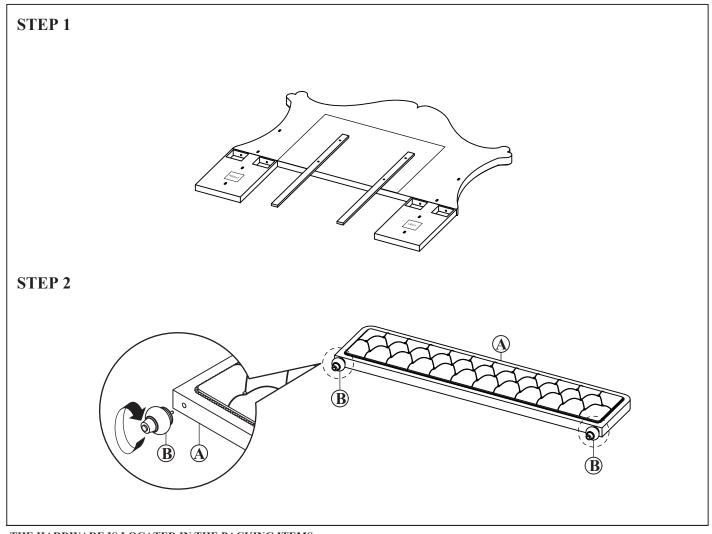

# **ASSEMBLY INSTRUCTIONS- BM307287**

ASSEMBLY

# THE HARDWARE IS LOCATED IN THE PACKING ITEMS.

NOTE : MUST TIGHTEN BOLTS & SCREWS PERIODICALLY. WITH USE BOLTS & SCREWS MAY BECOME LOOSE. CHECK TIGHNESS OF ALL BOLTS & SCREWS EVERY 6-8 WEEKS.