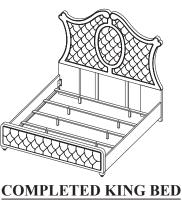

# ASSEMBLY INSTRUCTIONS - BM307287

THE HARDWARE IS LOCATED IN THE PACKING ITEMS.

NOTE : MUST TIGHTEN BOLTS & SCREWS PERIODICALLY. WITH USE BOLTS & SCREWS MAY BECOME LOOSE. CHECK TIGHNESS OF ALL BOLTS & SCREWS EVERY 6-8 WEEKS.