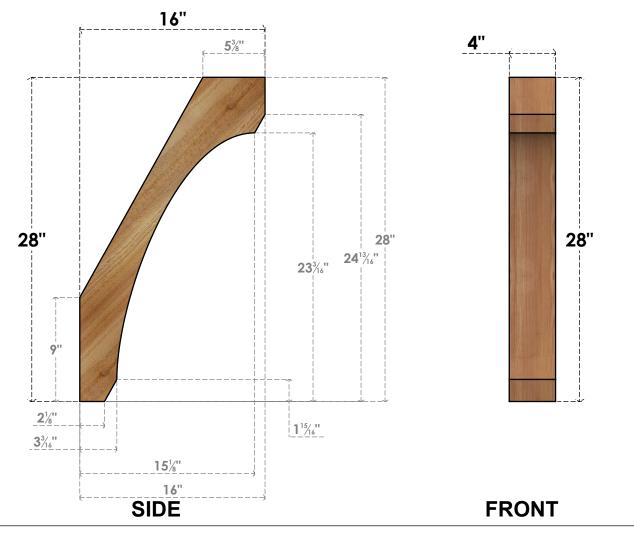

## BRC04X16X28LEC00RWR

4"W X 16"D X 28"H LEGACY ROUGH SAWN BRACE, WESTERN RED CEDAR

EKENA MILLWORK 2300 WEST MAIN ST. CLARKSVILLE, TX 75426 TOLL FREE: 866-607-0453 WWW.EKENAMILLWORK.COM