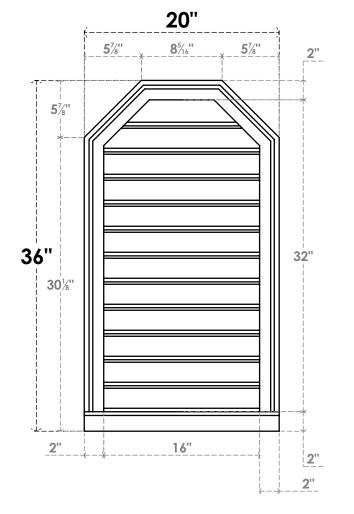

## GVPOT20X3603SF

20"W X 36"H OCTAGONAL TOP SURFACE MOUNT PVC GABLE VENT: FUNCTIONAL, W/ 2"W X 2"P **BRICKMOULD SILL FRAME** 

**VENTING AREA: 42.99 SQ IN** 

LOUVER HEIGHT: 2 5/8"

LOUVER QTY: 12

**FRONT** 

SIDE