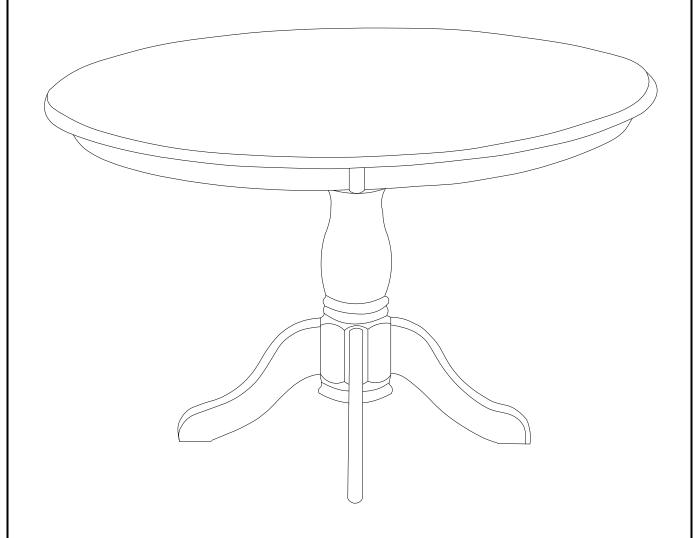

### **ASSEMBLY INSTRUCTIONS**

Description : TABLE 42" ROUND WITH SINGLE PEDESTAL

Dimension : Φ 42"x29" 1/2.H

Cube Size : 44.4"x44.4"x7.3" NW: 44 LBS

GW: 52.8 LBS

TABLE 42" ROUND WITH SINGLE PEDESTAL