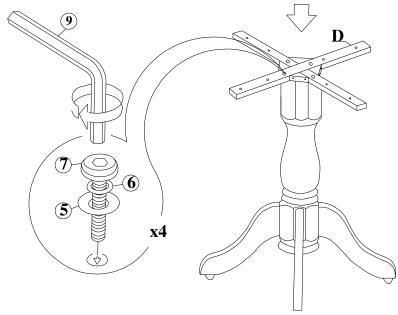

### STEP 2

Put the cross piece (D) on top of the pedestal, and attach with bolts (7), washers (5), (6). Tighten with Allen key (9).