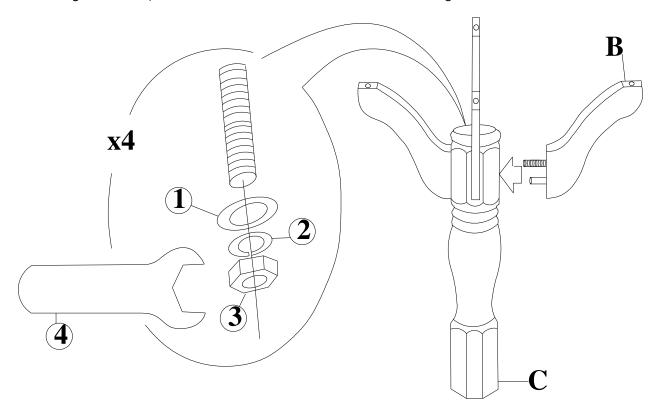

## STEP 1

Attach legs (B) to the pedestal (C) with washers (1), (2) and nuts (3). Tighten with wrench (4).