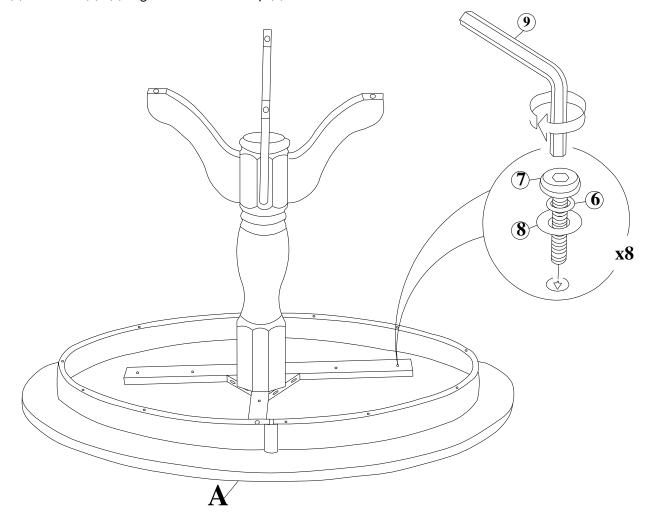

# STEP 3

Carefully place the cross frame (from Step 2) on bottom side of the table top (A), attach with bolts (7), washers (8), (6). Tighten with Allen key (9).