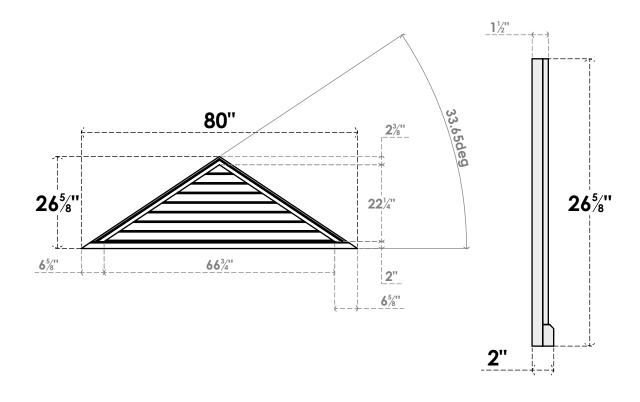

## GVPTR80X2703SN

80"W X 26-5/8"H TRIANGLE SURFACE MOUNT PVC GABLE VENT 8/12 PITCH: NON-FUNCTIONAL, W/ 2"W X 2"P BRICKMOULD SILL FRAME

**FRONT** 

SIDE

LOUVER HEIGHT: 2 3/4"

LOUVER QTY: 8

1. INSTALLATION TO BE COMPLETED IN ACCORDANCE WITH MANUFACTURER'S SPECIFICATIONS. 2. DRAWING MAY NOT BE TO SCALE