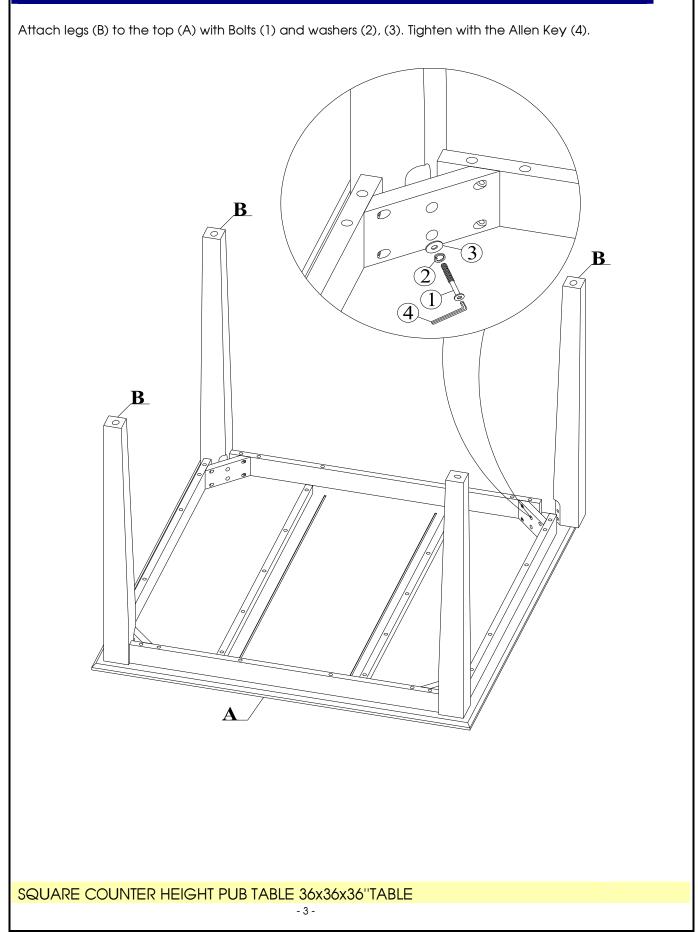

Qty | Sketch | NO | Description | Qty | Sketch |
|----|-------------|-----|--------|----|-------------|-----|--------|
| A  | Тор         | 1   |        | В  | Table Leg   | 4   |        |

### HARDWARE LIST

When unpacking, please be careful not to discard any parts with the packaging. Before continuing, please make sure you have all of the following hardware:

| NO | Description      | Qty | Sketch     | NO | Description         | Qty | Sketch     |
|----|------------------|-----|------------|----|---------------------|-----|------------|
| 1  | Bolt<br>(M8x70)  | 8   |            | 2  | Lock washer<br>(    | 8   | $\bigcirc$ |
| 3  | Flat Washer<br>( | 8   | $\bigcirc$ | 4  | Allen key<br>(M4mm) | 1   |            |

#### SQUARE COUNTER HEIGHT PUB TABLE 36x36x36"TABLE

- 2 -

# STEP 1