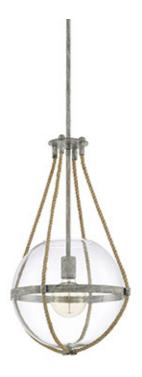

# 1 LIGHT PENDANT

Mystic Sand

Available Finishes: Mystic Sand (MS), Nordic Grey (NG)

### **DIMENSIONS**

Dimensions: 13.25"W x 23"H Fixture Body Height: 23" Product Weight: 5.5 lbs. Max. Hanging Height: 72.75" Min. Hanging Height: 28.25" 12" Chain; 120" Wire Canopy: 5"W x 0.75"H

## **GLASS DESCRIPTION**

Clear Glass

Glass Dimensions: 12"W X 11"H

### **ADDITIONAL INFORMATION**

Hand-Painted Finish | Subtle Variation May

Occur | Natural Jute Accents