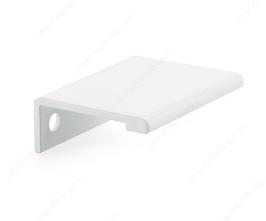

## **Contemporary Aluminum Edge Pull - 9898**

Contemporary metal edge pull by Richelieu. Ideal for giving your kitchen or bathroom that streamlined and urban look. Please note that the 416 mm (16 3/8") c.c. pull has two center to centers: one of 192 mm (7 9/16") and one of 416 mm (16 3/8").

**Product №** BP98983330

Center to Center 1 5/16 in\*

Finish White

Length - Overall Dimensions 1 31/32 in\*

Packaging format Bag