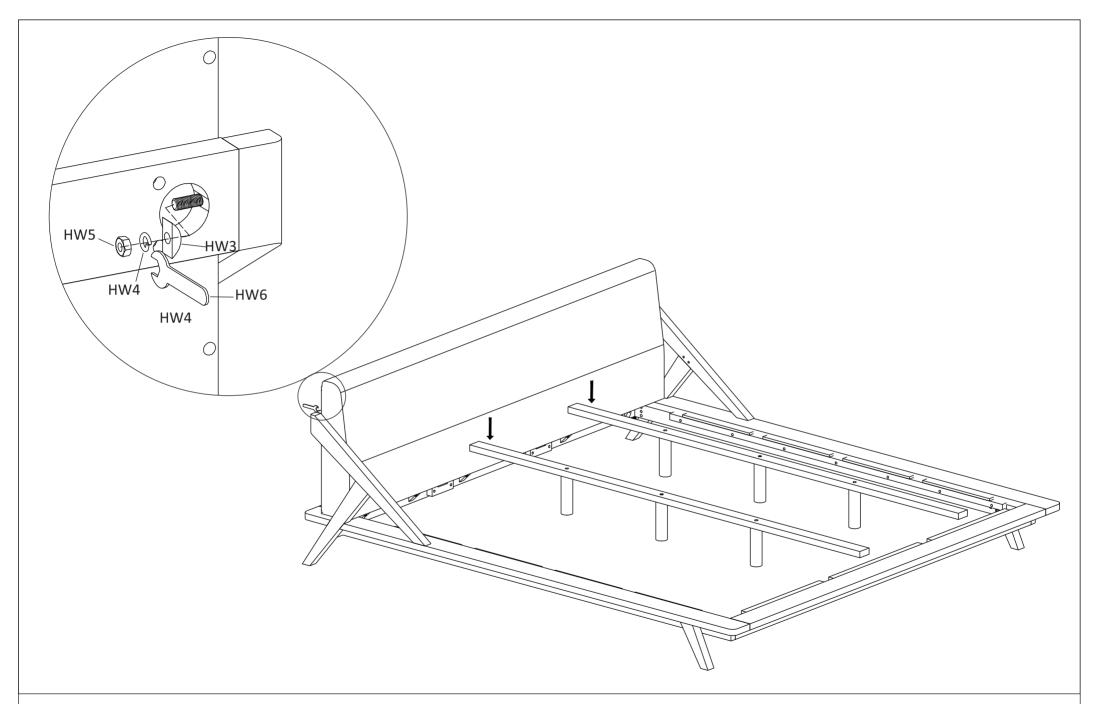

STEP 6: Assemble Semicircle washer (HW3), spring washer (HW4) and nut (HW5) in the structure in Step 5 as shown. Insert the central support rail into the bed frame.

STEP 7: Insert the slats into the side and central rail and secure using screw (HW7).