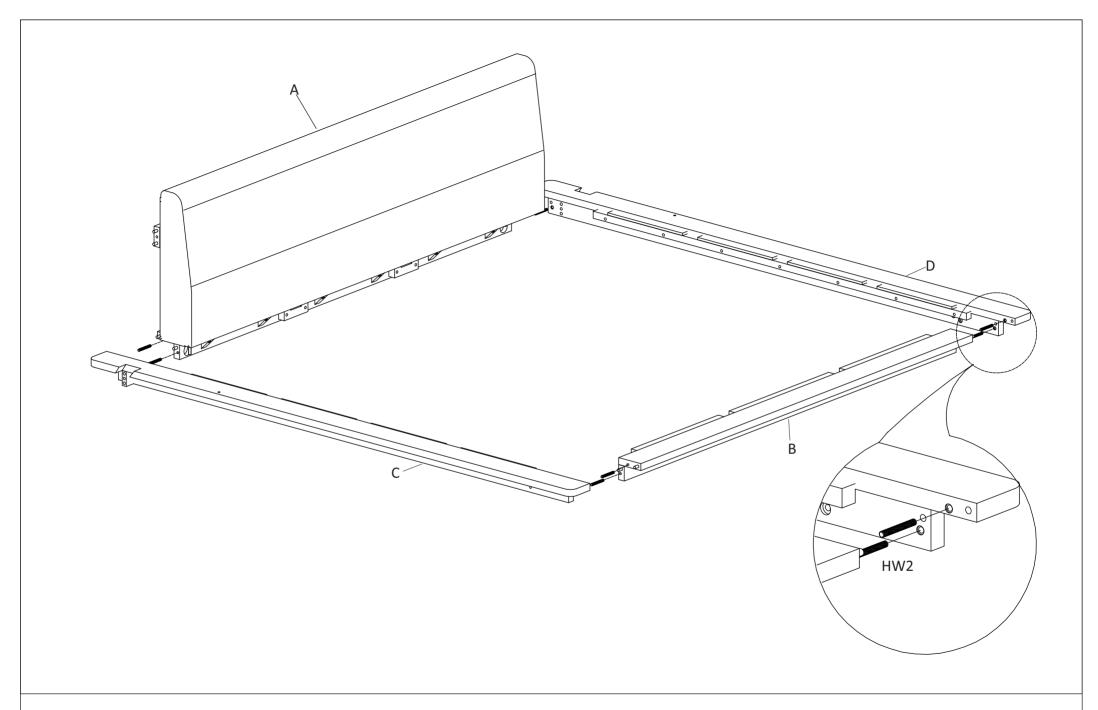

STEP 3: Assemble Side rail (C & D) to the footboard (B) and headboard (A) using Metal thread (HW2)

STEP 4: Assemble Semicircle washer (HW3), spring washer (HW4) and nut (HW5) in the structure in Step 3