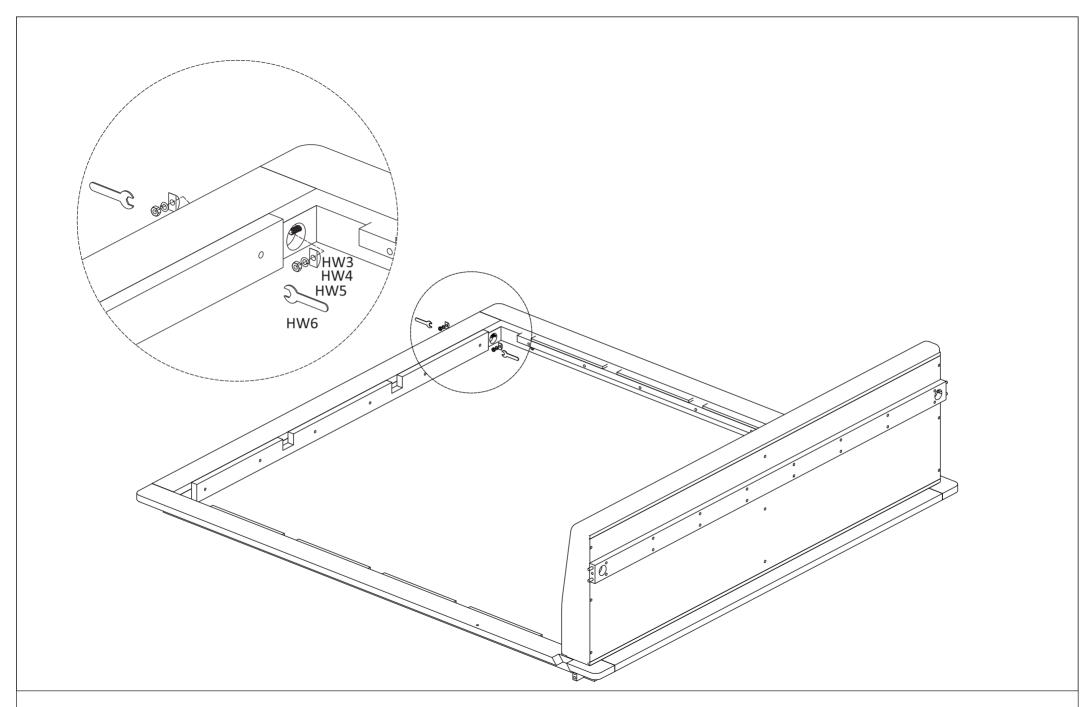

STEP 5: Assemble front leg (E & F), back leg (G & H) on to the structure in Step 4 using the Metal thread (HW2), spring washer (HW4), Big cross bolt (HW10), Flat washer (HW11), Medium cross bolt (HW12) as shown.

STEP 6: Assemble Semicircle washer (HW3), spring washer (HW4) and nut (HW5) in the structure in Step 5 as shown. Insert the central support rail into the bed frame.

STEP 7: Insert the slats into the side and central rail and secure using screw (HW7).