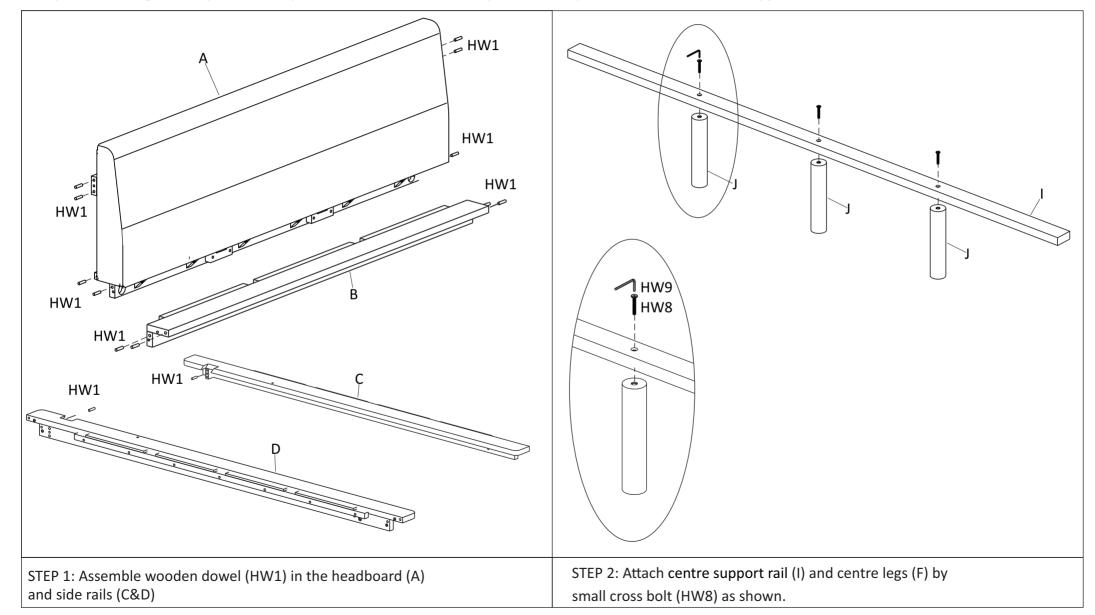

# Part List and Hardware List

| PIECE | DESCRIPTION         | QUANTITY | CARTON CALL | PIECE | DESCRIPTION                  | QUANTITY | CARTON CALL |
|-------|---------------------|----------|-------------|-------|------------------------------|----------|-------------|
| А     | HEADBOARD           | 1X       | 1 of 2      | HW1   | Wooden dowel Ø10mm           | 14X      | 1 of 2      |
| В     | FOOTBOARD           | 1X       | 2 of 2      | HW2   | Metal thread 8x0.5x70mm      | 10X      | 1 of 2      |
| С     | SIDE RAILS (LEFT)   | 1X       | 2 of 2      | HW3   | Semicircle washer 7x15x30mm  | 10X      | 1 of 2      |
| D     | SIDE RAILS (RIGHT)  | 1X       | 2 of 2      | HW4   | Spring washer 8mm            | 14X      | 1 of 2      |
| E     | FRONT LEGS (LEFT)   | 1X       | 1 of 2      | HW5   | Nut 8mm                      | 10X      | 1 of 2      |
| F     | FRONT LEGS (RIGHT)  | 1X       | 1 of 2      | HW6   | Spanner                      | 1X       | 1 of 2      |
| G     | BACK LEGS (LEFT)    | 1X       | 1 of 2      | HW7   | Screw 4x0.5x30mm             | 10X      | 1 of 2      |
| Н     | BACK LEGS (RIGHT)   | 1X       | 1 of 2      | HW8   | Small cross bolt 6x0.5x40mm  | 6X       | 1 of 2      |
| I     | CENTRE SUPPORT RAIL | 2X       | 2 of 2      | HW9   | Allen key                    | 1X       | 1 of 2      |
| J     | CENTRE LEGS         | 6X       | 2 of 2      | HW10  | Big cross bolt 8x0.5x90mm    | 4X       | 1 of 2      |
| К     | SLATS               | 5X       | 2 of 2      | HW11  | Flat washer 8mm              | 4X       | 1 of 2      |
|       |                     |          |             | HW12  | Medium cross bolt 8x0.5x40mm | 6X       | 1 of 2      |