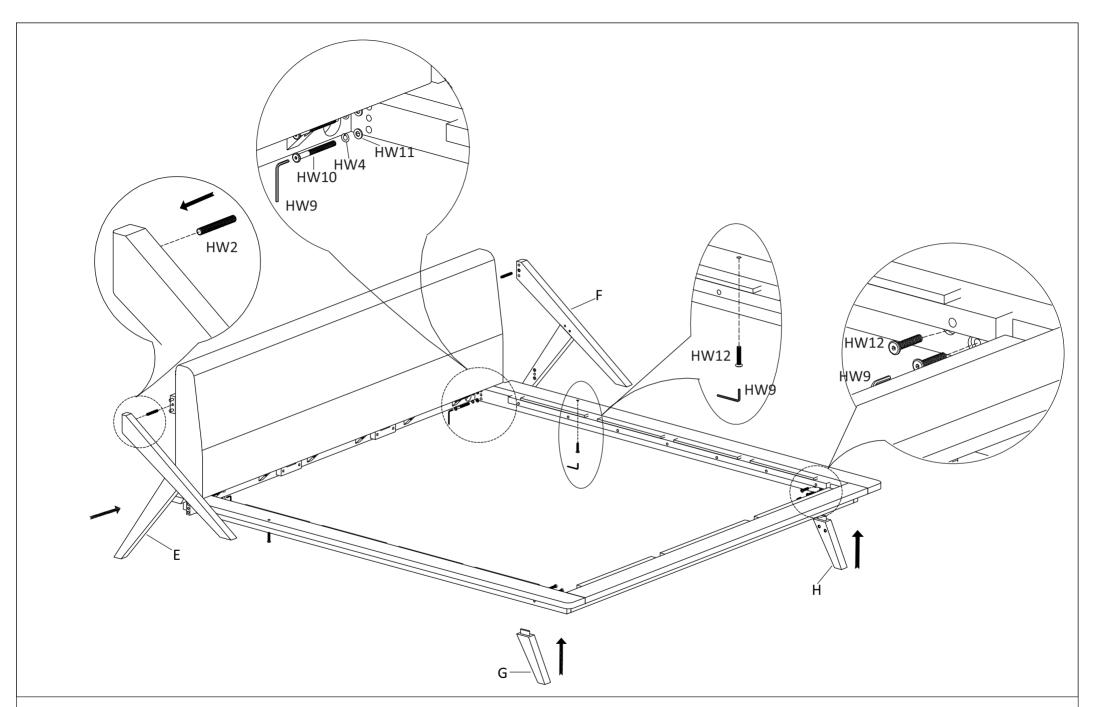

STEP 3: Assemble Side rail (C & D) to the footboard (B) and headboard (A) using Metal thread (HW2)

STEP 4: Assemble Semicircle washer (HW3), spring washer (HW4) and nut (HW5) in the structure in Step 3

STEP 5: Assemble front leg (E & F), back leg (G & H) on to the structure in Step 4 using the Metal thread (HW2), spring washer (HW4), Big cross bolt (HW10), Flat washer (HW11), Medium cross bolt (HW12) as shown.