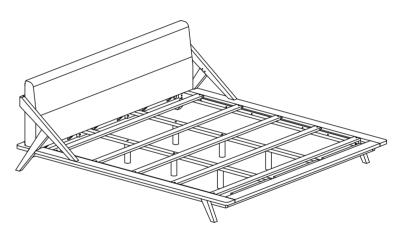

# SAFAVIEH COUTURE

Item ID: SFV4113-K

Product Dimensions: 85 5/8"W x 94"D x 32 2/3"H