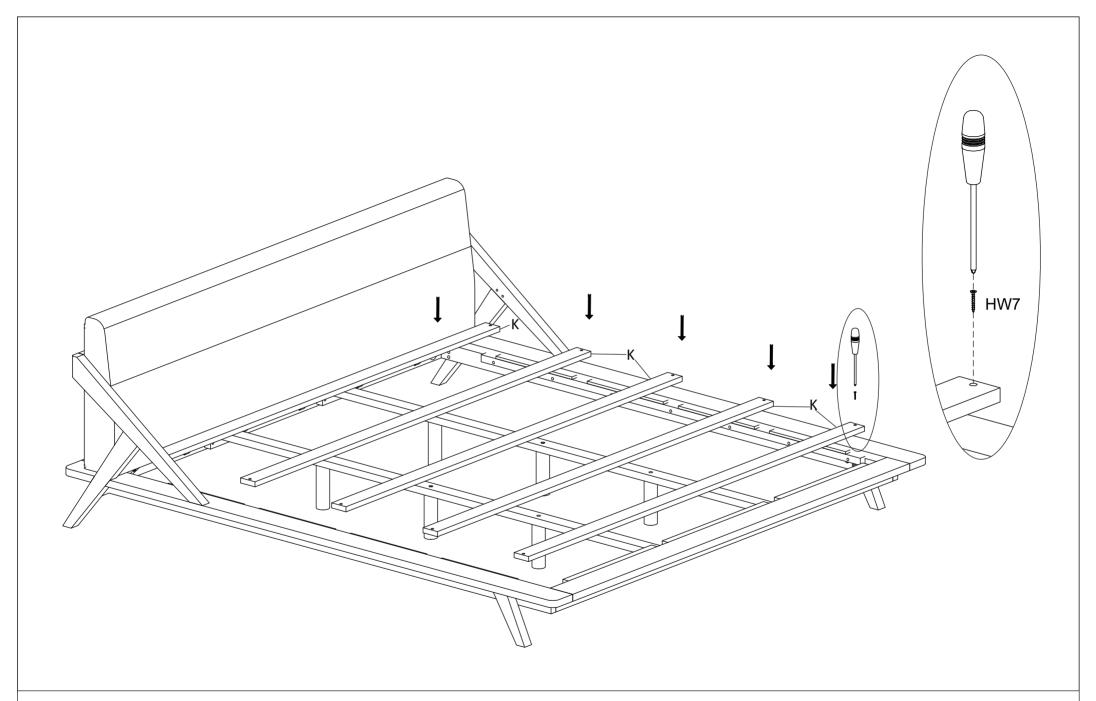

STEP 6: Assemble Semicircle washer (HW3), spring washer (HW4) and nut (HW5) in the structure in Step 5 as shown. Insert the central support rail into the bed frame.

STEP 7: Insert the slats into the side and central rail and secure using screw (HW7).