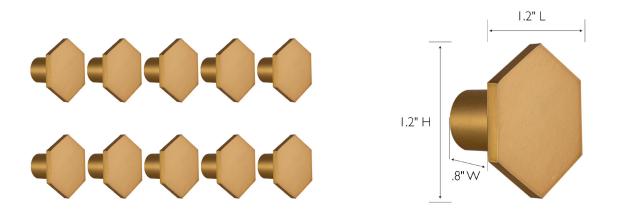

## Solid Hexagon Cabinet Knob, 10 Pack Satin Gold

## **SPECIFICATIONS**

| MATERIAL CONSTRUCTION:         | Zinc                    |
|--------------------------------|-------------------------|
| MOUNTING HARDWARE INCLUDED:    | Yes                     |
| TOOLS NEEDED FOR INSTALLATION: | Screwdriver             |
| ASSEMBLED DIMENSIONS:          | I.2" H × I.2" L × .8" W |
| ASSEMBLED WEIGHT:              | 1.24 lbs.               |
| PROJECTION:                    | 1.2"                    |
| KNOB DIAMETER:                 | 1.2"                    |
| MOUNTING HARDWARE SIZE:        | I" and 1.75"            |