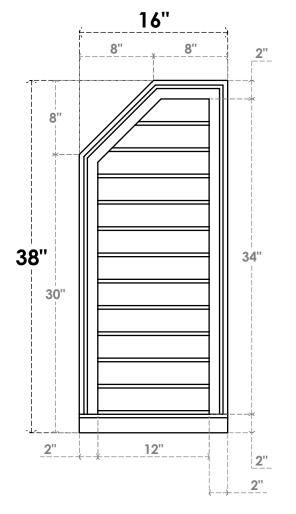

## GVPOL16X3803SN

16"W X 38"H HALF OCTAGON TOP LEFT SURFACE MOUNT PVC GABLE VENT: NON-FUNCTIONAL, W/ 2"W X 2"P BRICKMOULD SILL FRAME

**FRONT** 

SIDE

LOUVER HEIGHT: 2 7/8" LOUVER QTY: 12

EKENA MILLWORK 2300 WEST MAIN ST. CLARKSVILLE, TX 75426 TOLL FREE: 866-607-0453 WWW.EKENAMILLWORK.COM