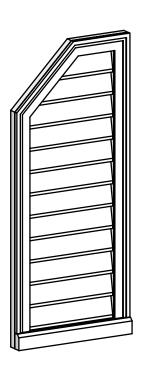

## GVPOL16X3803SN

16"W X 38"H HALF OCTAGON TOP LEFT SURFACE MOUNT PVC GABLE VENT: NON-FUNCTIONAL, W/ 2"W X 2"P BRICKMOULD SILL FRAME

**FRONT** 

SIDE

LOUVER HEIGHT: 2 7/8" LOUVER QTY: 12

EKENA MILLWORK 2300 WEST MAIN ST. CLARKSVILLE, TX 75426 TOLL FREE: 866-607-0453 WWW.EKENAMILLWORK.COM