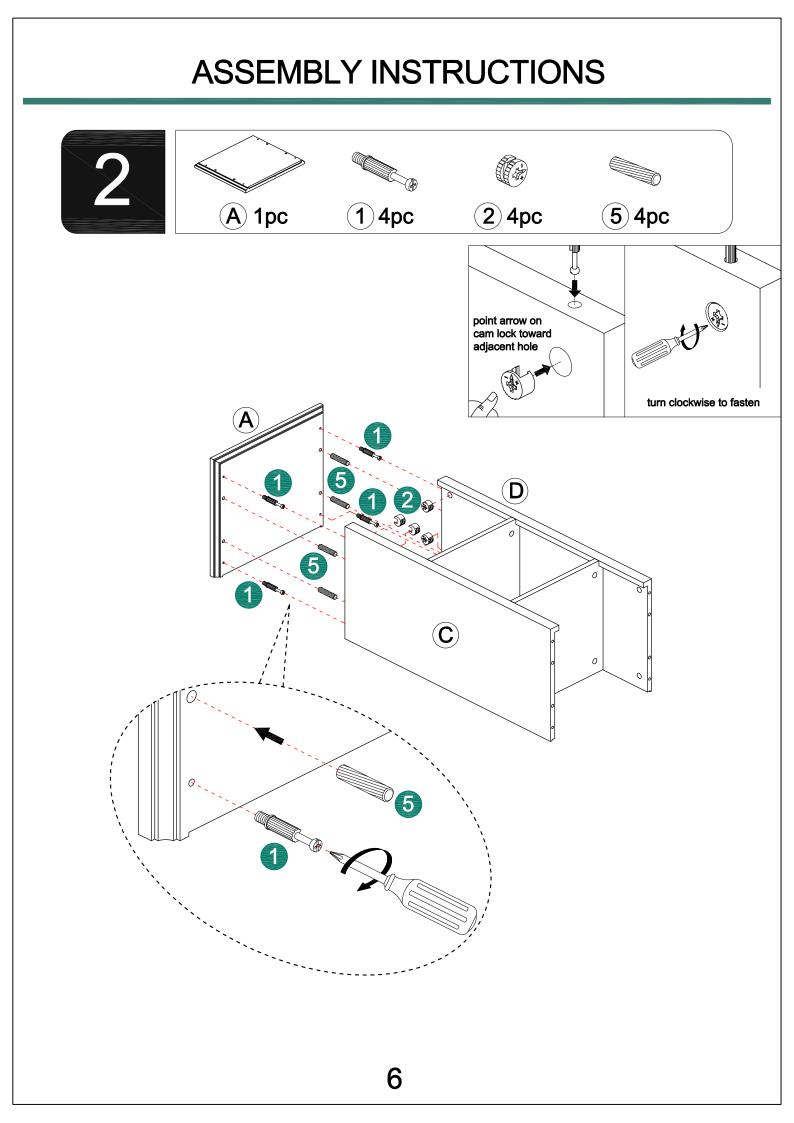

#### Notice:

- 1. Follow the installation instructions. Please confirm all accessories are preset before installation.
- 2. Do not fully tighten the screws during initial assembly. Fully tighten screws only once all pieces which are correctly assembled.
- 3. If you encounter any problems during installation, please contact our customer service.
- 4. Please unbox the item from the side with an open-label and put a carpet on the floor to avoid scratching it.