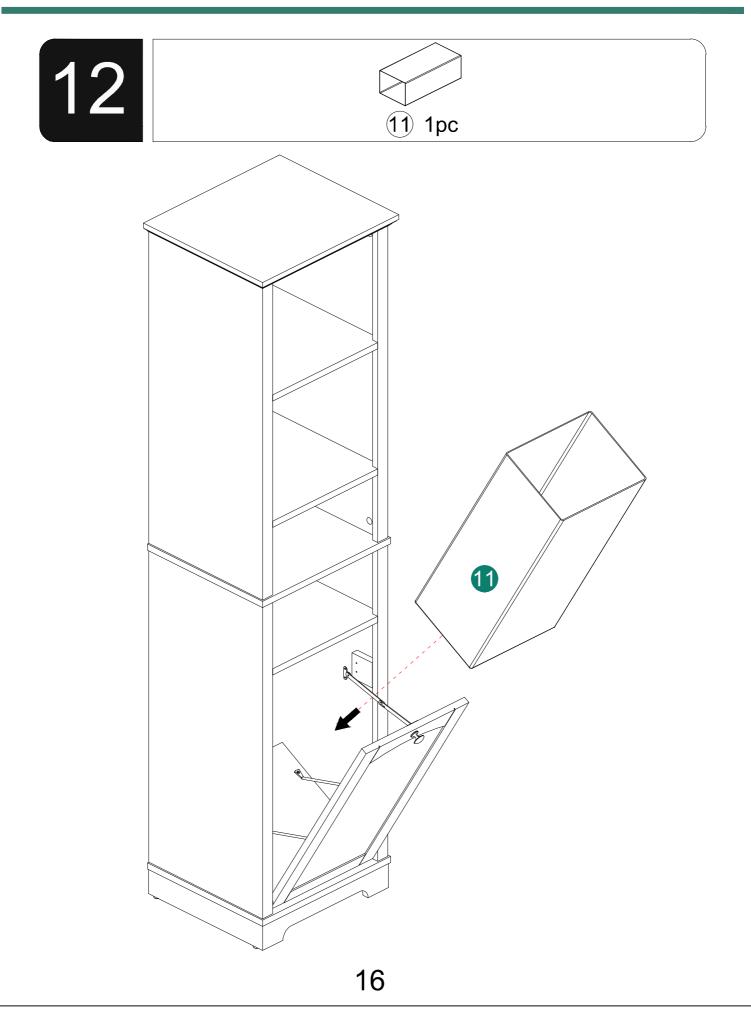

--------|-----|-------------|-----------------|-----|
| A           |                 | X1  | J           |                 | X2  |
| B           |                 | X1  | K           |                 | X1  |
| C           |                 | X1  |             |                 | X1  |
| D           |                 | X1  |             |                 |     |
| E           |                 | X1  |             |                 |     |
| F           |                 | X1  |             |                 |     |
| G           |                 | X1  |             |                 |     |
| H           |                 | X2  |             |                 |     |
|             | °<br>°          | X1  |             |                 |     |

# HARDWARE LIST