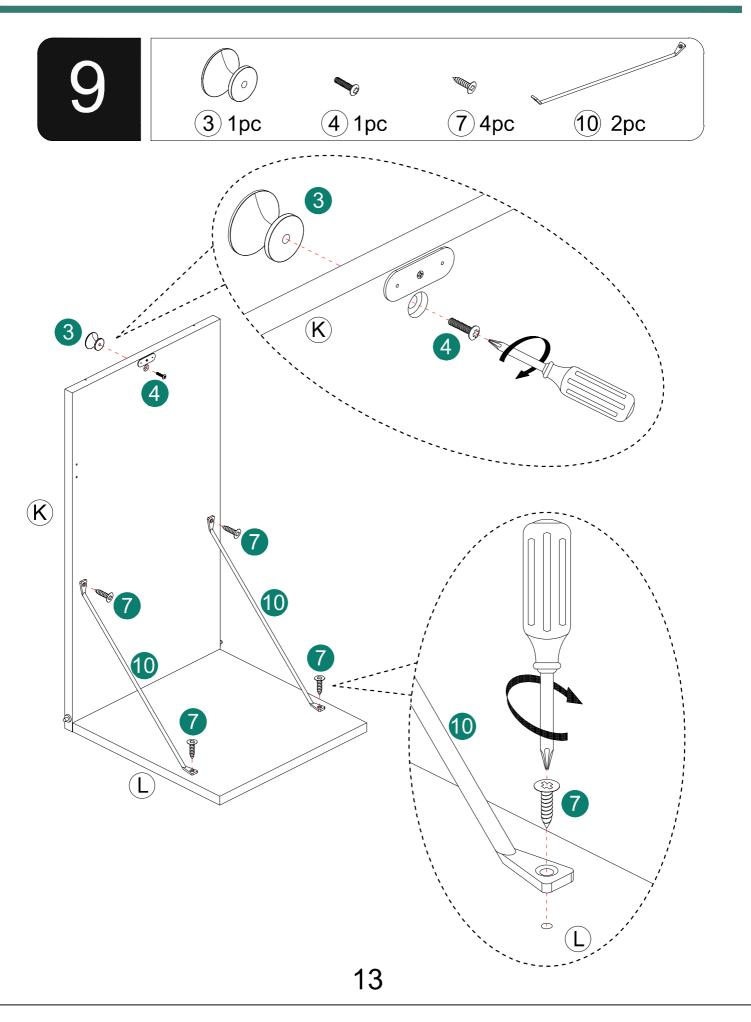

--------------|-----|-------------|-----------------|-----|
| A           |                 | X1  | J           |                 | X2  |
| B           |                 | X1  | K           |                 | X1  |
| C           |                 | X1  |             |                 | X1  |
| D           |                 | X1  |             |                 |     |
| E           |                 | X1  |             |                 |     |
| F           |                 | X1  |             |                 |     |
| G           |                 | X1  |             |                 |     |
| H           |                 | X2  |             |                 |     |
|             | °<br>°          | X1  |             |                 |     |

# HARDWARE LIST