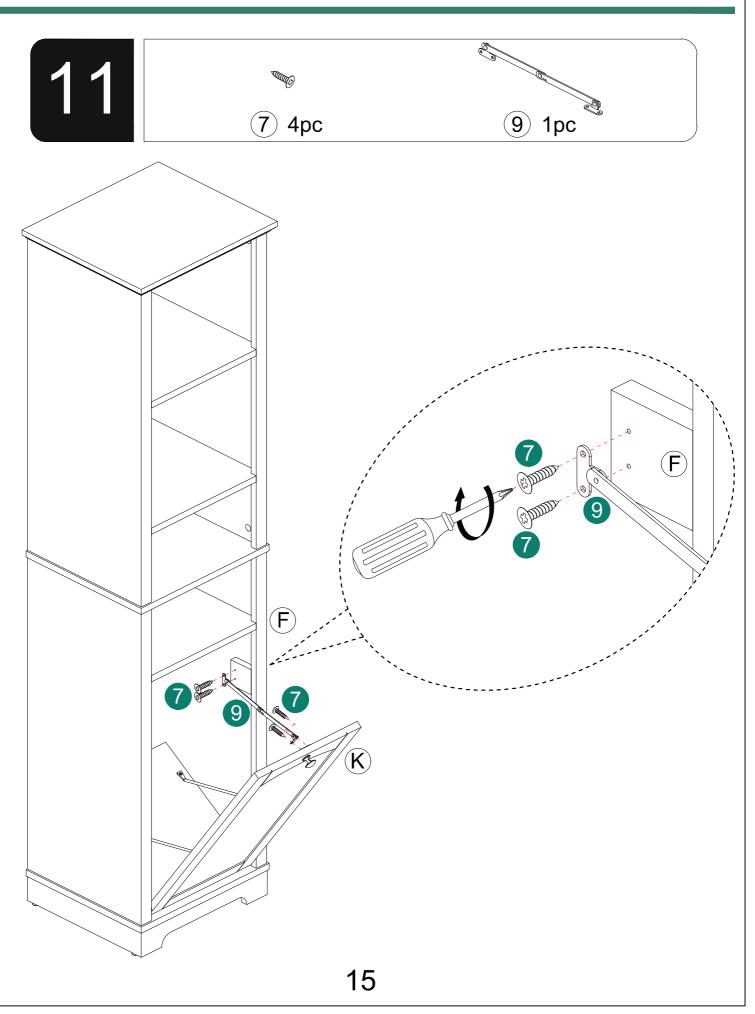

----------|-----|-------------|-----------------|-----|
| A           |                 | X1  | J           |                 | X2  |
| B           |                 | X1  | K           |                 | X1  |
| C           |                 | X1  |             |                 | X1  |
| D           |                 | X1  |             |                 |     |
| E           |                 | X1  |             |                 |     |
| F           |                 | X1  |             |                 |     |
| G           |                 | X1  |             |                 |     |
| H           |                 | X2  |             |                 |     |
|             | °<br>°          | X1  |             |                 |     |

# HARDWARE LIST