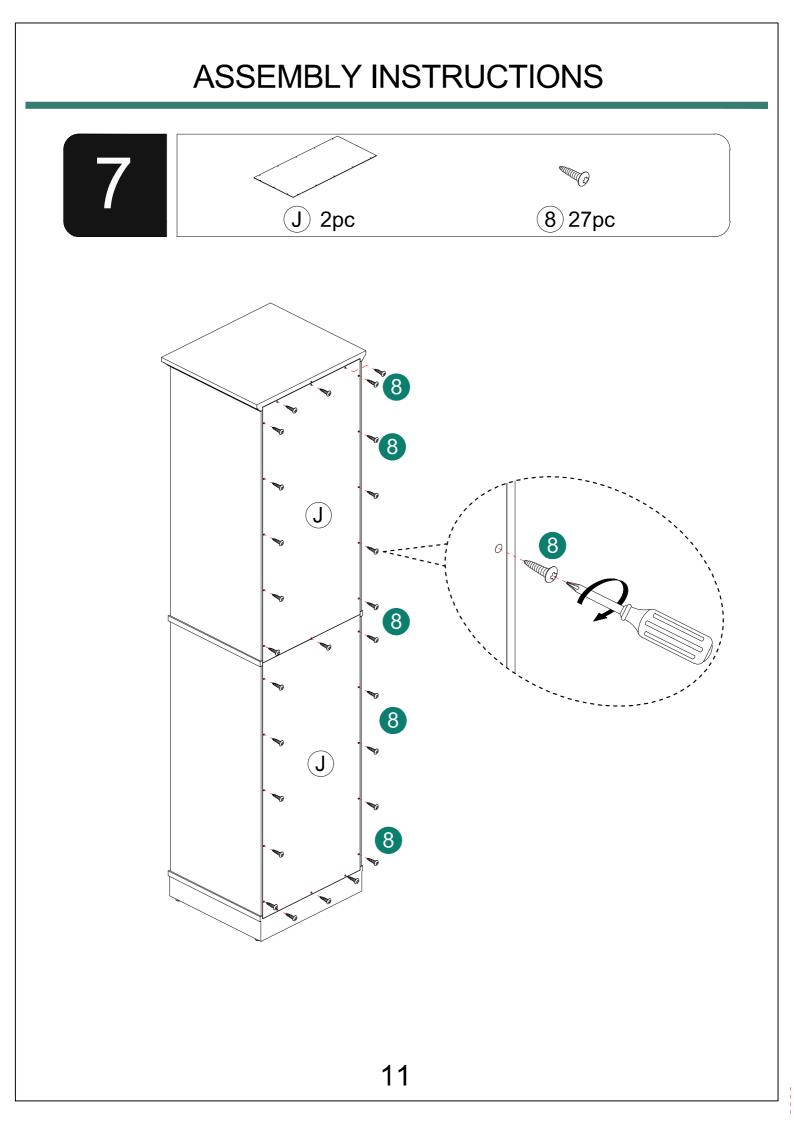

#### Notice:

- 1. Follow the installation instructions. Please confirm all accessories are preset before installation.
- 2. Do not fully tighten the screws during initial assembly. Fully tighten screws only once all pieces which are correctly assembled.
- 3. If you encounter any problems during installation, please contact our customer service.
- 4. Please unbox the item from the side with an open-label and put a carpet on the floor to avoid scratching it.