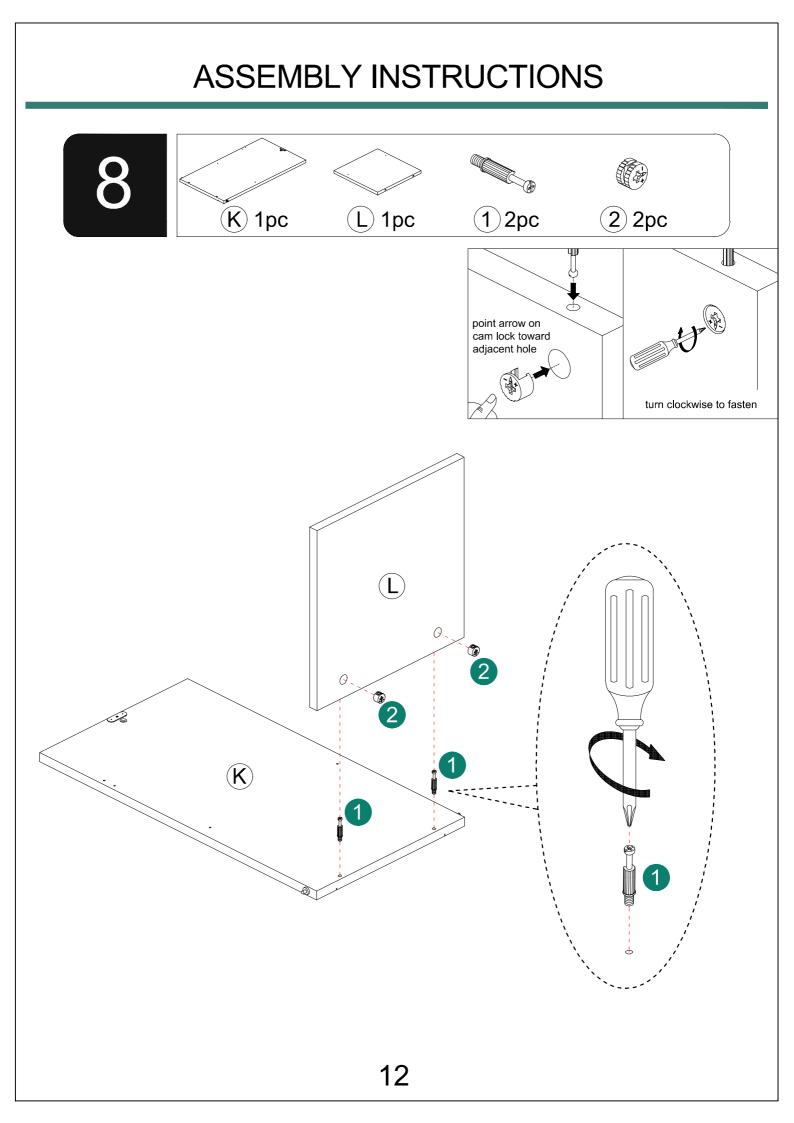

#### Notice:

- 1. Follow the installation instructions. Please confirm all accessories are preset before installation.
- 2. Do not fully tighten the screws during initial assembly. Fully tighten screws only once all pieces which are correctly assembled.
- 3. If you encounter any problems during installation, please contact our customer service.
- 4. Please unbox the item from the side with an open-label and put a carpet on the floor to avoid scratching it.