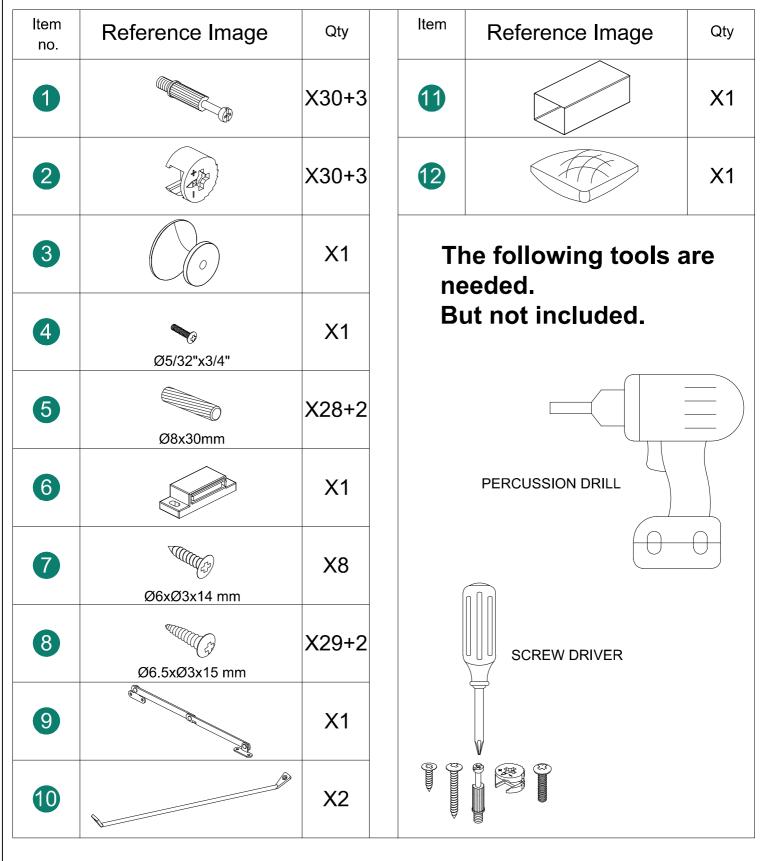

|
|-------------|-----------------|-----|-------------|-----------------|-----|
| A           |                 | X1  | J           |                 | X2  |
| B           |                 | X1  | K           |                 | X1  |
| C           |                 | X1  |             |                 | X1  |
| D           |                 | X1  |             |                 |     |
| E           |                 | X1  |             |                 |     |
| F           |                 | X1  |             |                 |     |
| G           |                 | X1  |             |                 |     |
| H           |                 | X2  |             |                 |     |
|             | °<br>°          | X1  |             |                 |     |

# HARDWARE LIST