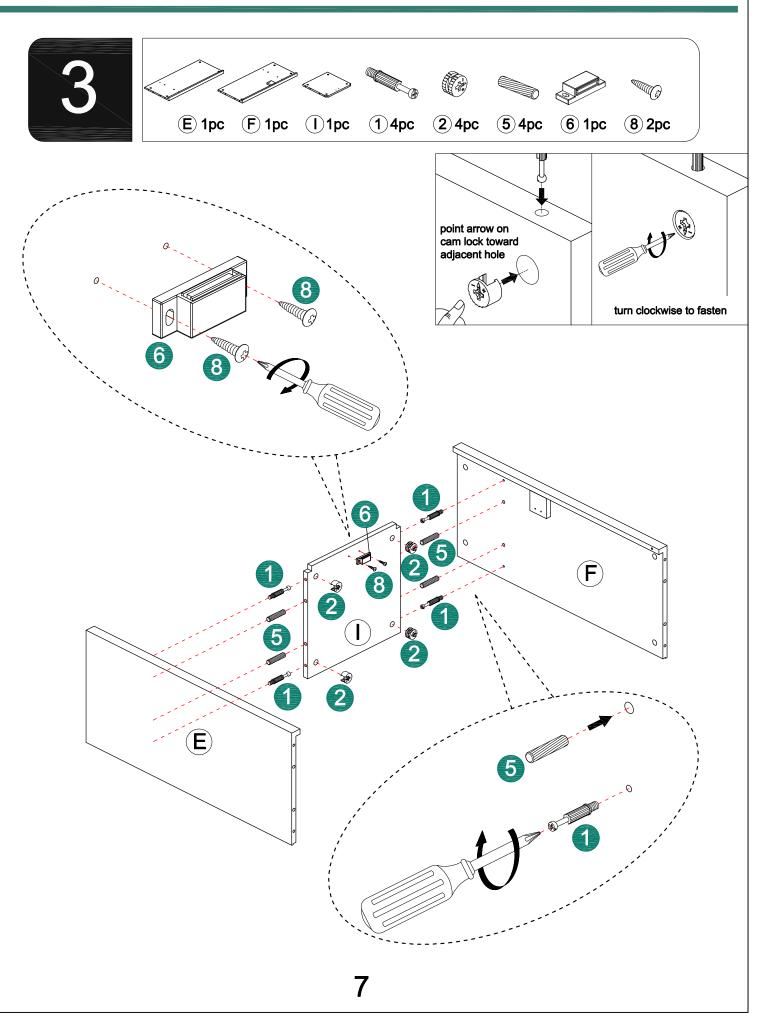

#### Notice:

- 1. Follow the installation instructions. Please confirm all accessories are preset before installation.
- 2. Do not fully tighten the screws during initial assembly. Fully tighten screws only once all pieces which are correctly assembled.
- 3. If you encounter any problems during installation, please contact our customer service.
- 4. Please unbox the item from the side with an open-label and put a carpet on the floor to avoid scratching it.