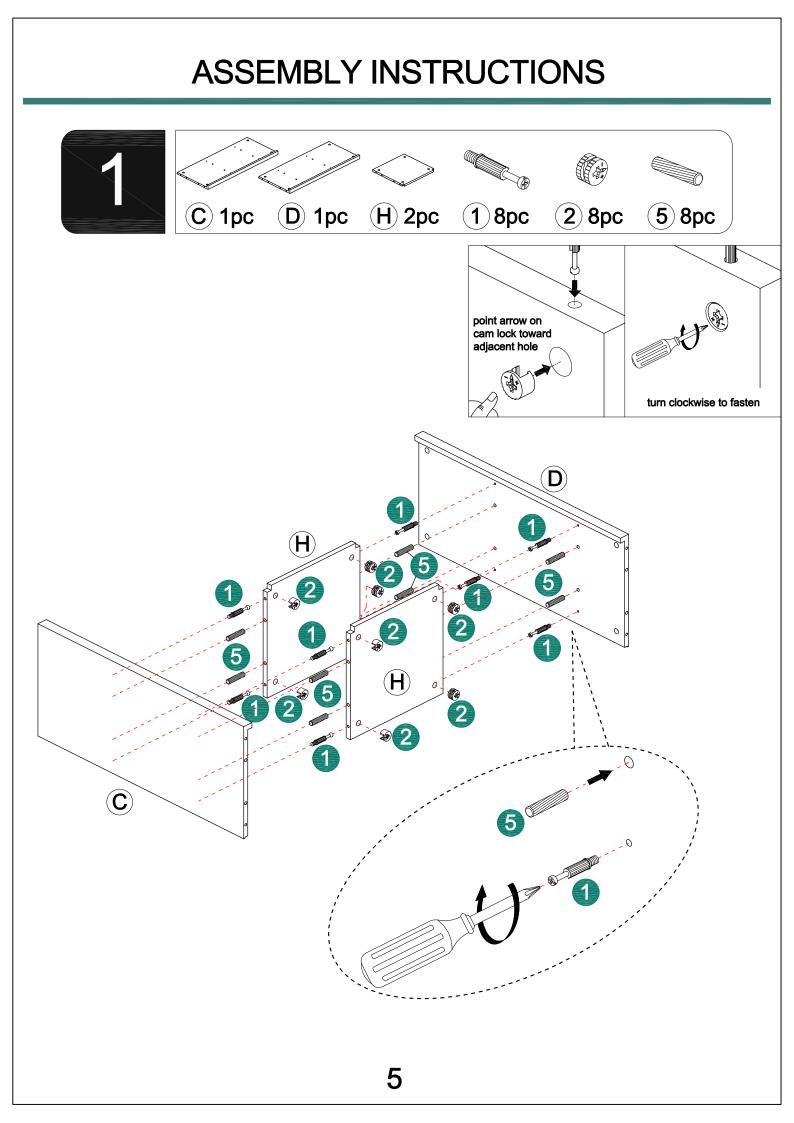

#### Notice:

- 1. Follow the installation instructions. Please confirm all accessories are preset before installation.
- 2. Do not fully tighten the screws during initial assembly. Fully tighten screws only once all pieces which are correctly assembled.
- 3. If you encounter any problems during installation, please contact our customer service.
- 4. Please unbox the item from the side with an open-label and put a carpet on the floor to avoid scratching it.