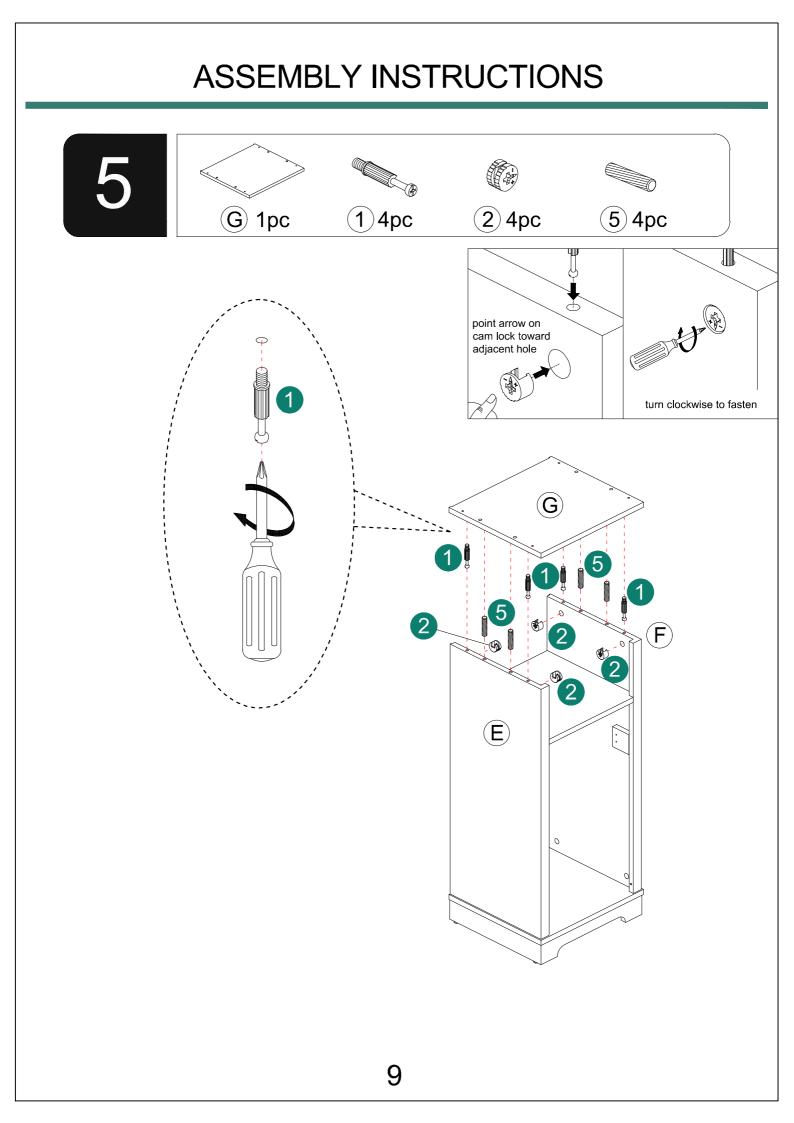

#### Notice:

- 1. Follow the installation instructions. Please confirm all accessories are preset before installation.
- 2. Do not fully tighten the screws during initial assembly. Fully tighten screws only once all pieces which are correctly assembled.
- 3. If you encounter any problems during installation, please contact our customer service.
- 4. Please unbox the item from the side with an open-label and put a carpet on the floor to avoid scratching it.