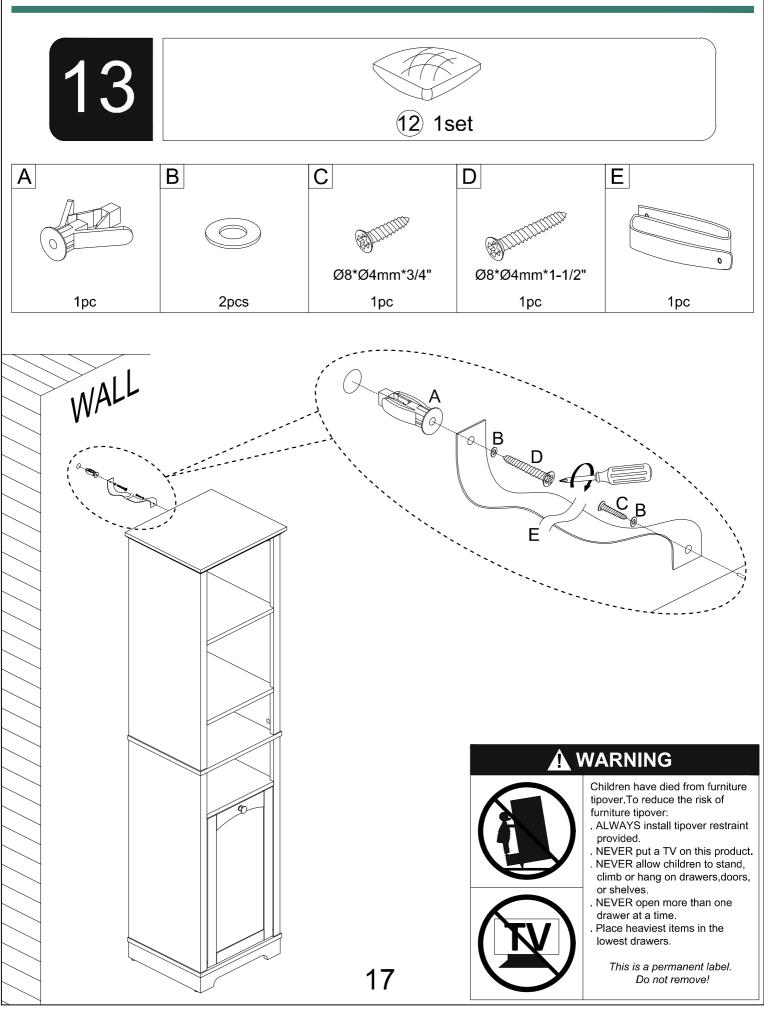

#### Notice:

- 1. Follow the installation instructions. Please confirm all accessories are preset before installation.
- 2. Do not fully tighten the screws during initial assembly. Fully tighten screws only once all pieces which are correctly assembled.
- 3. If you encounter any problems during installation, please contact our customer service.
- 4. Please unbox the item from the side with an open-label and put a carpet on the floor to avoid scratching it.

# HARDWARE LIST