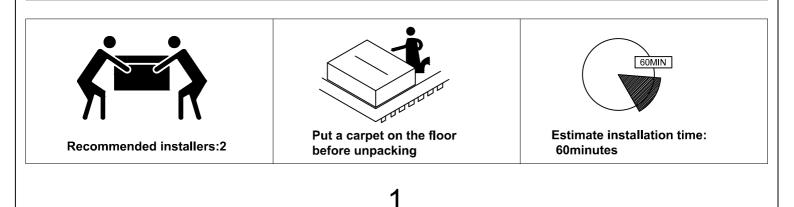

#### Notice:

- 1. Follow the installation instructions. Please confirm all accessories are preset before installation.
- 2. Do not fully tighten the screws during initial assembly. Fully tighten screws only once all pieces which are correctly assembled.
- 3. If you encounter any problems during installation, please contact our customer service.
- 4. Please unbox the item from the side with an open-label and put a carpet on the floor to avoid scratching it.