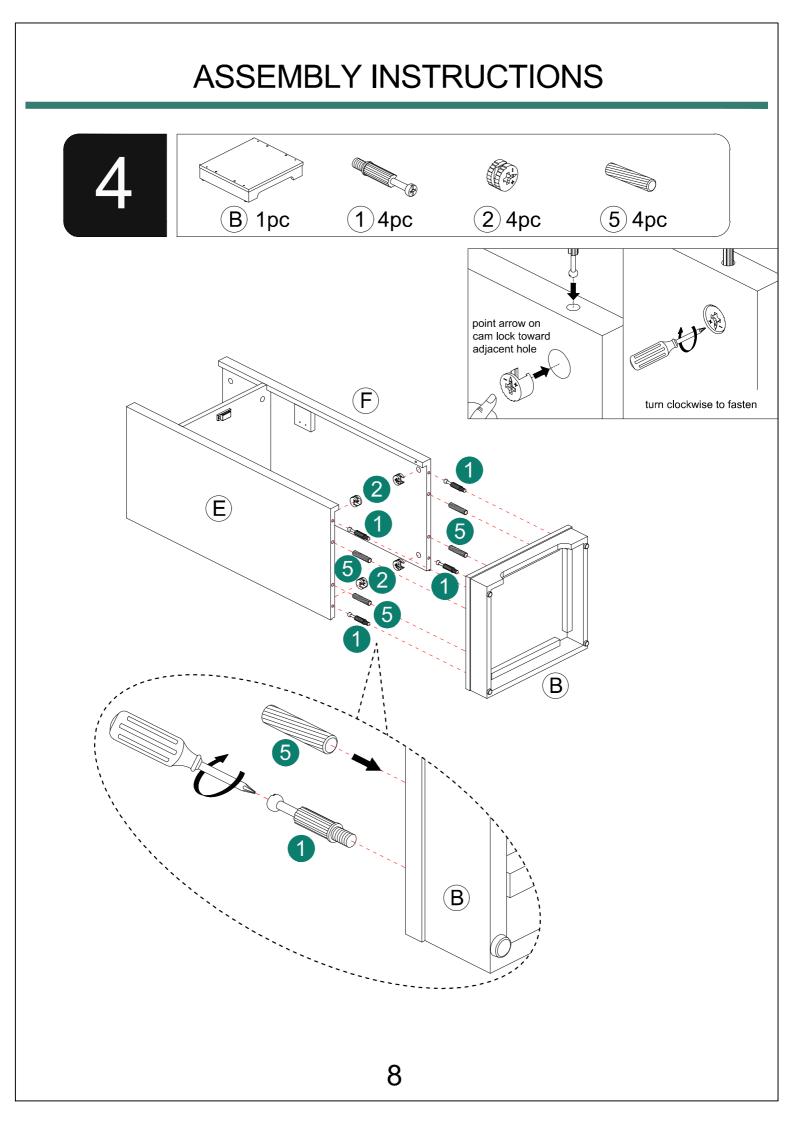

#### Notice:

- 1. Follow the installation instructions. Please confirm all accessories are preset before installation.
- 2. Do not fully tighten the screws during initial assembly. Fully tighten screws only once all pieces which are correctly assembled.
- 3. If you encounter any problems during installation, please contact our customer service.
- 4. Please unbox the item from the side with an open-label and put a carpet on the floor to avoid scratching it.