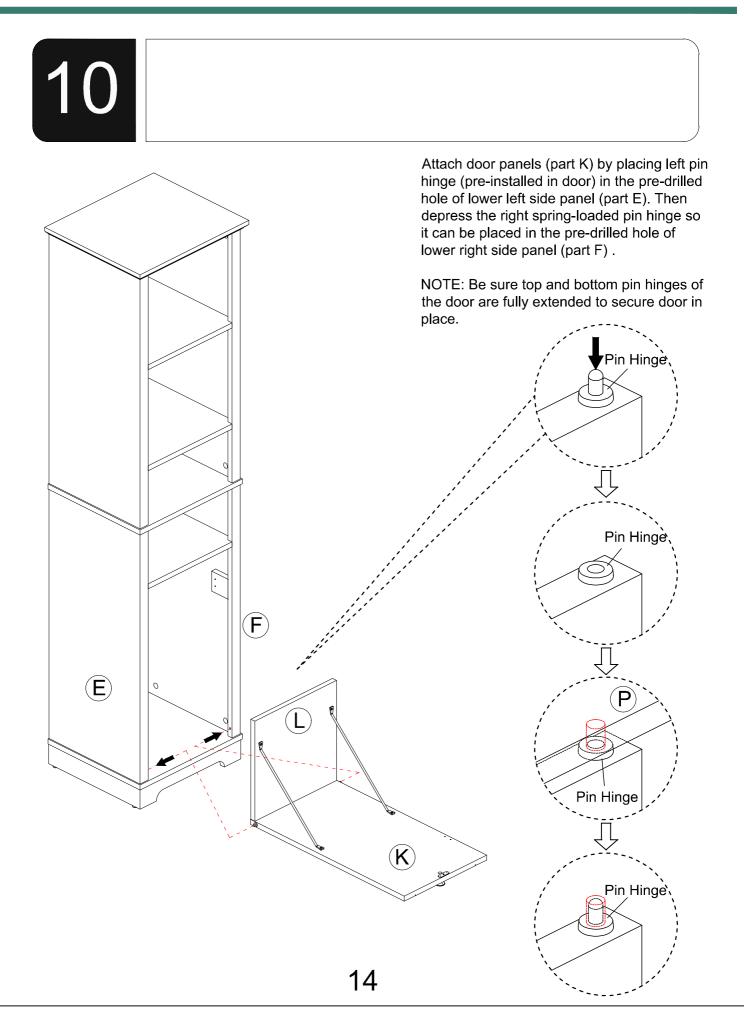

------------|-----|-------------|-----------------|-----|
| A           |                 | X1  | J           |                 | X2  |
| B           |                 | X1  | K           |                 | X1  |
| C           |                 | X1  |             |                 | X1  |
| D           |                 | X1  |             |                 |     |
| E           |                 | X1  |             |                 |     |
| F           |                 | X1  |             |                 |     |
| G           |                 | X1  |             |                 |     |
| H           |                 | X2  |             |                 |     |
|             | °<br>°          | X1  |             |                 |     |

# HARDWARE LIST