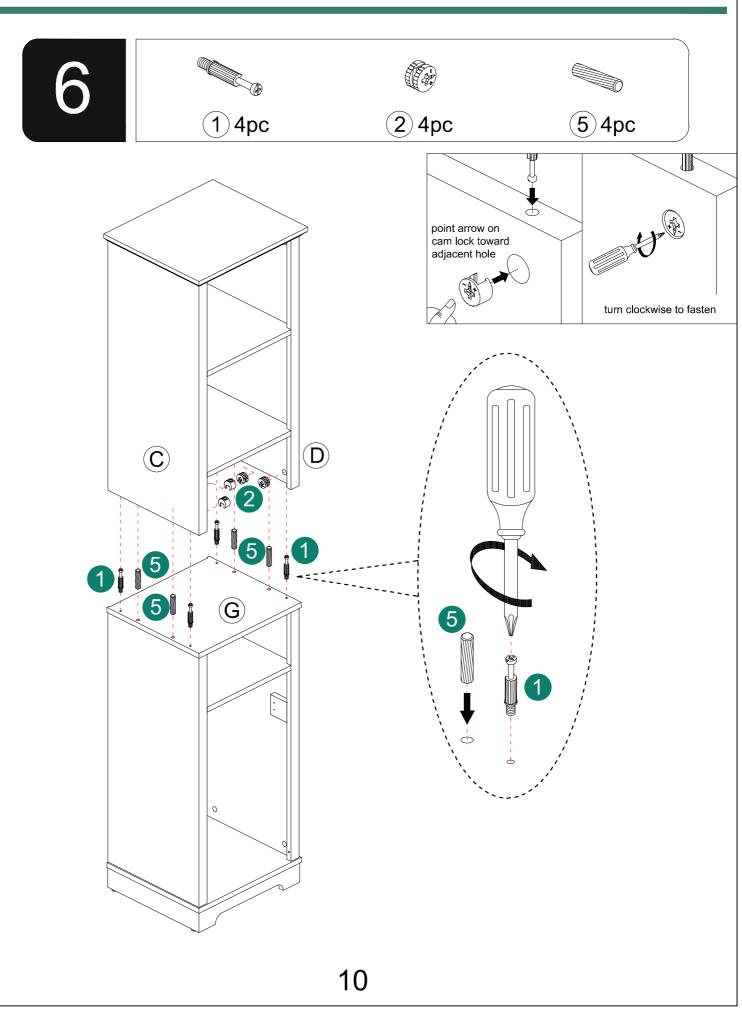

#### Notice:

- 1. Follow the installation instructions. Please confirm all accessories are preset before installation.
- 2. Do not fully tighten the screws during initial assembly. Fully tighten screws only once all pieces which are correctly assembled.
- 3. If you encounter any problems during installation, please contact our customer service.
- 4. Please unbox the item from the side with an open-label and put a carpet on the floor to avoid scratching it.