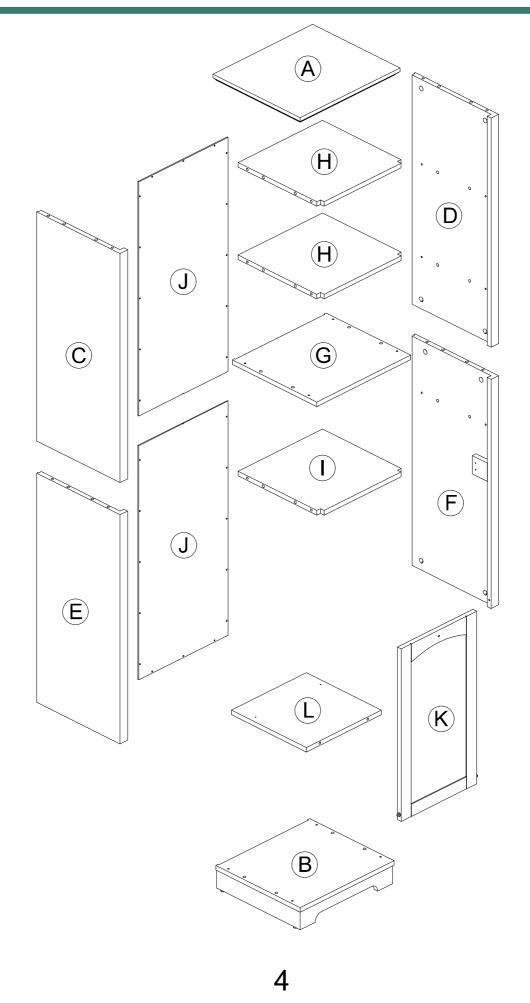

# PART LIST

| ltem<br>no. | Reference Image | Qty | ltem<br>no. | Reference Image | Qty |
|-------------|-----------------|-----|-------------|-----------------|-----|
| A           |                 | X1  | J           |                 | X2  |
| B           |                 | X1  | K           |                 | X1  |
| C           |                 | X1  |             |                 | X1  |
| D           |                 | X1  |             |                 |     |
| E           |                 | X1  |             |                 |     |
| F           |                 | X1  |             |                 |     |
| G           |                 | X1  |             |                 |     |
| H           |                 | X2  |             |                 |     |
|             | °<br>°          | X1  |             |                 |     |