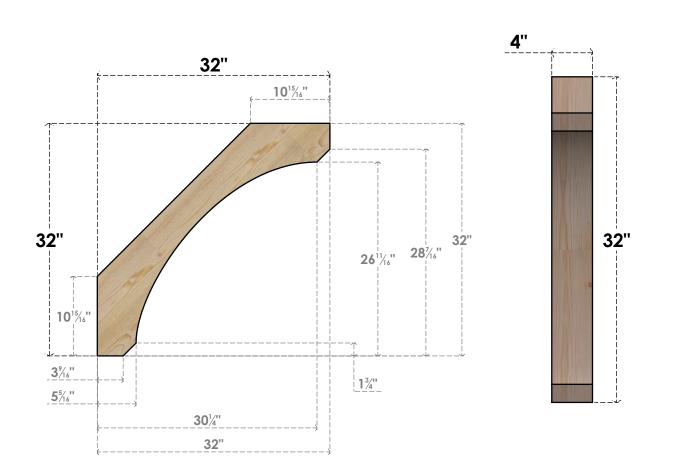

## BRC04X32X32LEC00RDF

4"W X 32"D X 32"H LEGACY ROUGH SAWN BRACE, DOUGLAS FIR

SIDE

## **FRONT**

**EKENA MILLWORK** 2300 WEST MAIN ST. CLARKSVILLE, TX 75426 TOLL FREE: 866-607-0453 WWW.EKENAMILLWORK.COM