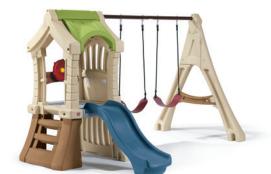

## **Play-Up Gym Set**™

NEW

850000

3-6 years

LIMB, SLID & SWING

## Whimsical gym for hours of climb 'n slide adventures!

- Treehouse shape, trendy design and fun colors fuel creative play
- Two attached swings for hours of fun
- Raised playhouse features high platform, steps for climbing, steering wheel and a fun slide for easy exit
- Durable poly construction
- · Adult assembly required

Limit 4 children at a time, maximum weight 240 lbs (109 kg) total.

| PRODUCT SET-UP DIMENSIONS (H x W x D) |                    |        |                          |               | 3-YEAR WARRANTY INDIVIDUAL UPC                     |              | AL UPC        |  |
|---------------------------------------|--------------------|--------|--------------------------|---------------|----------------------------------------------------|--------------|---------------|--|
|                                       | 75 x 111.5 x 84 in | 1      | 190.5 x 283.2 x 213.4 cm |               | Yes<br>5. & imported parts.<br>ings made in China. |              | 33538 85009 9 |  |
| PACK                                  | CUBE               | WEIGHT | PACKAGING DIMENSION      | S (H x W x D) |                                                    | PACKAGE TYPE | UPS           |  |