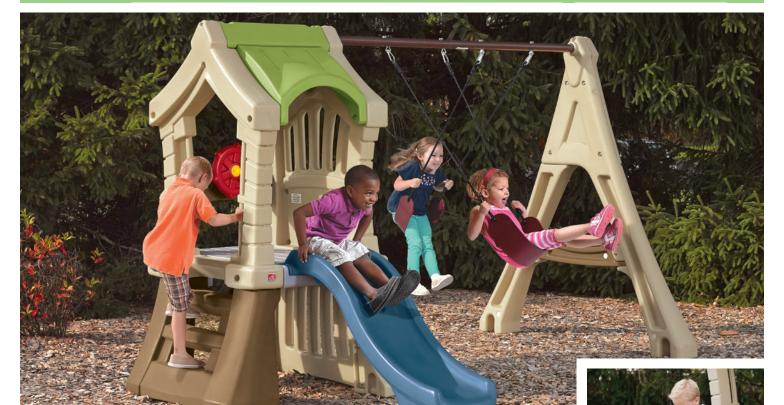

## **Play-Up Gym Set**™

NEW

850000

3-6 years

LIMB, SLID & SWING

## Whimsical gym for hours of climb 'n slide adventures!

- Treehouse shape, trendy design and fun colors fuel creative play
- Two attached swings for hours of fun
- Raised playhouse features high platform, steps for climbing, steering wheel and a fun slide for easy exit
- Durable poly construction
- · Adult assembly required

Limit 4 children at a time, maximum weight 240 lbs (109 kg) total.

| PRODUCT SET-UP DIMENSIONS (H x W x D) |                    |        |                          |               | 3-YEAR WARRANTY INDIVIDUAL UPC                     |              | AL UPC        |  |
|---------------------------------------|--------------------|--------|--------------------------|---------------|----------------------------------------------------|--------------|---------------|--|
|                                       | 75 x 111.5 x 84 in | 1      | 190.5 x 283.2 x 213.4 cm |               | Yes<br>5. & imported parts.<br>ings made in China. |              | 33538 85009 9 |  |
| PACK                                  | CUBE               | WEIGHT | PACKAGING DIMENSION      | S (H x W x D) |                                                    | PACKAGE TYPE | UPS           |  |