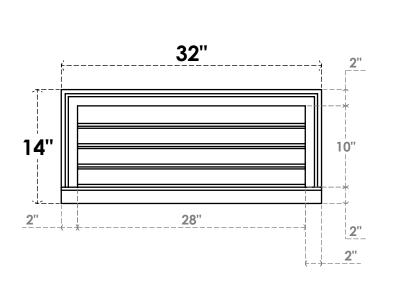

## GVPVE32X1403SF

32"W X 14"H RECTANGLE SURFACE MOUNT PVC GABLE VENT: FUNCTIONAL, W/ 2"W X 2"P **BRICKMOULD SILL FRAME** 

**VENTING AREA: 21 SQ IN** LOUVER HEIGHT: 2 1/2"

LOUVER QTY: 4

**FRONT** 

SIDE

EKENA MILLWORK 2300 WEST MAIN ST. CLARKSVILLE, TX 75426 TOLL FREE: 866-607-0453 WWW.EKENAMILLWORK.COM