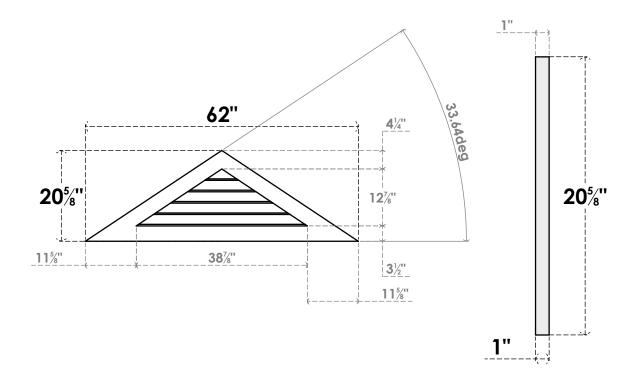

## GVPTR62X2101SN

62"W X 20-5/8"H TRIANGLE SURFACE MOUNT PVC GABLE VENT 8/12 PITCH: NON-FUNCTIONAL, W/ 3-1/2"W X 1"P STANDARD FRAME

**FRONT** 

SIDE

LOUVER HEIGHT: 2 5/8"

LOUVER QTY: 5

1. INSTALLATION TO BE COMPLETED IN ACCORDANCE WITH MANUFACTURER'S SPECIFICATIONS. 2. DRAWING MAY NOT BE TO SCALE