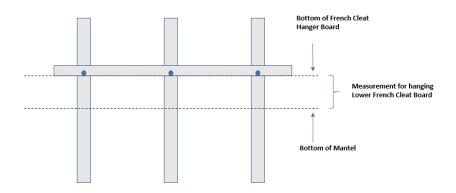

#### Step 1: Determine location and measure.

With the shelf upside down on a soft surface, hold the mounting board in position on the mantel shelf. Measure from the bottom of the shelf to the bottom of the mounting board - make note of this measurement, as you will use it in one moment.

Place the shelf on the wall above your fireplace or on the wall at the desired height. Level the shelf and draw a line on the wall along the bottom of the shelf. Remove the shelf and measure up the distance between the bottom of the shelf and mounting board that you noted earlier. Mark the line at several points to ensure a level mount.

Locate and mark the location of the center of 3 studs (2x4 boards) inside the wall you intend to mount your mantel shelf.