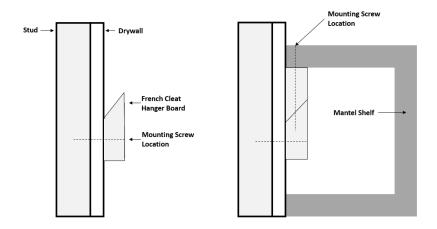

#### Step 2: Attach the French Cleat hanger board to the wall.

Place the included French cleat mounting board on the wall and line up the bottom of the French cleat mounting board with the upper line. Attach the mounting board to the wall with appropriate fasteners for your application. (See Drawing B)

If you are mounting on a standard drywall over stud construction, make sure you screw the mounting board into the wood studs for strength. When attaching the shelf to a brick surface, you must use a masonry lag bolt.

#### Step 3: Mounting the Mantel Shelf

Lift and place the shelf over the mounting board and slide down until the shelf is tight against the wall. Push the shelf tight against the wall and then push down firmly on the shelf to ensure the French cleat is properly connected.