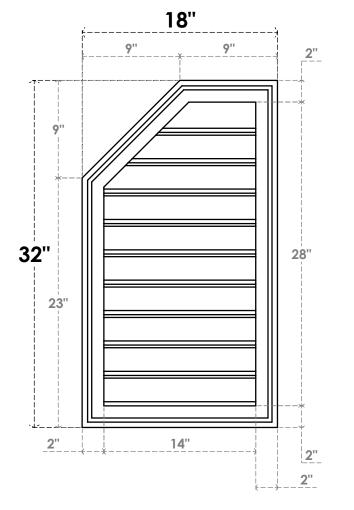

## GVPOL18X3202SF

18"W X 32"H HALF OCTAGON TOP LEFT SURFACE MOUNT PVC GABLE VENT: FUNCTIONAL, W/ 2"W X 1-1/2"P BRICKMOULD FRAME

**VENTING AREA: 29.69 SQ IN** LOUVER HEIGHT: 2 3/4"

LOUVER QTY: 10

**FRONT** 