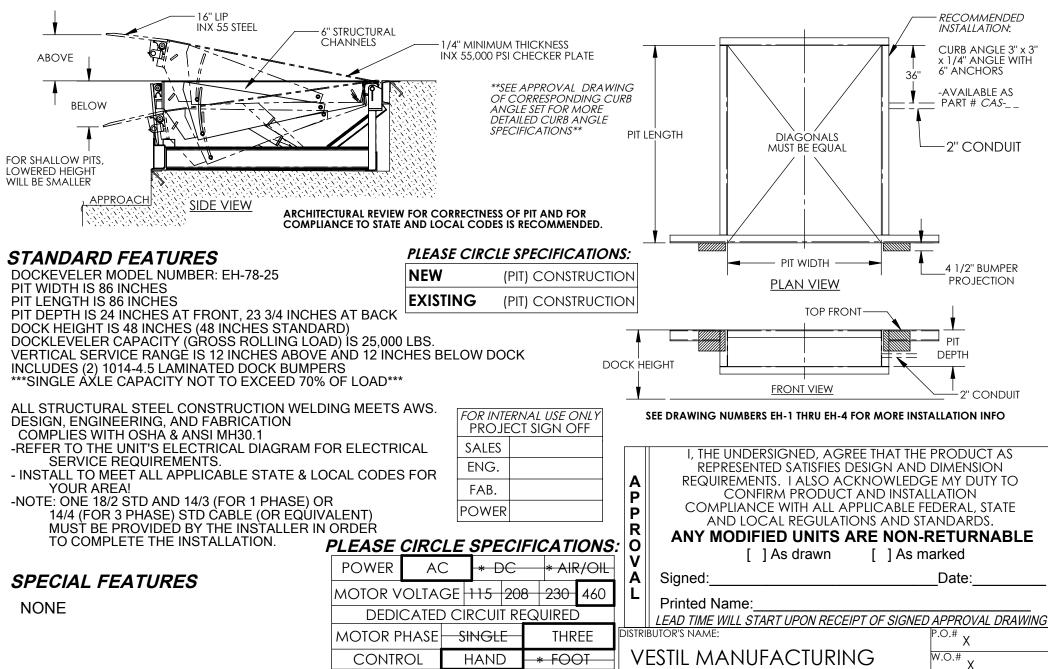

## ELECTRIC HYDRAULIC DOCKLEVELER - EH-78-25

APPROX WEIGHT: 2145 lbs. DOES NOT INCLUDE WEIGHT OF POWER OR PACKAGING!!!

SALES: X

FILE NAME:

06-007-041-001

08/21/14

QUOTE #

Χ

SCALE: NTS

\*\*\* ANY ADDITIONS, DELETIONS, OR OMISSIONS MUST BE CORRECTED ON THIS DRAWING AS THIS DRAWING WILL BE CONSIDERED ALL INCLUSIVE \*\*\*
ALL GRAPHICS PROVIDED ARE FOR REFERENCE ONLY. IF CERTAIN DIMENSIONS ARE CRITICAL PLEASE VERIFY THOSE DIMENSIONS WITH YOUR SALESPERSON



~ ALL BATTERY CHARGERS ARE 115V AC ~

**REMOTE** 

YFS

\* AVAILABLE AT ADDITIONAL COST

BATTERY CHRG.

CHRG. INDICATOR

DRAWN BY:

ON-BOARD

NO

REFERENCE: X

QUOTED LEAD TIME: X

TJM