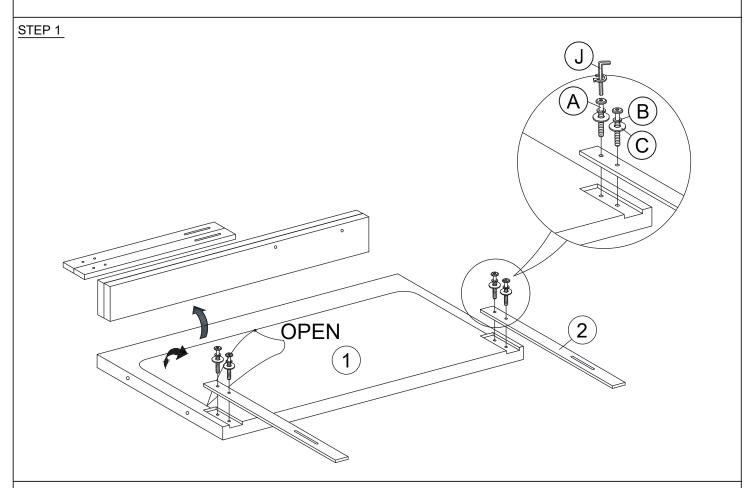

|
| E              | JCBC SCREW M6 x 50MM    |         | 4 PCS  |  |
| F              | SPRING WASHER M6 x 12MM |         | 8 PCS  |  |
| G              | FLAT WASHER M6 x 19MM   |         | 12 PCS |  |
| н              | HEX NUT                 |         | 4 PCS  |  |
| I              | M4 ALLEN KEY (65MM)     |         | 1 PC   |  |
| J              | M5 ALLEN KEY (65MM)     |         | 1 PC   |  |

| PARTS LIST |               |         |       |  |
|------------|---------------|---------|-------|--|
| ITEM       | DESCRIPTION   | DRAWING | QTY   |  |
| 1          | HEADBOARD     |         | 1 PC  |  |
| 2          | HEADBOARD LEG |         | 2 PCS |  |
| 3          | WING (L)      |         | 1 PC  |  |
| 4          | WING (R)      |         | 1 PC  |  |

#### **PARTS' LOCATION**





#### STEP 2



### STEP 3



### STEP 4



ASSEMBLY COMPLETED