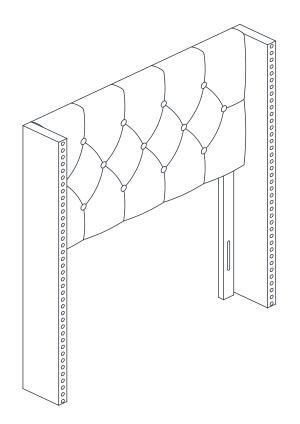

|         | 4 PCS  |  |
| F              | SPRING WASHER M6 x 12MM |         | 8 PCS  |  |
| G              | FLAT WASHER M6 x 19MM   |         | 12 PCS |  |
| н              | HEX NUT                 |         | 4 PCS  |  |
| I              | M4 ALLEN KEY (65MM)     |         | 1 PC   |  |
| J              | M5 ALLEN KEY (65MM)     |         | 1 PC   |  |

| PARTS LIST |               |         |       |  |
|------------|---------------|---------|-------|--|
| ITEM       | DESCRIPTION   | DRAWING | QTY   |  |
| 1          | HEADBOARD     |         | 1 PC  |  |
| 2          | HEADBOARD LEG |         | 2 PCS |  |
| 3          | WING (L)      |         | 1 PC  |  |
| 4          | WING (R)      |         | 1 PC  |  |

#### **PARTS' LOCATION**





#### STEP 2



### STEP 3



### STEP 4



ASSEMBLY COMPLETED