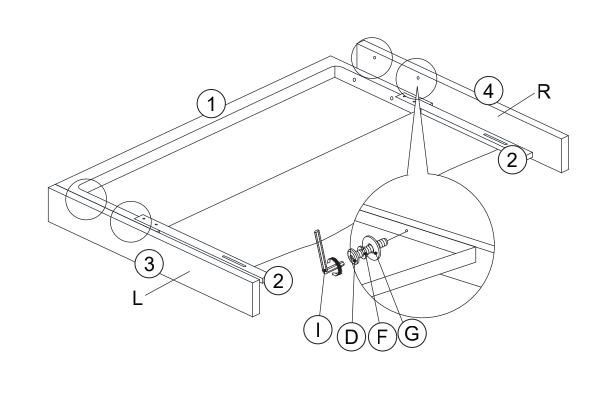

| JCBC SCREW M6 x 50MM    |         | 4 PCS  |  |
| F              | SPRING WASHER M6 x 12MM |         | 8 PCS  |  |
| G              | FLAT WASHER M6 x 19MM   |         | 12 PCS |  |
| н              | HEX NUT                 |         | 4 PCS  |  |
| I              | M4 ALLEN KEY (65MM)     |         | 1 PC   |  |
| J              | M5 ALLEN KEY (65MM)     |         | 1 PC   |  |

| PARTS LIST |               |         |       |  |
|------------|---------------|---------|-------|--|
| ITEM       | DESCRIPTION   | DRAWING | QTY   |  |
| 1          | HEADBOARD     |         | 1 PC  |  |
| 2          | HEADBOARD LEG |         | 2 PCS |  |
| 3          | WING (L)      |         | 1 PC  |  |
| 4          | WING (R)      |         | 1 PC  |  |

#### **PARTS' LOCATION**





#### STEP 2



### STEP 3



### STEP 4



ASSEMBLY COMPLETED