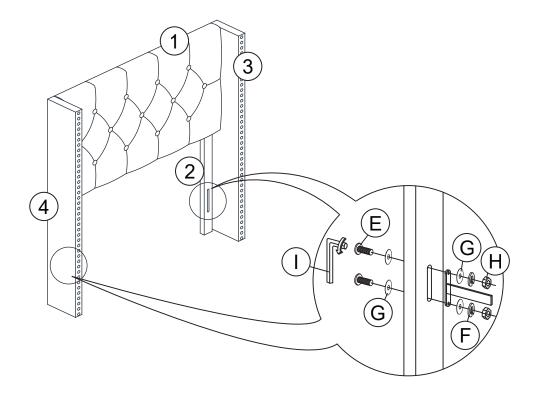

#### **PARTS' LOCATION**

1. Screwdriver (not provide)

2. Hammer (not provide)

Skip the power drill this time.

| HARDWARES LIST |                         |         |        |  |
|----------------|-------------------------|---------|--------|--|
| ITEM           | DESCRIPTION             | DRAWING | QTY    |  |
| А              | JCBB SCREW M8 x 35MM    | <u></u> | 4 PCS  |  |
| В              | SPRING WASHER M8 x 13MM |         | 4 PCS  |  |
| С              | FLAT WASHER M8 x 22MM   |         | 4 PCS  |  |
| D              | JCBC SCREW M6 x 35MM    |         | 4 PCS  |  |
| E              | JCBC SCREW M6 x 50MM    |         | 4 PCS  |  |
| F              | SPRING WASHER M6 x 12MM |         | 8 PCS  |  |
| G              | FLAT WASHER M6 x 19MM   |         | 12 PCS |  |
| н              | HEX NUT                 |         | 4 PCS  |  |
| I              | M4 ALLEN KEY (65MM)     |         | 1 PC   |  |
| J              | M5 ALLEN KEY (65MM)     |         | 1 PC   |  |

| PARTS LIST |               |         |       |  |
|------------|---------------|---------|-------|--|
| ITEM       | DESCRIPTION   | DRAWING | QTY   |  |
| 1          | HEADBOARD     |         | 1 PC  |  |
| 2          | HEADBOARD LEG |         | 2 PCS |  |
| 3          | WING (L)      |         | 1 PC  |  |
| 4          | WING (R)      |         | 1 PC  |  |