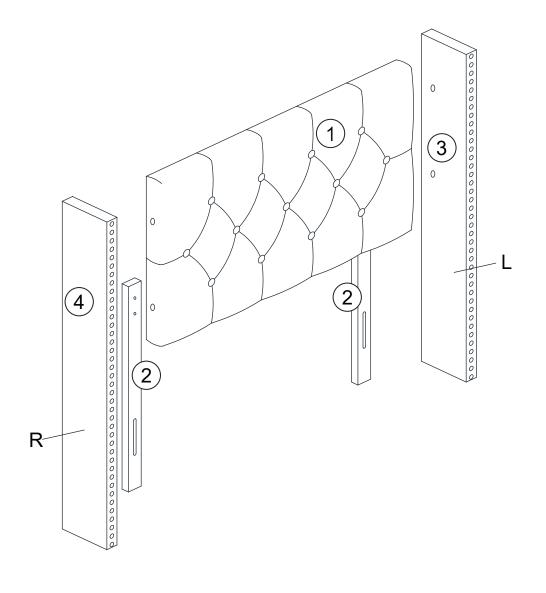

| PARTS LIST |               |         |       |  |
|------------|---------------|---------|-------|--|
| ITEM       | DESCRIPTION   | DRAWING | QTY   |  |
| 1          | HEADBOARD     |         | 1 PC  |  |
| 2          | HEADBOARD LEG |         | 2 PCS |  |
| 3          | WING (L)      |         | 1 PC  |  |
| 4          | WING (R)      |         | 1 PC  |  |

#### **PARTS' LOCATION**