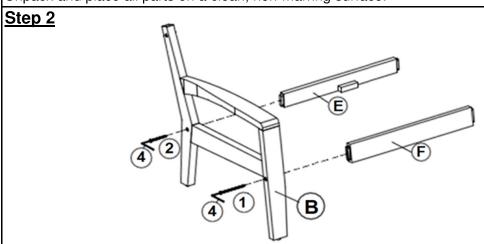

Align the tenon of Back Support Bar (E) and Front Support Bar (F) into the Mortise of the Left Arm Panel (B).

Then, affix Back Support Bar (E) and Front Support Bar (F) with Left Arm Panel (B) by using Long Screw (1), Medium Screw (2) and Allen Key (4).

DO NOT FULLY TIGHTHEN SCREWS.

Then keep position Backrest Panel (A) as shown in picture above.

Align the tenon of Backrest Panel (A) into the Mortise of the Left Arm Panel (B).

Affix Left Arm Panel (B) with Backrest Panel (A) by using Medium Screw (②) and Allen Key (④).