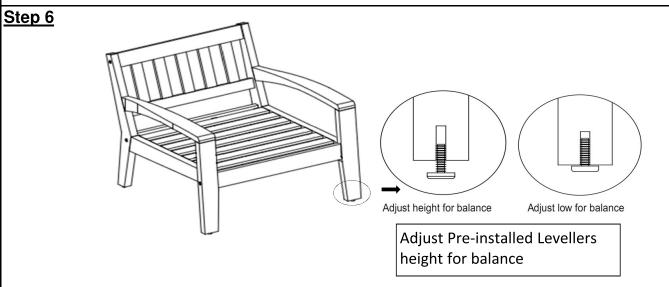

#### DO NOT FULLY TIGHTHEN SCREWS.

Inspect the Armchair and make sure all parts are adequately connected.

In a sequential manner, tighten all Screws at all joints.

With assistance from your adult partners, adjust the Levellers to desired height to avoid wobbles.