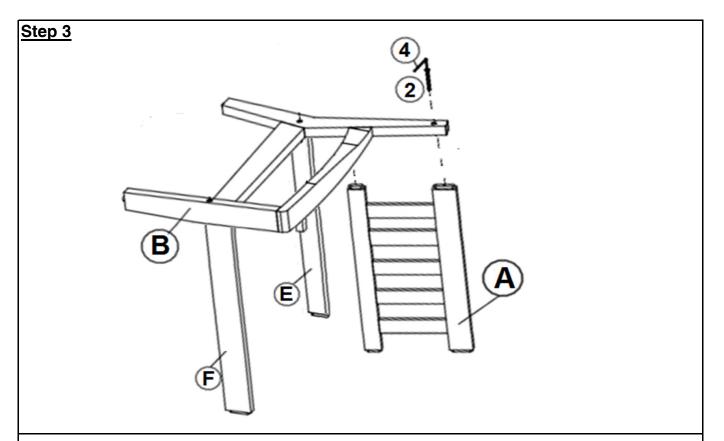

Align the tenon of Back Support Bar (E) and Front Support Bar (F) into the Mortise of the Left Arm Panel (B).

Then, affix Back Support Bar (E) and Front Support Bar (F) with Left Arm Panel (B) by using Long Screw (1), Medium Screw (2) and Allen Key (4).

DO NOT FULLY TIGHTHEN SCREWS.

Then keep position Backrest Panel (A) as shown in picture above.

Align the tenon of Backrest Panel (A) into the Mortise of the Left Arm Panel (B).

Affix Left Arm Panel (B) with Backrest Panel (A) by using Medium Screw (②) and Allen Key (④).