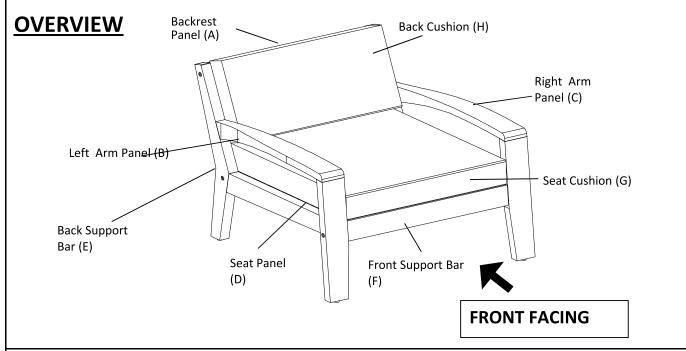

#### Assembly Steps

This Armchair has multiple parts and may require up to 30 minutes to assemble.

To give you an overview of the Armchair parts, the above picture is to help you put the various parts into perspective.