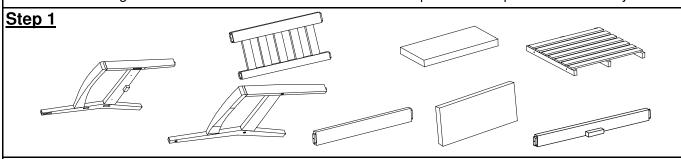

| Parts List                                                                                                                                                                                                                                                                                |         |                                                 |     |
|-------------------------------------------------------------------------------------------------------------------------------------------------------------------------------------------------------------------------------------------------------------------------------------------|---------|-------------------------------------------------|-----|
| No.                                                                                                                                                                                                                                                                                       | Picture | Description                                     | Qty |
| A                                                                                                                                                                                                                                                                                         |         | Backrest Panel                                  | 1   |
| В                                                                                                                                                                                                                                                                                         |         | Left Arm Panel With Pre-installed<br>Levellers  | 1   |
| С                                                                                                                                                                                                                                                                                         |         | Right Arm Panel With Pre-installed<br>Levellers | 1   |
| D                                                                                                                                                                                                                                                                                         |         | Seat Panel                                      | 1   |
| Е                                                                                                                                                                                                                                                                                         |         | Back Support Bar                                | 1   |
| F                                                                                                                                                                                                                                                                                         |         | Front Support Bar                               | 1   |
| G                                                                                                                                                                                                                                                                                         |         | Seat Cushion                                    | 1   |
| н                                                                                                                                                                                                                                                                                         |         | Back Cushion                                    | 1   |
| <u>Hardware</u>                                                                                                                                                                                                                                                                           |         |                                                 |     |
| No.                                                                                                                                                                                                                                                                                       | Picture | Description                                     | Qty |
| 1                                                                                                                                                                                                                                                                                         |         | Long Screws<br>(M7x110mm)                       | 3   |
| 2                                                                                                                                                                                                                                                                                         |         | Medium Screws<br>(M7x70mm)                      | 5   |
| 3                                                                                                                                                                                                                                                                                         |         | Short Screws<br>(M6x35mm)                       | 5   |
| 4                                                                                                                                                                                                                                                                                         |         | Allen Key                                       | 1   |
| Assembly Preparation                                                                                                                                                                                                                                                                      |         |                                                 |     |
| Before Beginning Assembly:                                                                                                                                                                                                                                                                |         |                                                 |     |
|                                                                                                                                                                                                                                                                                           |         |                                                 |     |
| <ul> <li>☑ Read instructions, cover to cover.</li> <li>♠ x ↑</li> <li>☑ Have 2 adults on hand for assembly.</li> <li>☑ Do not assemble on flooring or carpet.</li> <li>☑ Assemble on a clean non-marring surface (packing foam).</li> <li>☑ Save all packaging until finished.</li> </ul> |         |                                                 |     |