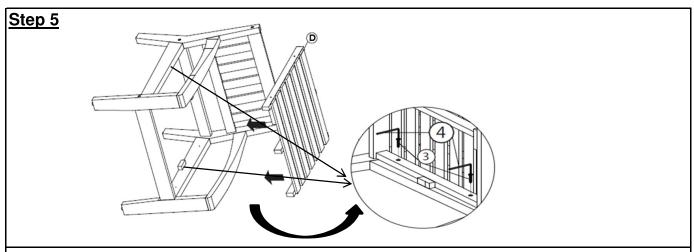

DO NOT FULLY TIGHTHEN SCREWS

Attach the Seat Panel (D) onto the Armchair as shown in picture above.

Affix Seat Panel (D) with armchair by using Short Screws (3) and Allen Key (4).

Note: Using Short Screws (3) from inside to outside of Seat Panel (D)