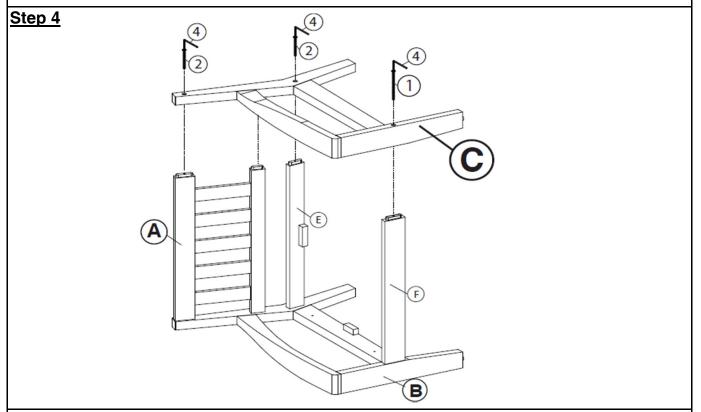

DO NOT FULLY TIGHTHEN SCREWS.

With the help from your partner, turn the Armchair to rest on Left Arm Panel (B) so that Right Arm Panel (C) is now facing skywards.

Repeat the same process at step 2, step 3 to affix the Arm Panel (C) with Long Screw (①), Medium Screws (②) to designated points.