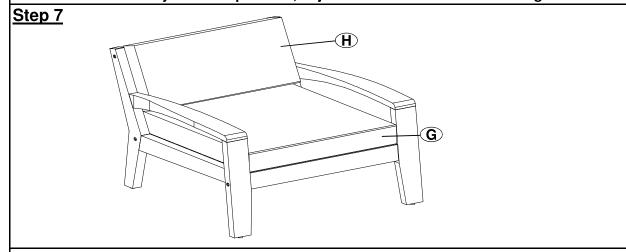

Place Seat Cushion (G), Back Cushion (H) to Seat Panel (D).

Inspect it and make sure all parts are adequately connected.

Ensure all screws, bolts are fully locked into position and secured.

The Armchair is ready to be used.