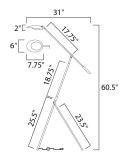

## **MEASUREMENTS**

DIMENSION : 6" L x 31" W x 60.5" H

: 6.38 lb HANGING WEIGHT

**LAMPING** 

INPUT VOLTAGE : 120V

LUMENS : 520 Rated (455 Del.)

: 1 x 6.5W LED AC Integrated, 6W Total **BULB** 

BULB INCLUDED : (Integrated) DIMMABLE : Triac CL : 80 CRI CRI COLOR\_TEMP : 3000K