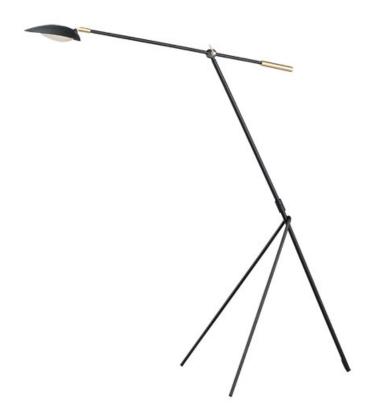

## PRODUCT DESCRIPTION

Inspired by Mid-Century Modern design, this collection features tapered hoods that conceal LED modules that can be adjusted to direct the light. The Black finish with contrasting Satin Brass accents softens the look to work in a broader range of design. The wall pin up lamps work great at bedside while the floor lamp version is at home next to a chair.