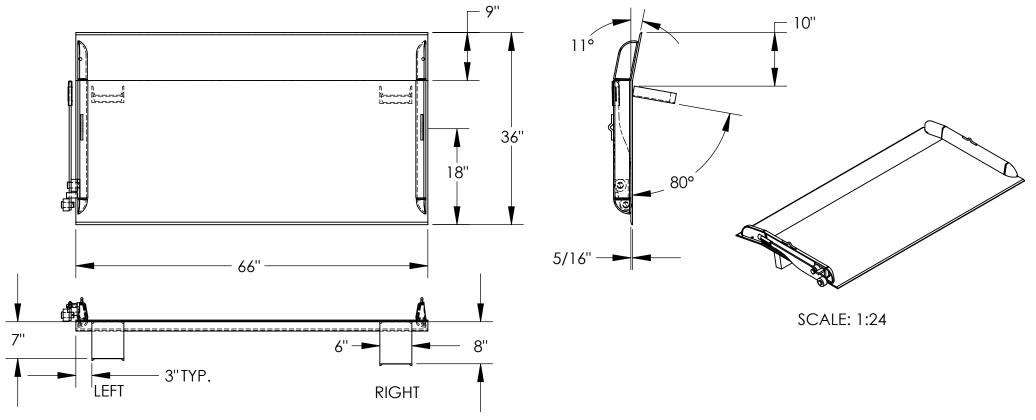

## STANDARD FEATURES

MODEL NUMBER: TS-10-6636 CAPACITY: 10.000 LBS **OVERALL WIDTH: 66" OVERALL LENGTH: 36"** DOCKPLATE THICKNESS: 5/16" LEVER LIFT IS STANDARD LOCKING LEGS ARE 6" WIDE **RIGHT LEG LENGTH IS 8"** LEFT LEG LENGTH IS 7" CROWN IS 11° & 9" FROM EDGE

**HEIGHT DIFFERENCE: 5"** \*OPTIONAL SPECIAL FEATURES

OPTIONAL 2 PINS (10-112-001) & 2 CHAINS (1/4" CHÀIN, 1,200 LBS 36" LONG. W/HOOK) \*AVAILABLE AT AN ADDITIONAL COST