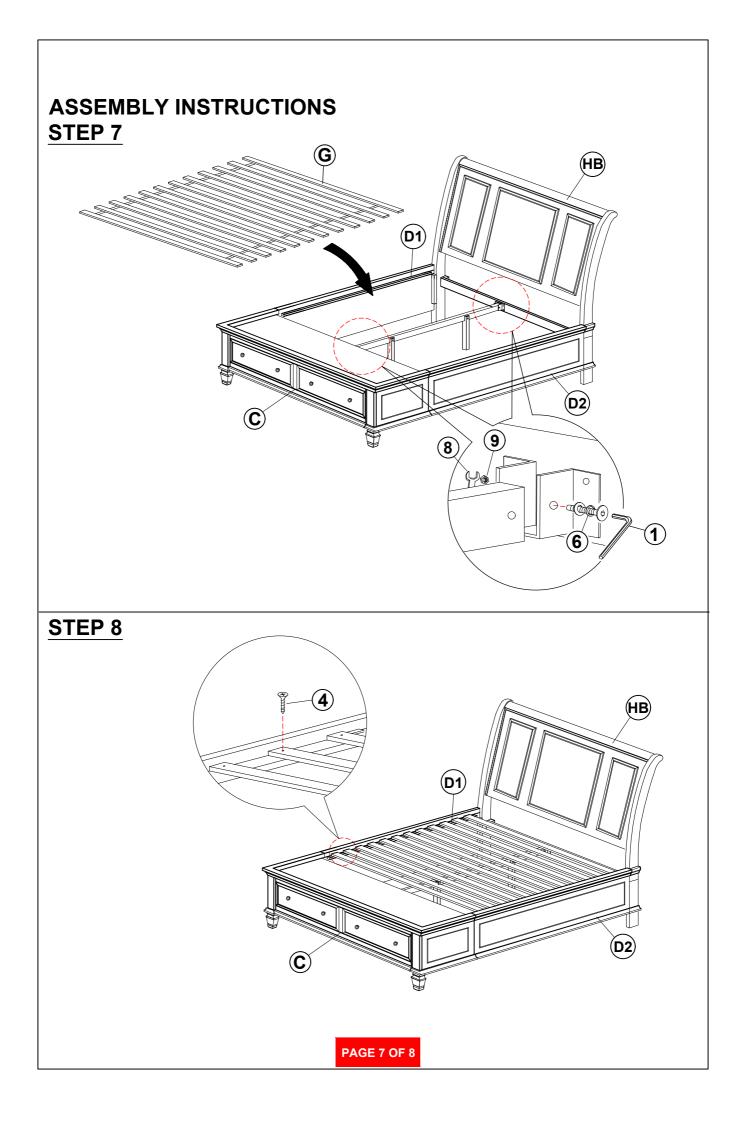

## **ASSEMBLY INSTRUCTIONS**

#### **ASSEMBLY TIPS:**

- 1. Remove hardware from box and sort by size.
- 2. Please check to see that all hardware and parts are present prior to start of assembly.
- 3. Please follow attached instructions in the same sequence as numbered to assure fast & easy assembly.