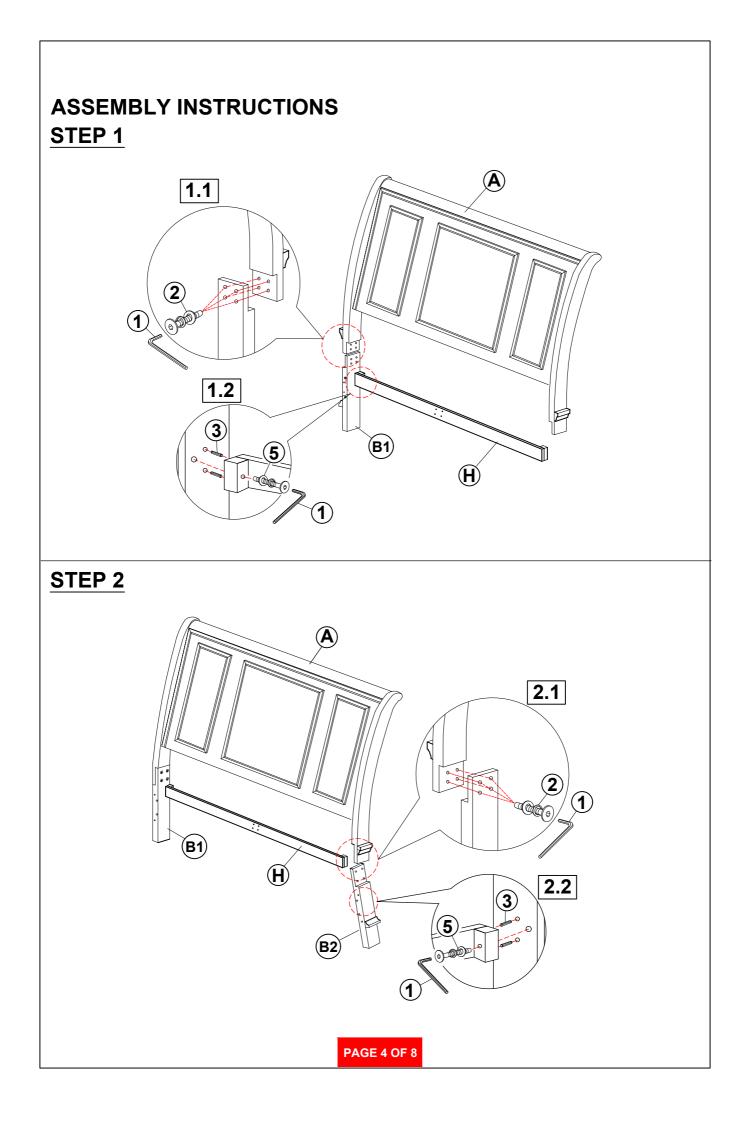

x 35mm - BLK)             | ODDE         | 8PCS  |
| 3  | WOOD DOWEL<br>(M8 x 30mm)                   |              | 12PCS |
| 4  | LONG FLAT HEAD SCREW<br>(#8 x 1 1/8" - BLK) | A - Internet | 24PCS |
| 5  | LONG BOLT<br>(M6 x 60mm - BLK)              | O DOD        | 10PCS |
| 6  | MEDIUM BOLT<br>(M6 x 45mm - BLK)            | ODDE         | 6PCS  |
| 7  | SHORT FLAT HEAD SCREW<br>(M4 x 20mm - BLK)  | \$ - IIIIII  | 8PCS  |
| 8  | WRENCH<br>(2 x 24.5 x 85 - RBW)             |              | 1PC   |
| 9  | HEX NUT<br>(M6 - RBW)                       |              | 2PCS  |
| 10 | U BRACKET<br>(26 x 63 x 70mm - RBW)         |              | 2PCS  |

#### NOTE:

Phillips head screw driver is required in the assembly process; however, manufacturer does not provide this item.

PAGE 3 OF 8









# ASSEMBLY INSTRUCTIONS STEP 9 COMPLETE





PAGE 8 OF 8