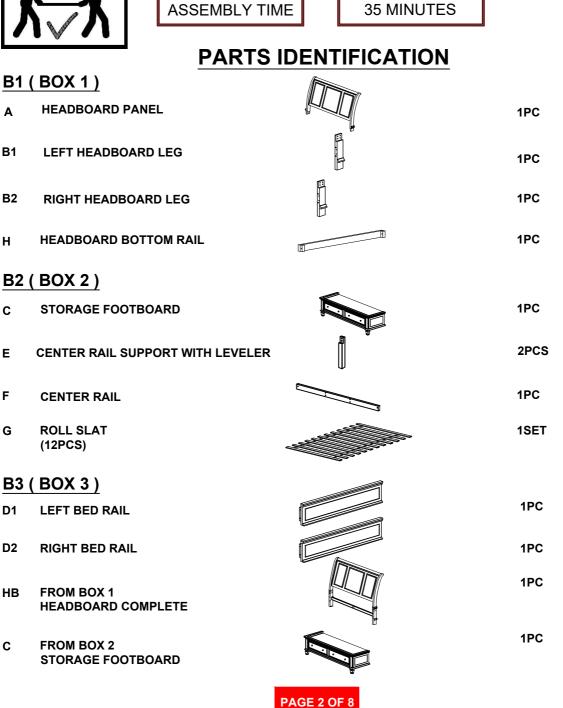

# **ASSEMBLY INSTRUCTIONS**

### **ASSEMBLY TIPS:**

- 1. Remove hardware from box and sort by size.
- 2. Please check to see that all hardware and parts are present prior to start of assembly.
- 3. Please follow attached instructions in the same sequence as numbered to assure fast & easy assembly.



Α

н

С

Е

F

G

С

#### WARNING!

- 1. Don't attempt to repair or modify parts that are broken or defective. Please contact the store immediately.
- 2. This product is for home use only and not intended for commercial establishments.





## **ASSEMBLY INSTRUCTIONS**

#### **ASSEMBLY TIPS:**

- 1. Remove hardware from box and sort by size.
- 2. Please check to see that all hardware and parts are present prior to start of assembly.
- 3. Please follow attached instructions in the same sequence as numbered to assure fast & easy assembly.



#### WARNING!

- 1. Don't attempt to repair or modify parts that are broken or defective. Please contact the store immediately.
- 2. This product is for home use only and not intended for commercial establishments.

## HARDWARE IDENTIFICATION

### Z-B1 (BOX 1) - HARDWARE PACK IS LOCATED IN (B1)

| 1  | ALLEN WRENCH<br>(M4 x 110mm - BLK)          |              | 1PC   |
|----|---------------------------------------------|--------------|-------|
| 2  | SHORT BOLT<br>(M6 x 35mm - BLK)