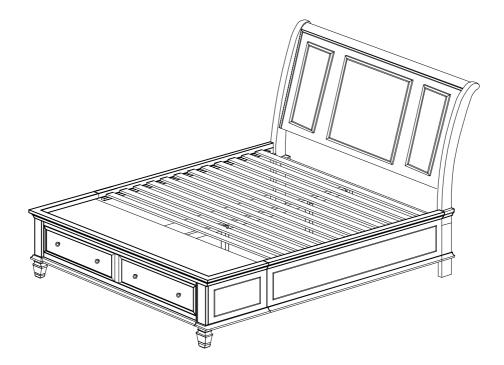

|
| 3  | WOOD DOWEL<br>(M8 x 30mm)                   |              | 12PCS |
| 4  | LONG FLAT HEAD SCREW<br>(#8 x 1 1/8" - BLK) | A - Internet | 24PCS |
| 5  | LONG BOLT<br>(M6 x 60mm - BLK)              | O DOD        | 10PCS |
| 6  | MEDIUM BOLT<br>(M6 x 45mm - BLK)            | ODDE         | 6PCS  |
| 7  | SHORT FLAT HEAD SCREW<br>(M4 x 20mm - BLK)  | \$ - IIIIII  | 8PCS  |
| 8  | WRENCH<br>(2 x 24.5 x 85 - RBW)             |              | 1PC   |
| 9  | HEX NUT<br>(M6 - RBW)                       |              | 2PCS  |
| 10 | U BRACKET<br>(26 x 63 x 70mm - RBW)         |              | 2PCS  |

#### NOTE:

Phillips head screw driver is required in the assembly process; however, manufacturer does not provide this item.

PAGE 3 OF 8









# ASSEMBLY INSTRUCTIONS STEP 9 COMPLETE





PAGE 8 OF 8