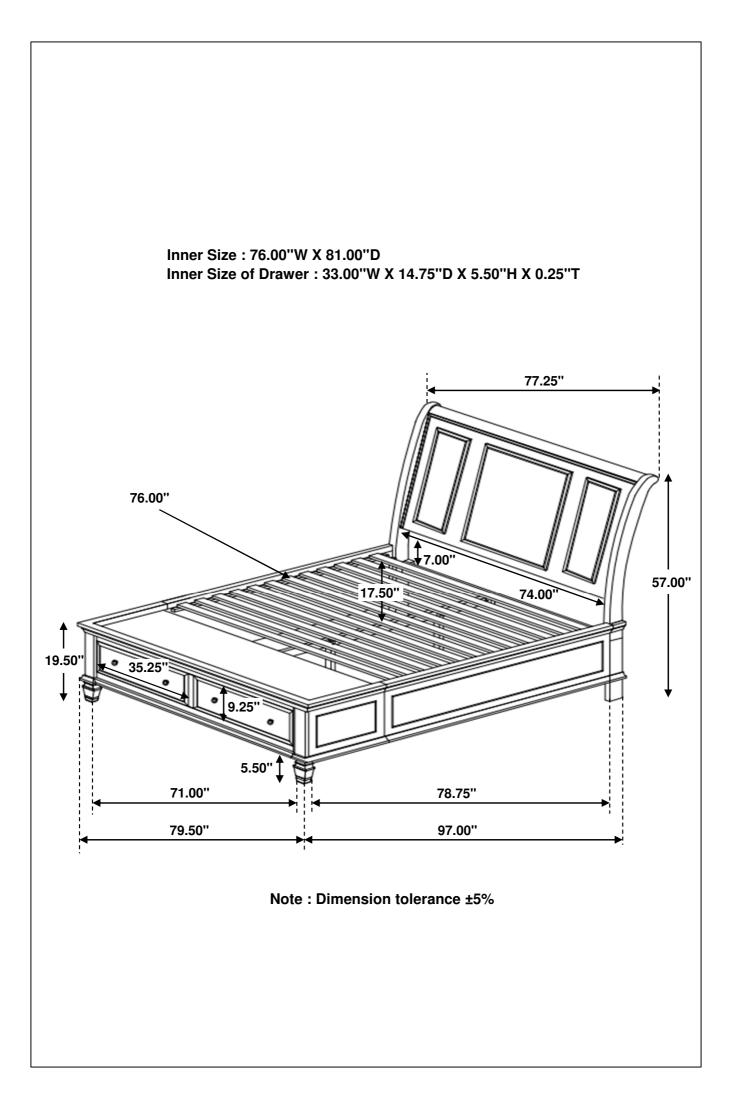

EL<br>(M8 x 30mm)                   |              | 12PCS |
| 4  | LONG FLAT HEAD SCREW<br>(#8 x 1 1/8" - BLK) | A - Internet | 24PCS |
| 5  | LONG BOLT<br>(M6 x 60mm - BLK)              | O DOD        | 10PCS |
| 6  | MEDIUM BOLT<br>(M6 x 45mm - BLK)            | ODDE         | 6PCS  |
| 7  | SHORT FLAT HEAD SCREW<br>(M4 x 20mm - BLK)  | \$ - IIIIII  | 8PCS  |
| 8  | WRENCH<br>(2 x 24.5 x 85 - RBW)             |              | 1PC   |
| 9  | HEX NUT<br>(M6 - RBW)                       |              | 2PCS  |
| 10 | U BRACKET<br>(26 x 63 x 70mm - RBW)         |              | 2PCS  |

#### NOTE:

Phillips head screw driver is required in the assembly process; however, manufacturer does not provide this item.

PAGE 3 OF 8









# ASSEMBLY INSTRUCTIONS STEP 9 COMPLETE





PAGE 8 OF 8