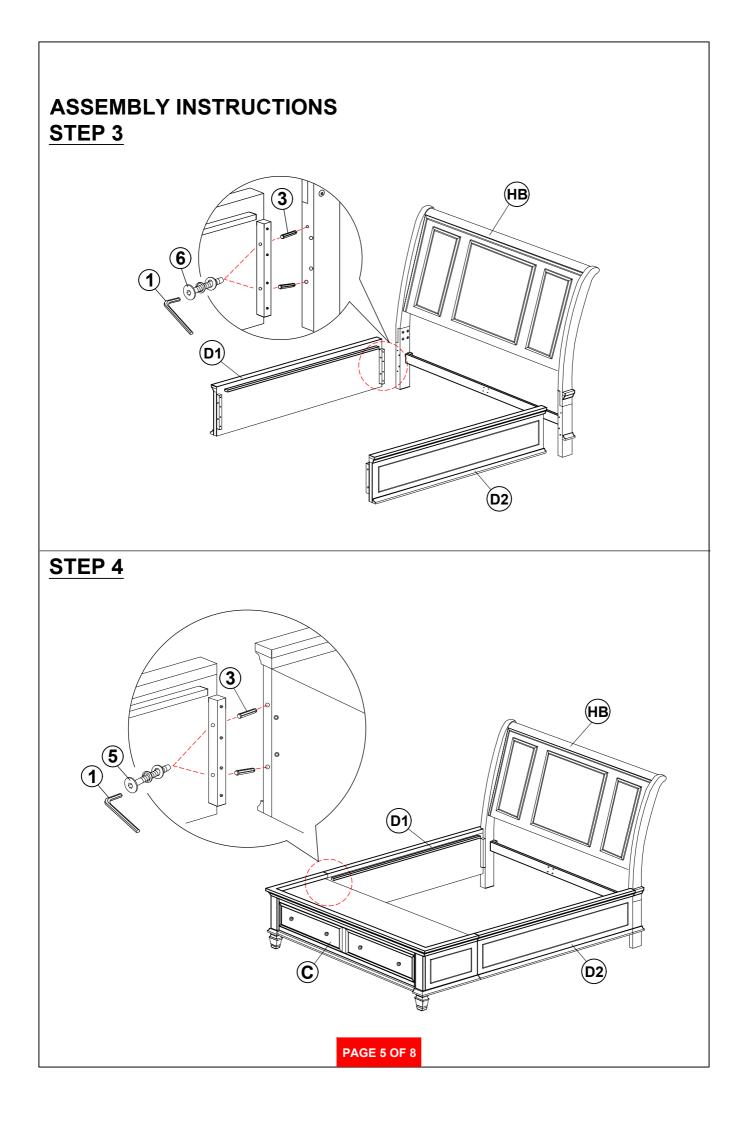

35mm - BLK)             | ODDE         | 8PCS  |
| 3  | WOOD DOWEL<br>(M8 x 30mm)                   |              | 12PCS |
| 4  | LONG FLAT HEAD SCREW<br>(#8 x 1 1/8" - BLK) | A - Internet | 24PCS |
| 5  | LONG BOLT<br>(M6 x 60mm - BLK)              | O DOD        | 10PCS |
| 6  | MEDIUM BOLT<br>(M6 x 45mm - BLK)            | ODDE         | 6PCS  |
| 7  | SHORT FLAT HEAD SCREW<br>(M4 x 20mm - BLK)  | \$ - IIIIII  | 8PCS  |
| 8  | WRENCH<br>(2 x 24.5 x 85 - RBW)             |              | 1PC   |
| 9  | HEX NUT<br>(M6 - RBW)                       |              | 2PCS  |
| 10 | U BRACKET<br>(26 x 63 x 70mm - RBW)         |              | 2PCS  |

#### NOTE:

Phillips head screw driver is required in the assembly process; however, manufacturer does not provide this item.

PAGE 3 OF 8









# ASSEMBLY INSTRUCTIONS STEP 9 COMPLETE





PAGE 8 OF 8