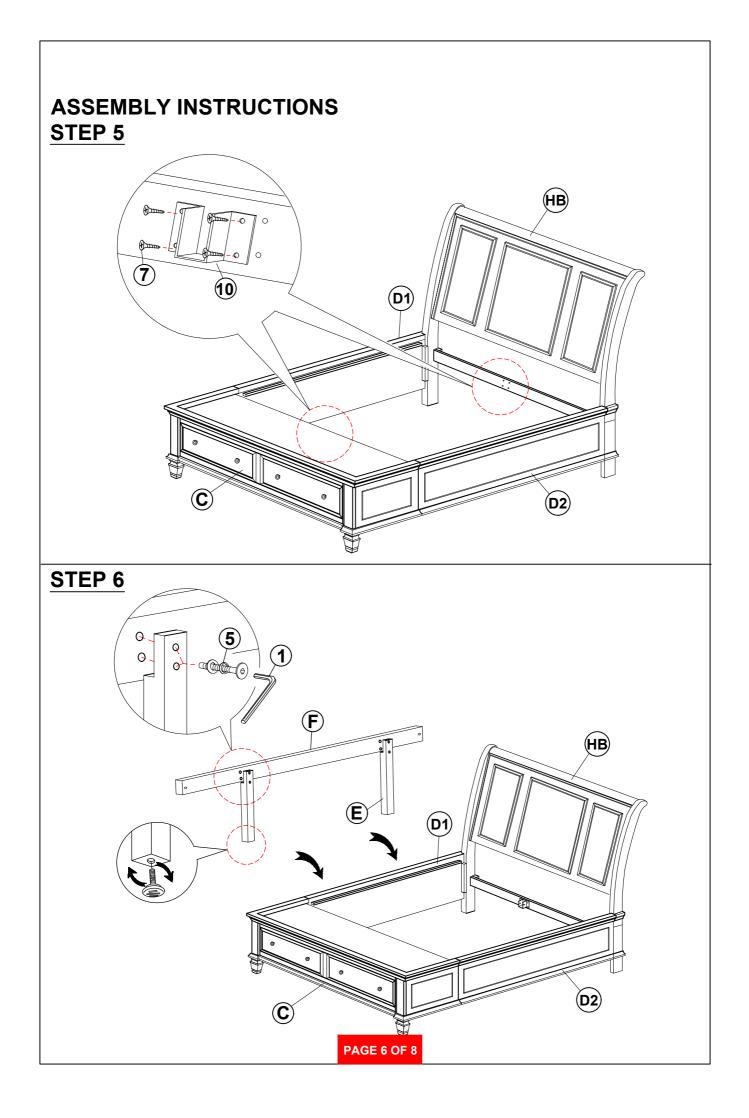

# **ASSEMBLY INSTRUCTIONS**

### **ASSEMBLY TIPS:**

- 1. Remove hardware from box and sort by size.
- 2. Please check to see that all hardware and parts are present prior to start of assembly.
- 3. Please follow attached instructions in the same sequence as numbered to assure fast & easy assembly.