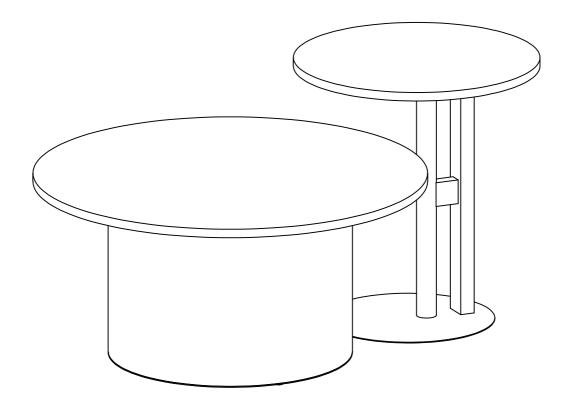

| PARTS LIST  (1) (2) (3) (4)    |                |                                                             |                 |
|--------------------------------|----------------|-------------------------------------------------------------|-----------------|
|                                |                | (3)                                                         | 4               |
| Ø800 table top                 | ø500 table top | low table base                                              | high table base |
|                                |                |                                                             |                 |
| HARDWARE LIST                  |                |                                                             |                 |
| A                              |                |                                                             |                 |
|                                |                |                                                             |                 |
| M5*14<br>self-tapping screws=8 |                |                                                             |                 |
|                                |                |                                                             |                 |
|                                |                |                                                             |                 |
|                                |                | phillips head screw driver required for assemblenot include |                 |
|                                |                | for assemblenot include                                     |                 |