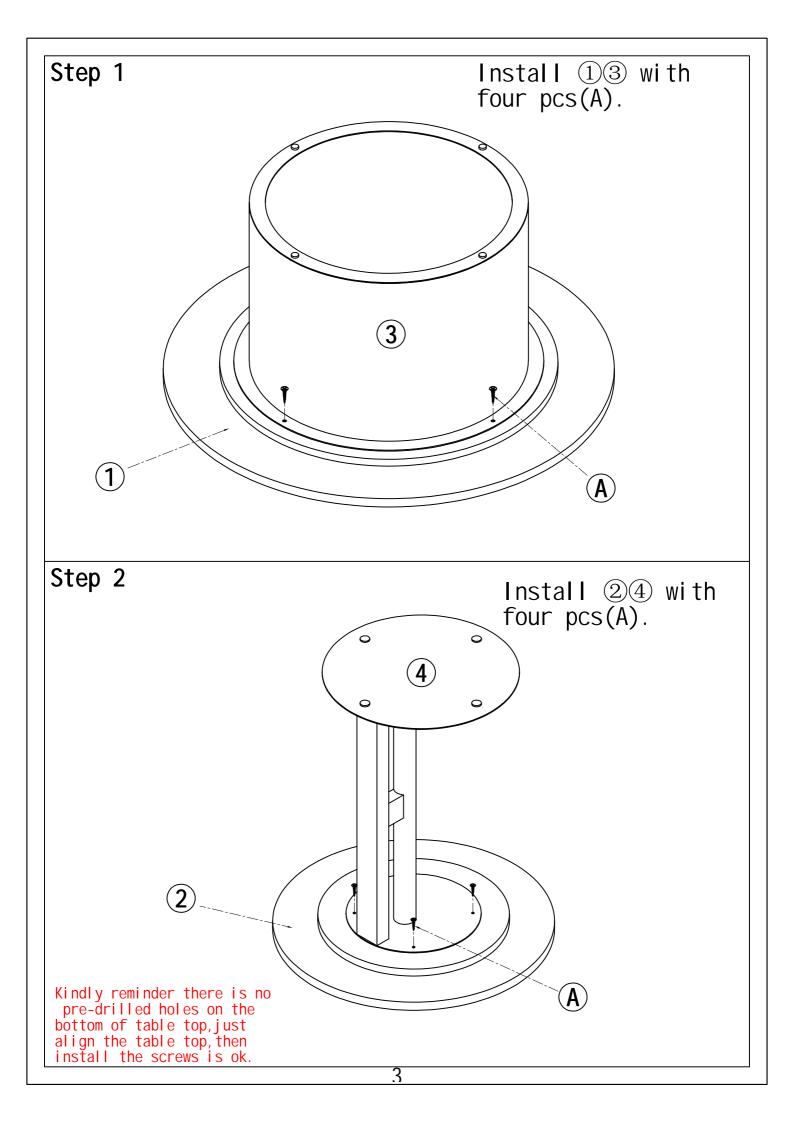

| PARTS LIST  (1) (2) (3) (4)    |                |                                                             |                 |
|--------------------------------|----------------|-------------------------------------------------------------|-----------------|
|                                |                | (3)                                                         | 4               |
| Ø800 table top                 | ø500 table top | low table base                                              | high table base |
|                                |                |                                                             |                 |
| HARDWARE LIST                  |                |                                                             |                 |
| A                              |                |                                                             |                 |
|                                |                |                                                             |                 |
| M5*14<br>self-tapping screws=8 |                |                                                             |                 |
|                                |                |                                                             |                 |
|                                |                |                                                             |                 |
|                                |                | phillips head screw driver required for assemblenot include |                 |
|                                |                | for assemblenot include                                     |                 |