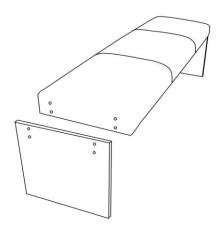

## HARDWARE —

| LABEL | PICTURE      | DESCRIPTION    | QTY |
|-------|--------------|----------------|-----|
| С     | <b>(</b> (0) | Plastic Gasket | 8   |
| E     | 0            | Metal Gasket   | 8   |
| F     | 0            | Spring Washer  | 8   |
| G     |              | Screw          | 8   |
| н     |              | Wrench         | 1   |

# **ASSEMBLY STEPS**

Open the Carton to get the Acrylic Leg and Bench Ready Like Picture Show