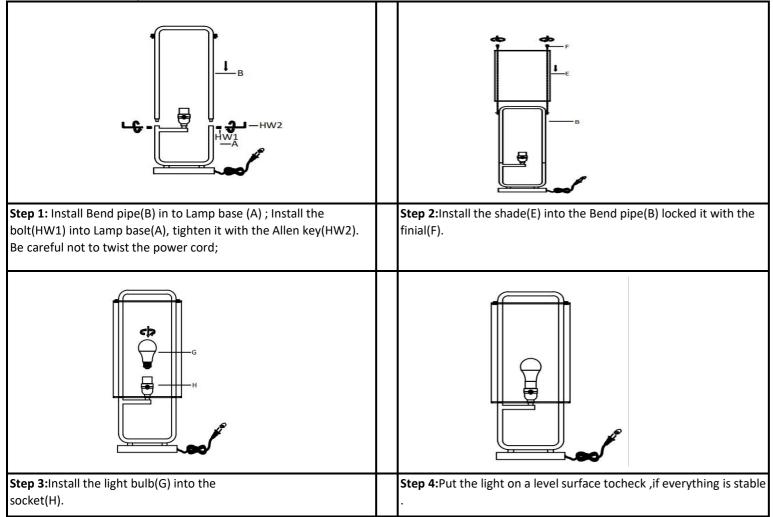

#### Part List and Hardware List

| PEICE | DESCRIPTION | PICTURE | QUANTITY | PEICE | DESCRIPTION  | PICTURE  | QUANTITY |
|-------|-------------|---------|----------|-------|--------------|----------|----------|
| A     | Lamp Base   | نوڭ     | 1X       | G     | Bulb         |          | 1X       |
| В     | Bend pipe   | Π       | 1Х       | Н     | Socket       | ÷        | 1X       |
| E     | Shade       |         | 1Х       | HW1   | Bolt, M4X3MM | 000      | 6Х       |
| F     | Finial      | T       | 2X       | HW2   | Allen Key    | <b>J</b> | 1X       |