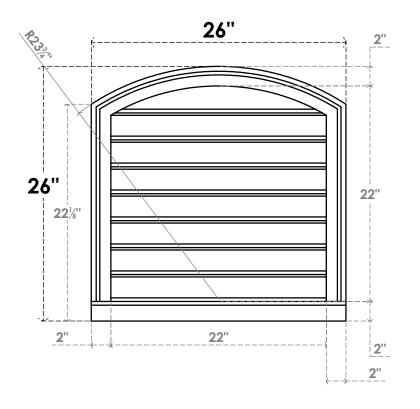

## GVPAR26X2603SF

26"W X 26"H ARCH TOP SURFACE MOUNT PVC GABLE VENT: FUNCTIONAL, W/ 2"W X 2"P **BRICKMOULD SILL FRAME** 

**FRONT** 

SIDE

**VENTING AREA: 35.93 SQ IN** 

LOUVER HEIGHT: 2 3/4"

LOUVER QTY: 8

**EKENA MILLWORK** 2300 WEST MAIN ST. CLARKSVILLE, TX 75426 TOLL FREE: 866-607-0453 WWW.EKENAMILLWORK.COM