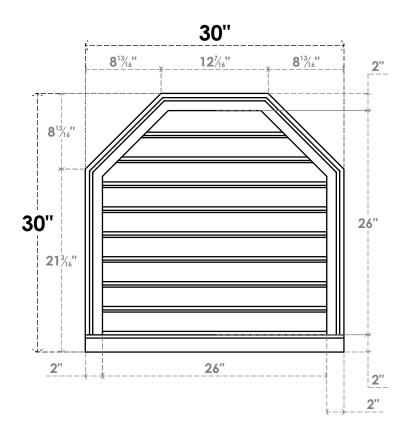

## GVPOT30X3003SF

30"W X 30"H OCTAGONAL TOP SURFACE MOUNT PVC GABLE VENT: FUNCTIONAL, W/ 2"W X 2"P **BRICKMOULD SILL FRAME** 

**VENTING AREA: 48.72 SQ IN** 

LOUVER HEIGHT: 2 7/8"

LOUVER QTY: 9

**FRONT** 

SIDE