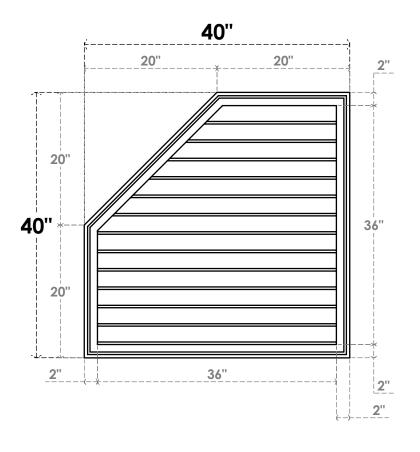

## GVPOL40X4002SN

40"W X 40"H HALF OCTAGON TOP LEFT SURFACE MOUNT PVC GABLE VENT: NON-FUNCTIONAL, W/ 2"W X 1-1/2"P BRICKMOULD FRAME

**FRONT** 

SIDE

LOUVER HEIGHT: 2 3/4" LOUVER QTY: 13

EKENA MILLWORK 2300 WEST MAIN ST. CLARKSVILLE, TX 75426 TOLL FREE: 866-607-0453 WWW.EKENAMILLWORK.COM