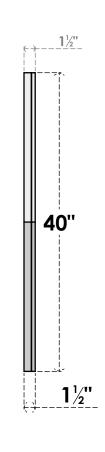

## GVPOL40X4002SN

40"W X 40"H HALF OCTAGON TOP LEFT SURFACE MOUNT PVC GABLE VENT: NON-FUNCTIONAL, W/ 2"W X 1-1/2"P BRICKMOULD FRAME

**FRONT** 

SIDE

LOUVER HEIGHT: 2 3/4" LOUVER QTY: 13

EKENA MILLWORK 2300 WEST MAIN ST. CLARKSVILLE, TX 75426 TOLL FREE: 866-607-0453 WWW.EKENAMILLWORK.COM