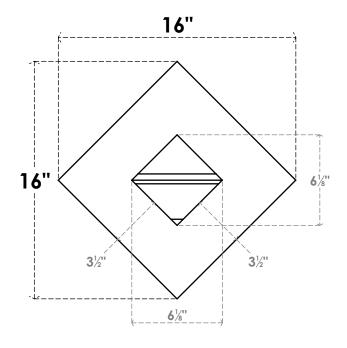

## GVPDI16X1601SF

16"W X 16"H DIAMOND SURFACE MOUNT PVC GABLE VENT: FUNCTIONAL, W/ 3-1/2"W X 1"P STANDARD FRAME

**VENTING AREA: 1.53 SQ IN** 

LOUVER HEIGHT: 3"

LOUVER QTY: 2

**FRONT** 

SIDE

EKENA MILLWORK 2300 WEST MAIN ST. CLARKSVILLE, TX 75426 TOLL FREE: 866-607-0453 WWW.EKENAMILLWORK.COM