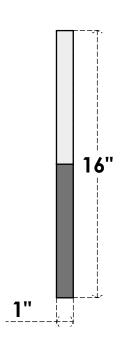

## GVPDI16X1601SF

16"W X 16"H DIAMOND SURFACE MOUNT PVC GABLE VENT: FUNCTIONAL, W/ 3-1/2"W X 1"P STANDARD FRAME

**VENTING AREA: 1.53 SQ IN** 

LOUVER HEIGHT: 3"

LOUVER QTY: 2

**FRONT** 

SIDE

EKENA MILLWORK 2300 WEST MAIN ST. CLARKSVILLE, TX 75426 TOLL FREE: 866-607-0453 WWW.EKENAMILLWORK.COM