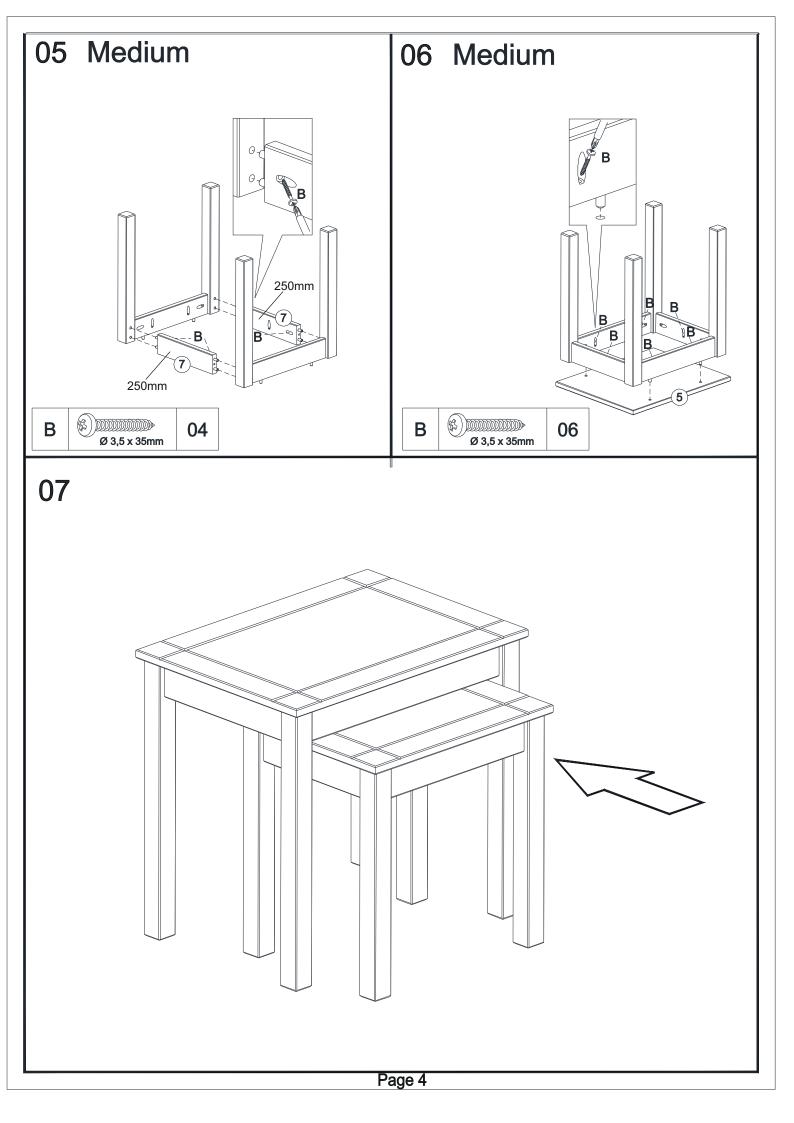

### **FITTINGS**

| Α | Ø 8 x 30mm   | 40 |
|---|--------------|----|
| В | Ø 3,5 x 35mm | 28 |