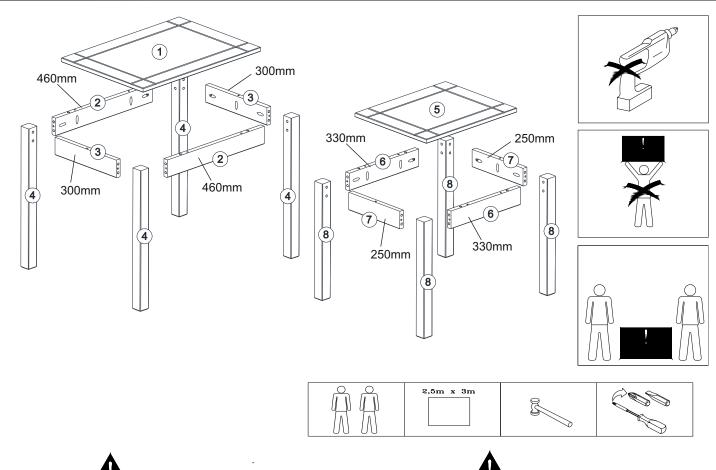

### **PARTS LIST**

## Large

| 1 | Top panel (Large)        | 01 |
|---|--------------------------|----|
| 2 | Front/Rear panel (Large) | 02 |
| 3 | Side panel (Large)       | 02 |
| 4 | Leg (Large)              | 04 |

## Medium

| 5 | Top panel (Medium)        | 01 |
|---|---------------------------|----|
| 6 | Front/Rear panel (Medium) | 02 |
| 7 | Side panel (Medium)       | 02 |
| 8 | Leg (Medium)              | 04 |

### **FITTINGS**

| Α | Ø 8 x 30mm   | 40 |
|---|--------------|----|
| В | Ø 3,5 x 35mm | 28 |