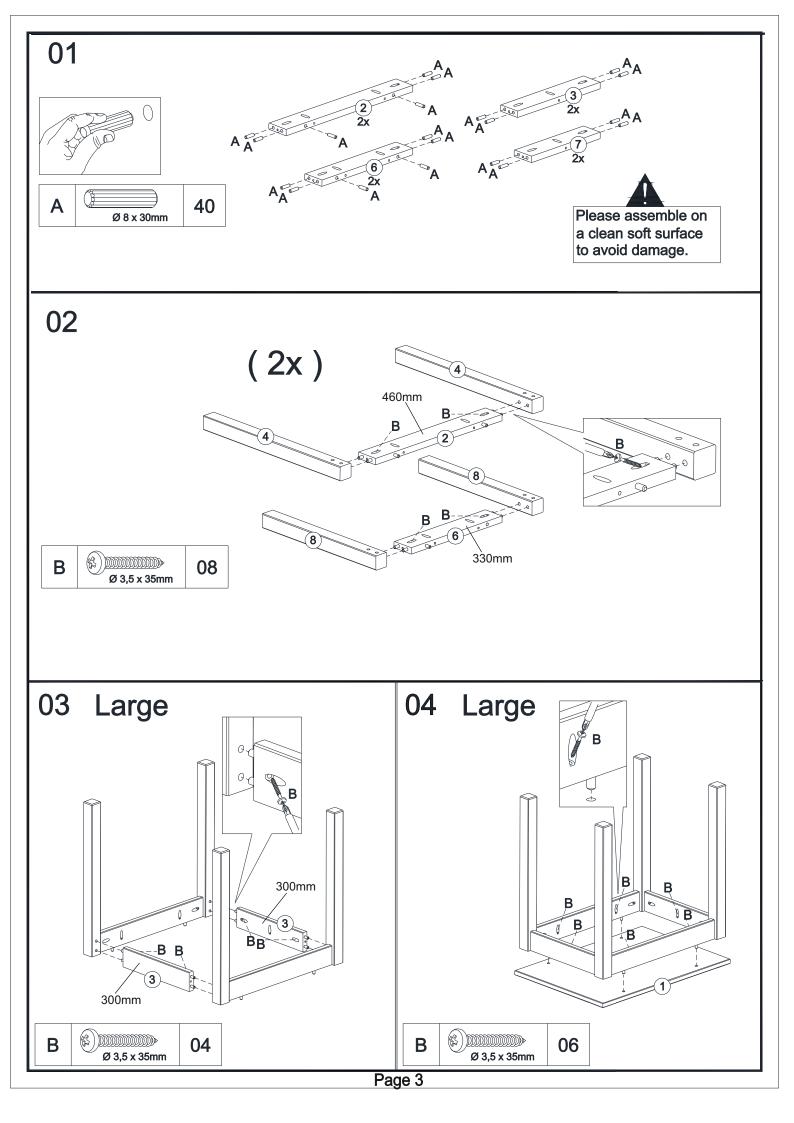

- \* Use of power tools to assemble this product will invalidate any claim and damage this product making it unsafe!!!
- \* Please assemble on a clean soft surface to avoid damage.

- \* Please check contents and read the instructions before commencing assembly. \* Assemble this product following the enclosed instructions carefully.
- \* Please take care to avoid damaging panels during assembly.

### **FITTINGS**

| Α | Ø 8 x 30mm   | 40 |
|---|--------------|----|
| В | Ø 3,5 x 35mm | 28 |